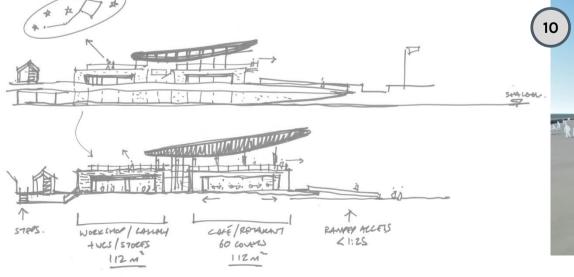

# Cutaway Plan – Lower Ground (NTS)

4

5

- Children's pool 1
- Landscaped picnic area 2
- MUGA 3
- Ice Cream Vendor 4
- Lockers / Bike rental / Secure lettable units 5

3

(7)

6

2

5

5

5

- WC and circulation block to upper level 6
- 7 Platform Lift