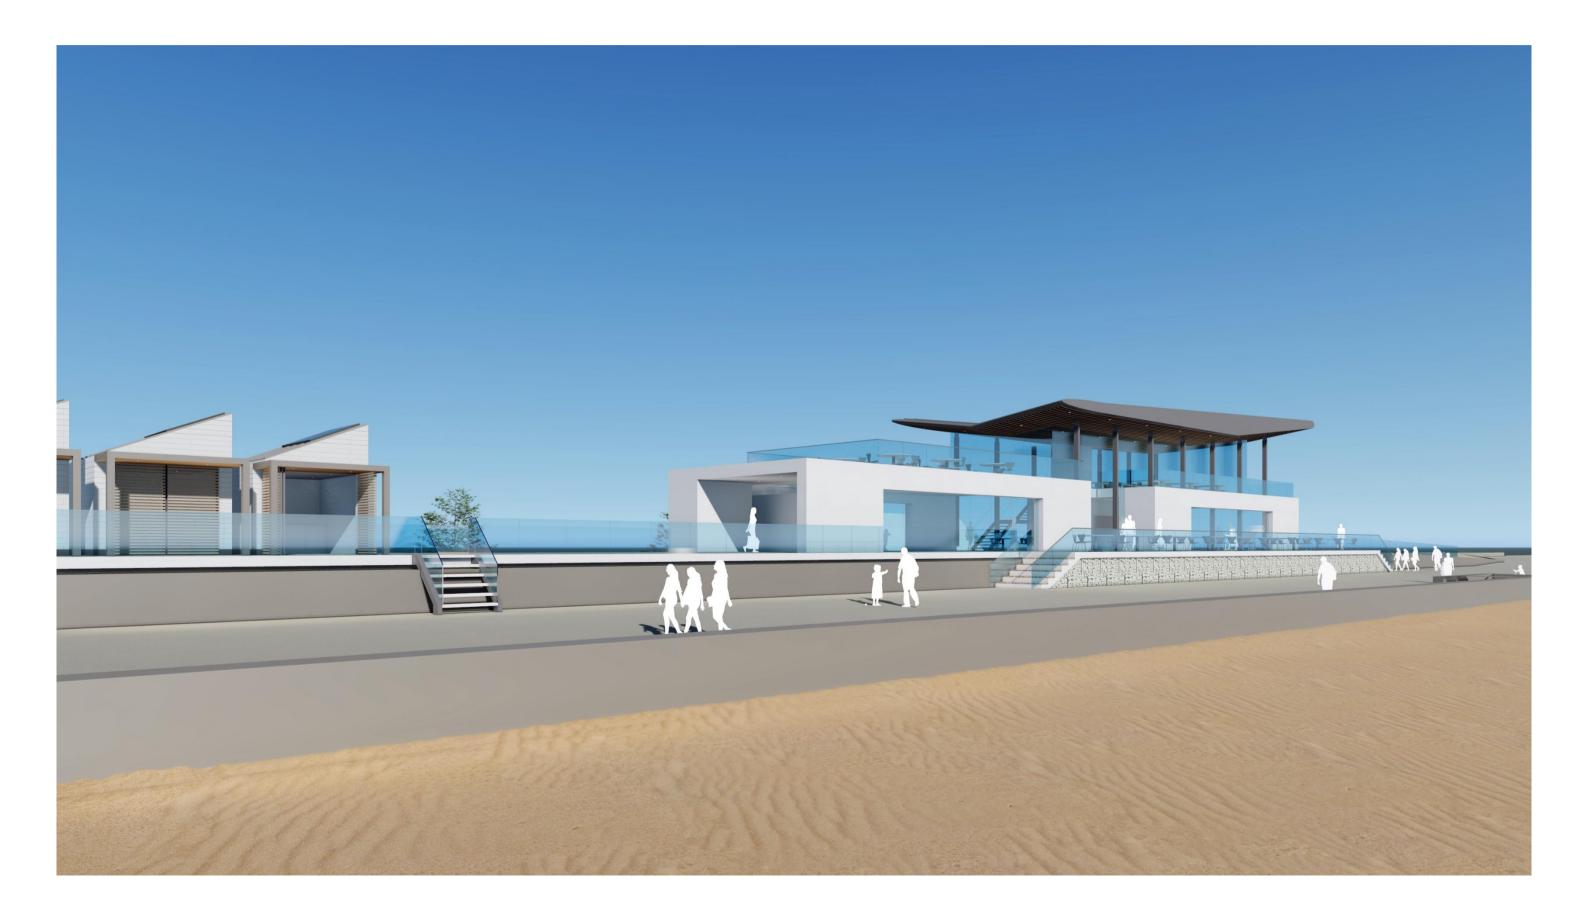

nal cafe / restaurant break out space External view from external deck towards beach huts 13 14











- Platform lift 1
- 2 Café / Restaurant space
- 3 Gallery / Multi-use space
- Feature stair 4
- Viewing deck / bookable space 5
- Feature timber soffit and integral lighting 6
- External glazing 7
- View from external deck from North 8
- 9 View from external deck from South East
- 10 View from external deck from North East





### Colonnade, Sutton on Sea Design and interior visuals



### Colonnade, Sutton on Sea Proposed external visual from children's pool





### Colonnade, Sutton on Sea Proposed external visual from beach (N)





## Colonnade, Sutton on Sea Proposed external visual from promenade (SE)





## Colonnade, Sutton on Sea Proposed external visual from beach (SSE)





### Colonnade, Sutton on Sea Proposed external view of performance space





### Colonnade, Sutton on Sea Multi-purpose units to underside of colonnade





### Colonnade, Sutton on Sea Proposed external visual from beach at night (N)



### Colonnade, Sutton on Sea Proposed sea-front holiday lodges (4 – 6 person)







- First floor bedroom with Folding doors and balcony 1
- Stair and living space 2
- Kitchen / dining 3
- Private terrace 4
- Outside shower 5
- Direct access to promenade 6
- 7 Timber privacy screen







### Colonnade, Sutton on Sea Sea-front Lodge and Bespoke Huts Promenade level cut-away



External shower area Kitchen and breakfast bar

WC and shower room Storage (Under stair) Timber privacy screen (Folding shutters to huts) Hut space with kitchenette



### Colo