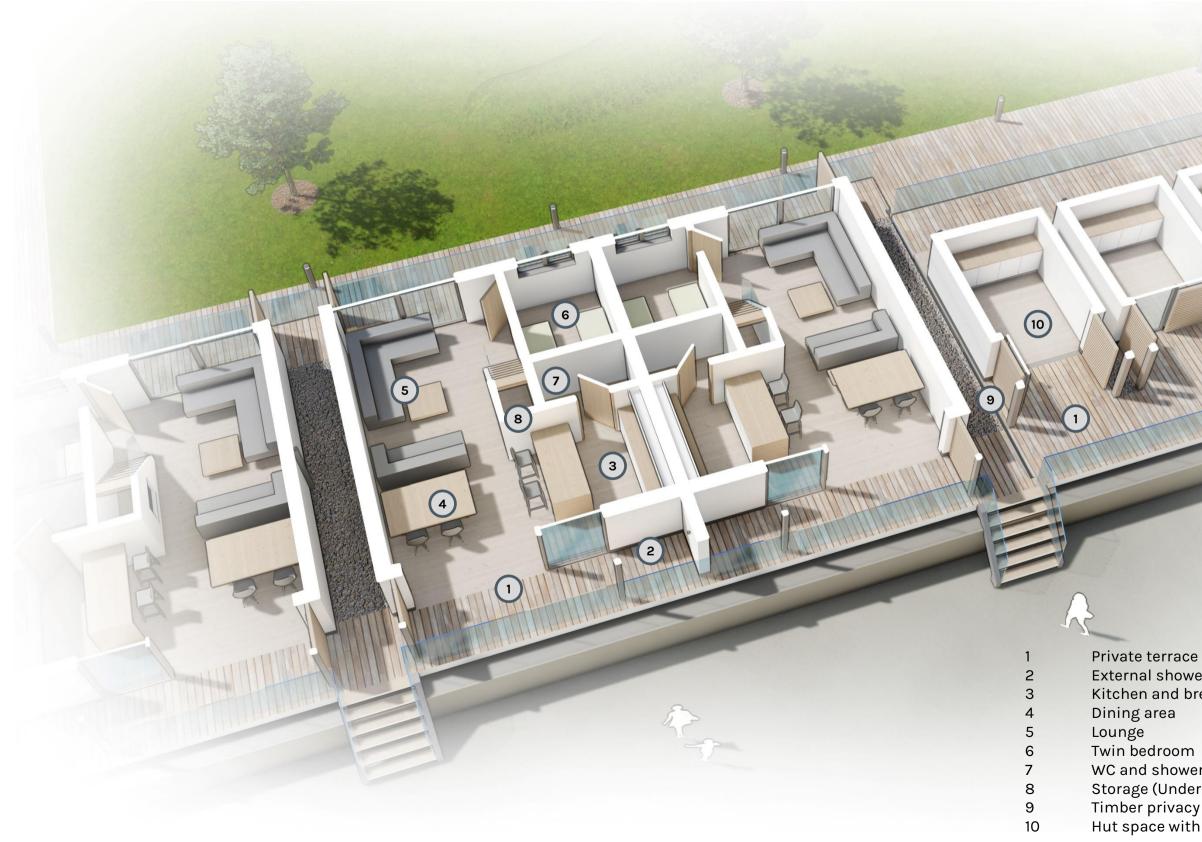

### Colonnade, Sutton on Sea Sea-front Lodge and Bespoke Huts Promenade level cut-away

External shower area Kitchen and breakfast bar

WC and shower room Storage (Under stair) Timber privacy screen (Folding shutters to huts) Hut space with kitchenette