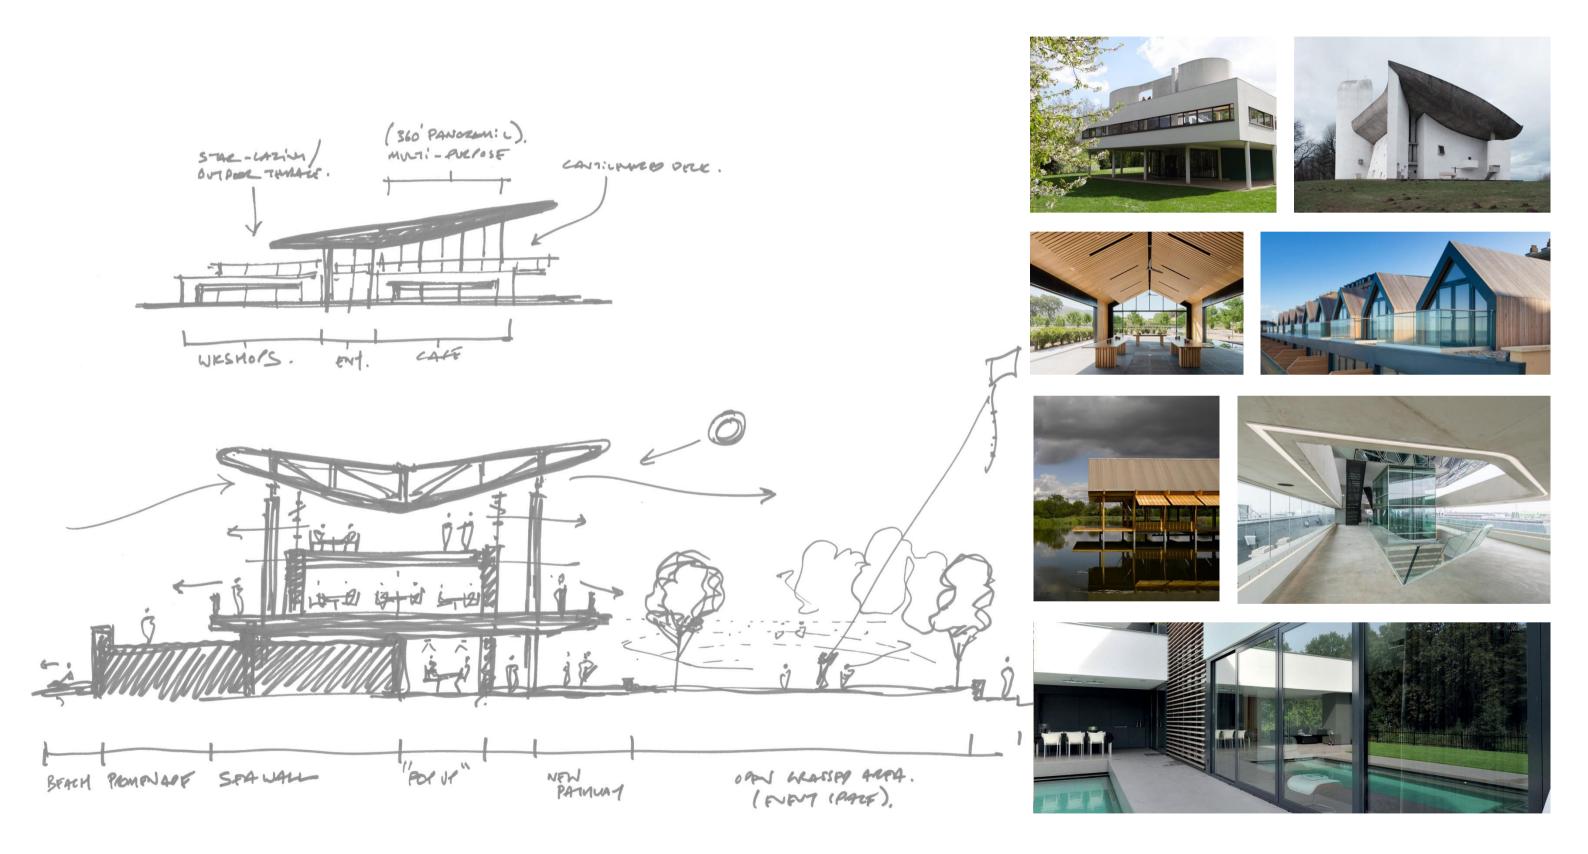

# **Colonnade and Pleasure Gardens – Feasibility Study**

Sutton on Sea, East Lindsey District Council

### Colonnade, Sutton on Sea









## Colonnade, Sutton on Sea Location (NTS)







### Colonnade, Sutton on Sea Existing Photographs



### Colonnade, Sutton on Sea Existing Site (NTS)





### **Colonnade, Sutton on Sea** Precedent imagery









### Colonnade, Sutton on Sea Aerial Visual



# Colonnade, Sutton on Sea

# Cutaway Plan – Lower Ground (NTS)

4

5

- Children's pool 1
- Landscaped picnic area 2
- MUGA 3
- Ice Cream Vendor 4
- Lockers / Bike rental / Secure lettable units 5

3

(7)

6

2

5

5

5

- WC and circulation block to upper level 6
- 7 Platform Lift







### **Colonnade, Sutton on Sea** Cutaway Plan – Upper Ground (NTS)

5

4

6

- 1 Children's pool
- 2 Landscaped picnic area
- 3 MUGA
- 4 Café space
- 5 Kitchen / Prep area for cafe
- 6 Platform Lift
- 7 Gallery / multi-use space
- 8 Wrap-around external decking
- 9 External breakout space for cafe

3

7

11

10 Feature stair

8

11 Access from promenade level





### Colonnade, Sutton on Sea Cutaway Plan – First Floor and Viewing Decks (NTS)

- 1 Fea