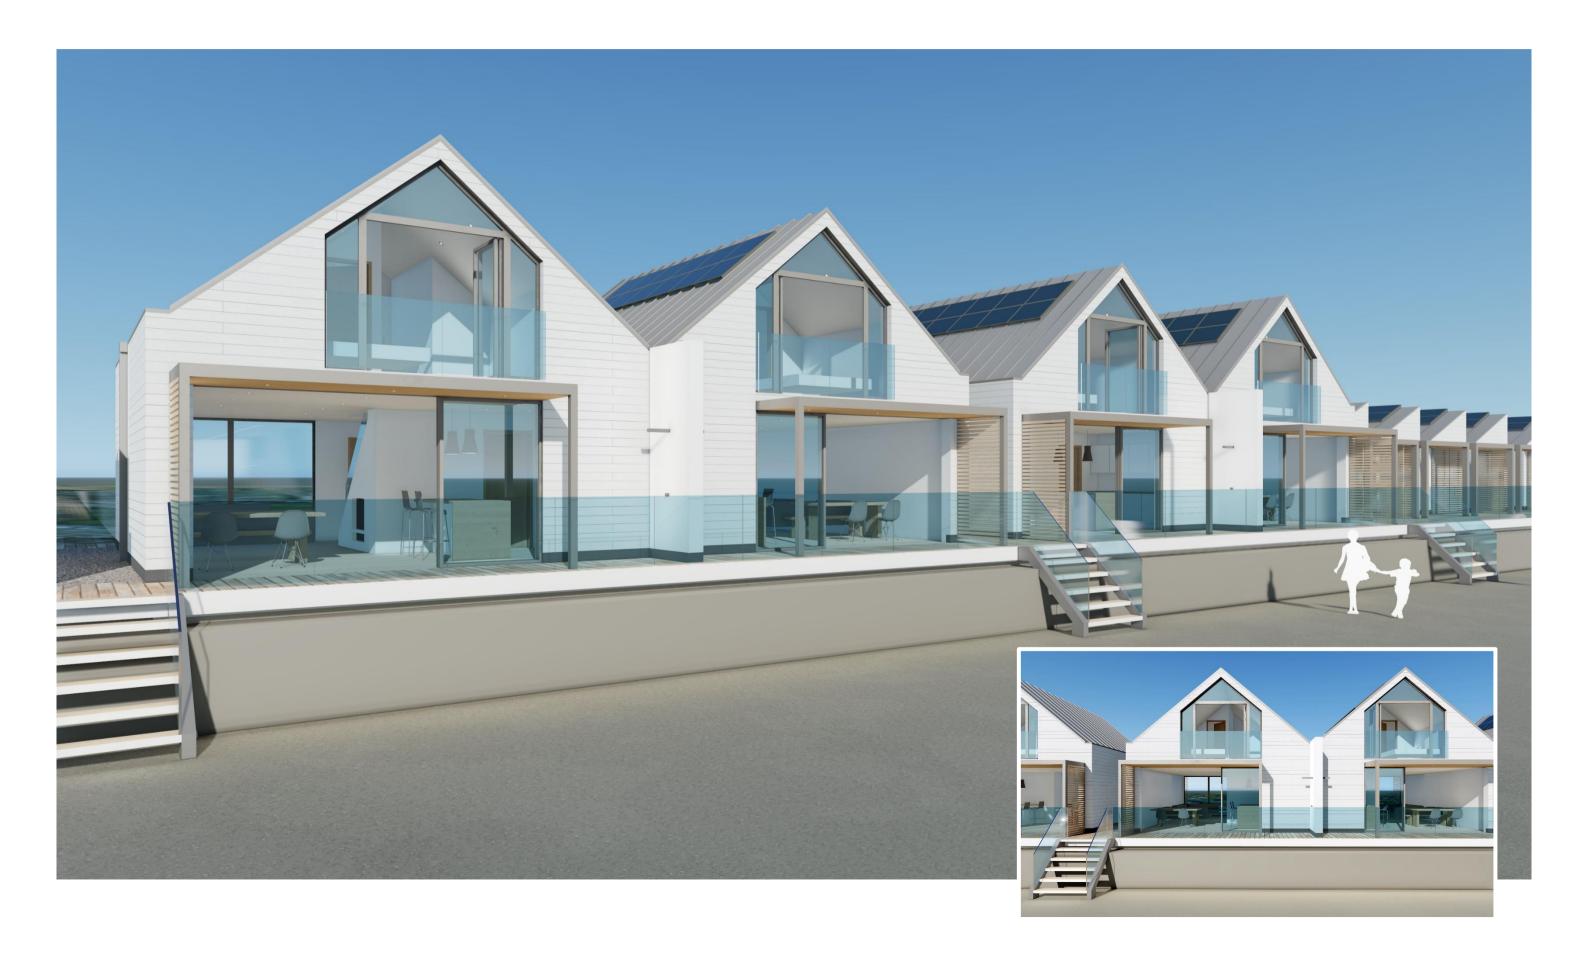

### Colonnade, Sutton on Sea Proposed sea-front holiday lodges (4 – 6 person)

- First floor bedroom with Folding doors and balcony 1
- Stair and living space 2
- Kitchen / dining 3
- Private terrace 4
- Outside shower 5
- Direct access to promenade 6
- 7 Timber privacy screen

### Colonnade, Sutton on Sea Sea-front Lodge and Bespoke Huts Promenade level cut-away

External shower area Kitchen and breakfast bar

WC and shower room Storage (Under stair) Timber privacy screen (Folding shutters to huts) Hut space with kitchenette

### Colonnade, Sutton on Sea Sea-front Lodge and Bespoke Huts First floor level cut-away

### Colonnade, Sutton on Sea Sea-front Lodge and Bespoke Huts

Stairs to promenade level Public walkway to huts Canopy with sedum roof Standing seam roof Photo Voltaic panels