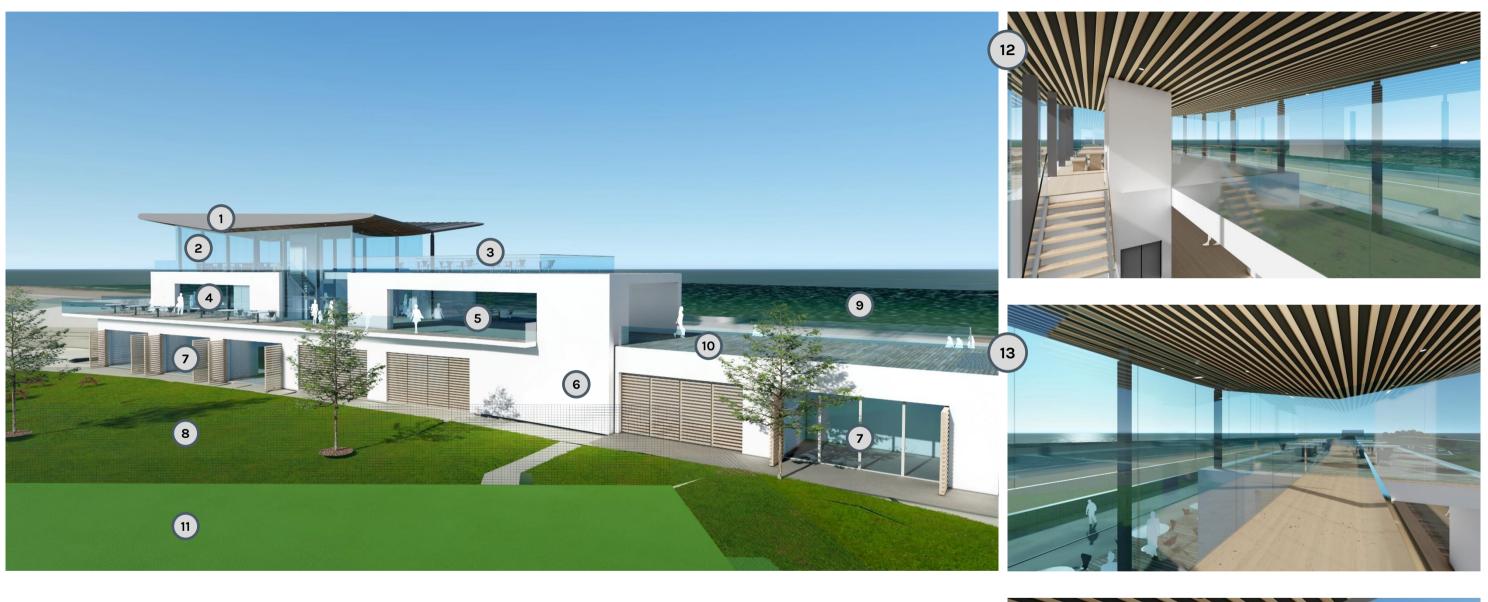

### Colonnade, Sutton on Sea Cutaway Plan – First Floor and Viewing Decks (NTS)

- 1 Feature Stair
- 2 Platform lift
- 3 360 viewing deck / bookable space
- 4 External viewing terrace
- 5 Café / Restaurant external seating area / stargazing deck

- 11 Entrance / Lift WC Block area
- Aerial view from South West 12
- 13 Aerial view from South East
- 14 Aerial view from North West