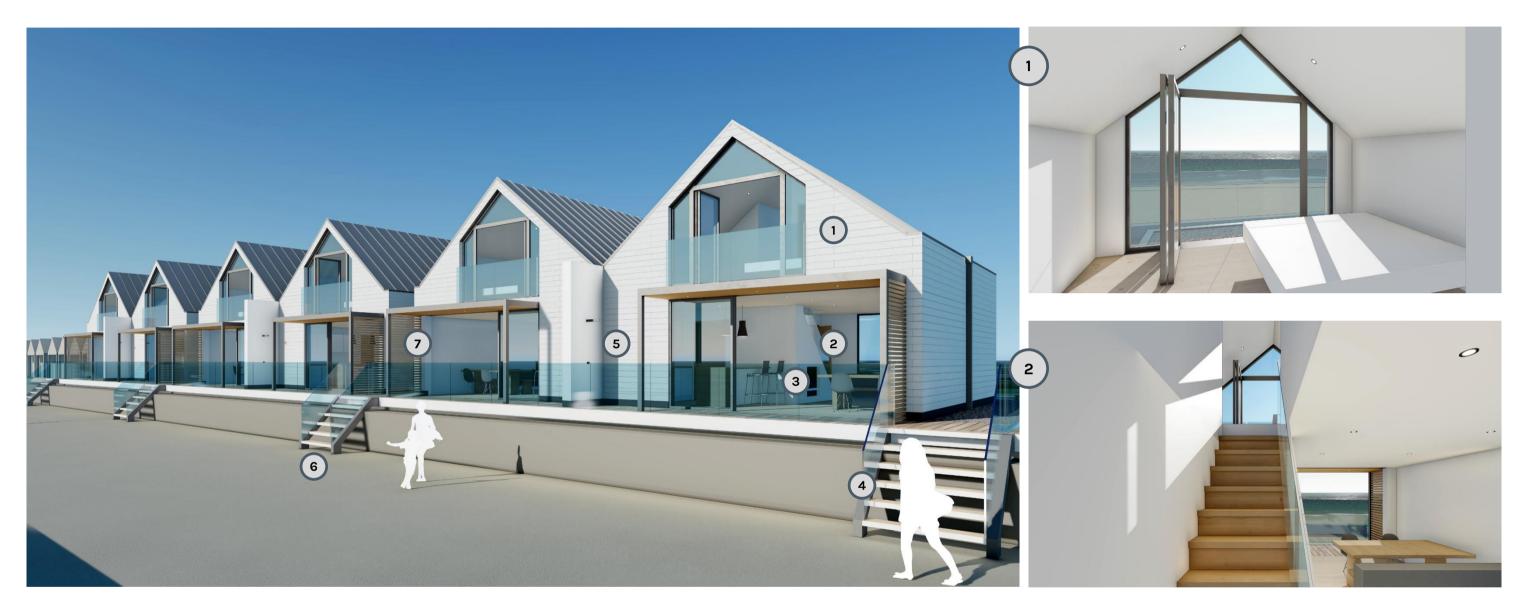

### Colonnade, Sutton on Sea Proposed sea-front holiday lodges (4 – 6 person)

- First floor bedroom with Folding doors and balcony 1
- Stair and living space 2
- Kitchen / dining 3
- Private terrace 4
- Outside shower 5
- Direct access to promenade 6
- 7 Timber privacy screen