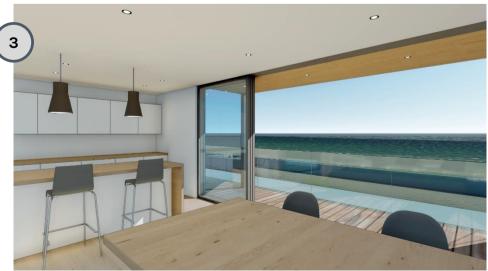

osed external visual from children's pool





### Colonnade, Sutton on Sea Proposed external visual from beach (N)





## Colonnade, Sutton on Sea Proposed external visual from promenade (SE)





## Colonnade, Sutton on Sea Proposed external visual from beach (SSE)





### Colonnade, Sutton on Sea Proposed external view of performance space





### Colonnade, Sutton on Sea Multi-purpose units to underside of colonnade





### Colonnade, Sutton on Sea Proposed external visual from beach at night (N)



### Colonnade, Sutton on Sea Proposed sea-front holiday lodges (4 – 6 person)







- First floor bedroom with Folding doors and balcony 1
- Stair and living space 2
- Kitchen / dining 3
- Private terrace 4
- Outside shower 5
- Direct access to promenade 6
- 7 Timber privacy screen







### Colonnade, Sutton on Sea Sea-front Lodge and Bespoke Huts Promenade level cut-away



External shower area Kitchen and breakfast bar

WC and shower room Storage (Under stair) Timber privacy screen (Folding shutters to huts) Hut space with kitchenette



### Colonnade, Sutton on Sea Sea-front Lodge and Bespoke Huts First floor level cut-away





### Colonnade, Sutton on Sea Sea-front Lodge and Bespoke Huts



Stairs to promenade level Public walkway to huts Canopy with sedum roof Standing seam roof Photo Voltaic panels



### Colonnade, Sutton on Sea Proposed sea-front holiday lodges









### Colonnade, Sutton on Sea Proposed sea-front holiday lodges



### Colonnade, Sutton on Sea Proposed day-let beach huts / artisan studios