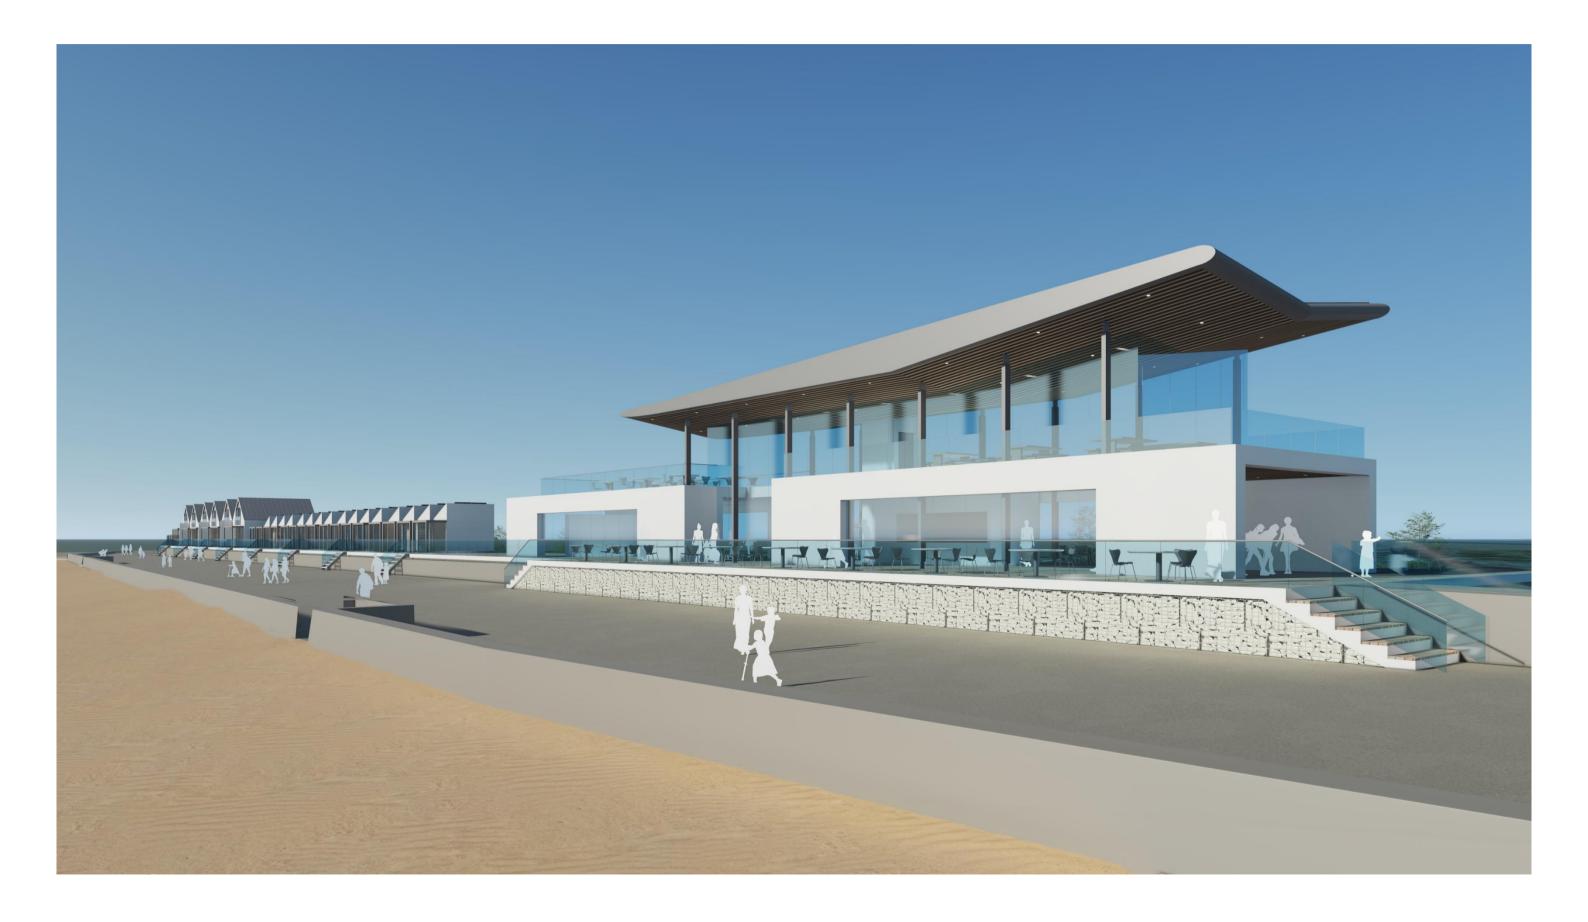

8
- Beach and sea views 9
- External deck for events 10
- 11 MUGA
- 12
- Internal view towards viewing deck / bookable space Internal view towards external cafe / restaurant break out space External view from external deck towards beach huts 13 14











- Platform lift 1
- 2 Café / Restaurant space
- 3 Gallery / Multi-use space
- Feature stair 4
- Viewing deck / bookable space 5
- Feature timber soffit and integral lighting 6
- External glazing 7
- View from external deck from North 8
- 9 View from external deck from South East
- 10 View from external deck from North East





### Colonnade, Sutton on Sea Design and interior visuals



### Colonnade, Sutton on Sea Proposed external visual from children's pool





### Colonnade, Sutton on Sea Proposed external visual from beach (N)





## Colonnade, Sutton on Sea Proposed external visual from promenade (SE)





## Colonnade, Sutton on Sea Proposed external visual from beach (SSE)





### Colonnade, Sutton on Sea Proposed external view of performance space





### Colonnade, Sutton on Sea Multi-purpose units to underside of colonnade





### Colonnade, Sutton on Sea Proposed external visual from beach at night (N)



### Colonnade, Sutton on Sea Proposed sea-front holiday lodges (4 – 6 person)







- First floor bedroom with Folding doors and balcony 1
- Stair and living space 2
- Kitchen / dining 3
- Private terrace 4
- Outside shower 5
- Direct access to promenade 6
- 7 Timber privacy screen







### Colonnade, Sutton on Sea Sea-front Lodge and Bespoke Huts Promenade level cut-away



External shower area Ki