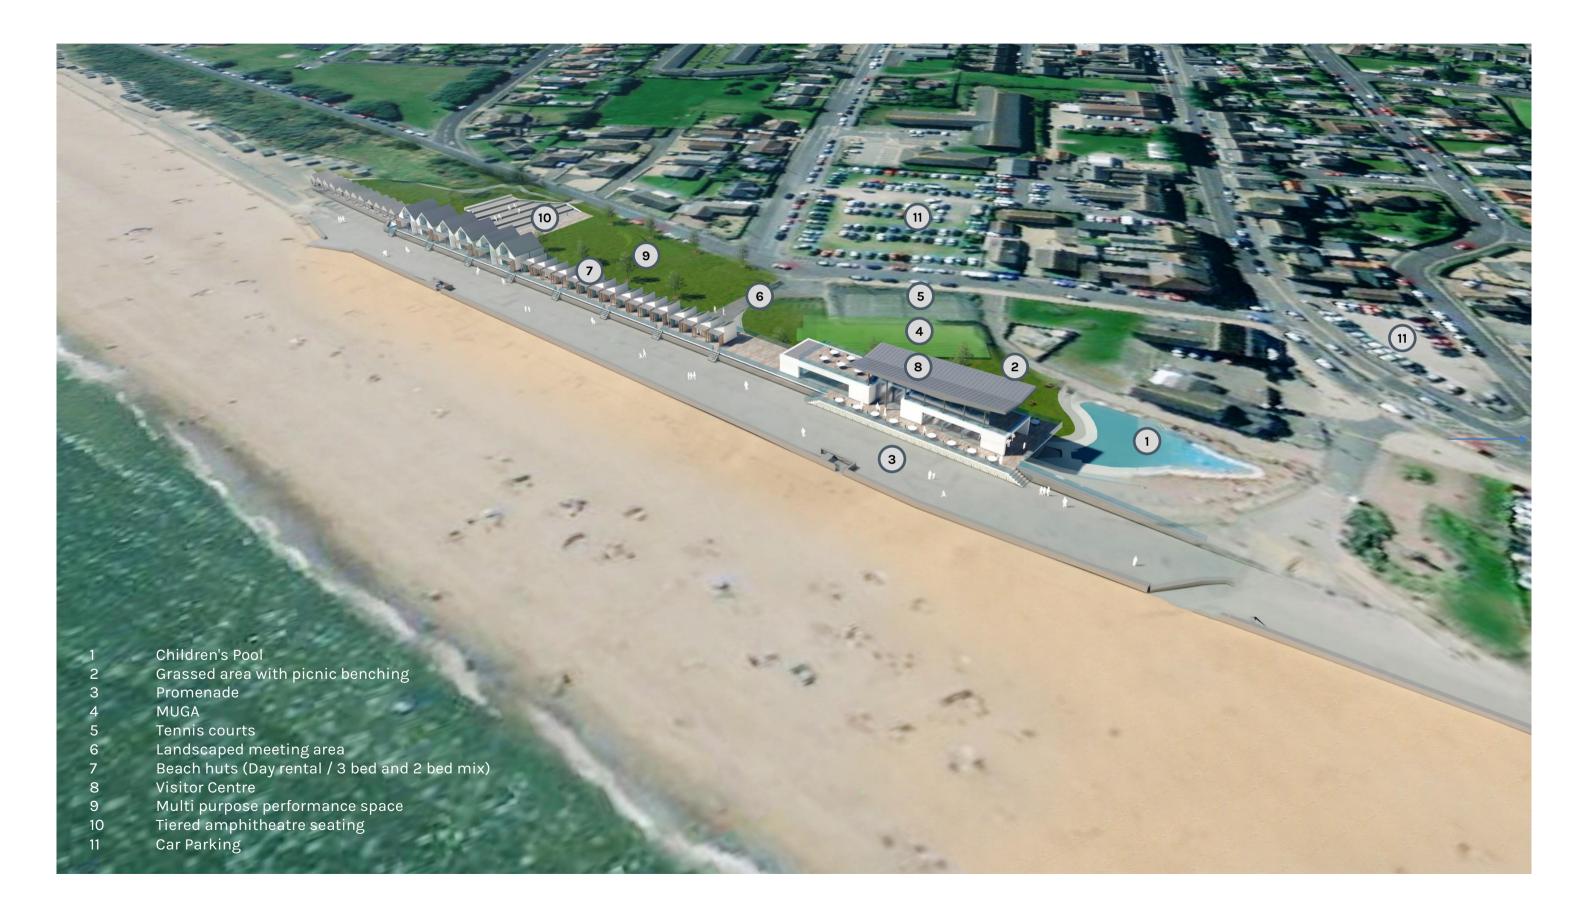

# **Colonnade and Pleasure Gardens – Feasibility Study**

Sutton on Sea, East Lindsey District Council

### Colonnade, Sutton on Sea









## Colonnade, Sutton on Sea Location (NTS)







### Colonnade, Sutton on Sea Existing Photographs



### Colonnade, Sutton on Sea Existing Site (NTS)





### **Colonnade, Sutton on Sea** Precedent imagery









### Colonnade, Sutton on Sea Aerial Visual



# Colonnade, Sutton on Sea

# Cutaway Plan – Lower Ground (NTS)

4

5

- Children's pool 1
- Landscaped picnic area 2
- MUGA 3
- Ice Cream Vendor 4
- Lockers / Bike rental / Secure lettable units 5

3

(7)

6

2

5

5

5

- WC and circulation block to upper level 6
- 7 Platform Lift







### **Colonnade, Sutton on Sea** Cutaway Plan – Upper Ground (NTS)

5

4

6

- 1 Children's pool
- 2 Landscaped picnic area
- 3 MUGA
- 4 Café space
- 5 Kitchen / Prep area for cafe
- 6 Platform Lift
- 7 Gallery / multi-use space
- 8 Wrap-around external decking
- 9 External breakout space for cafe

3

7

11

10 Feature stair

8

11 Access from promenade level





### Colonnade, Sutton on Sea Cutaway Plan – First Floor and Viewing Decks (NTS)

- 1 Feature S