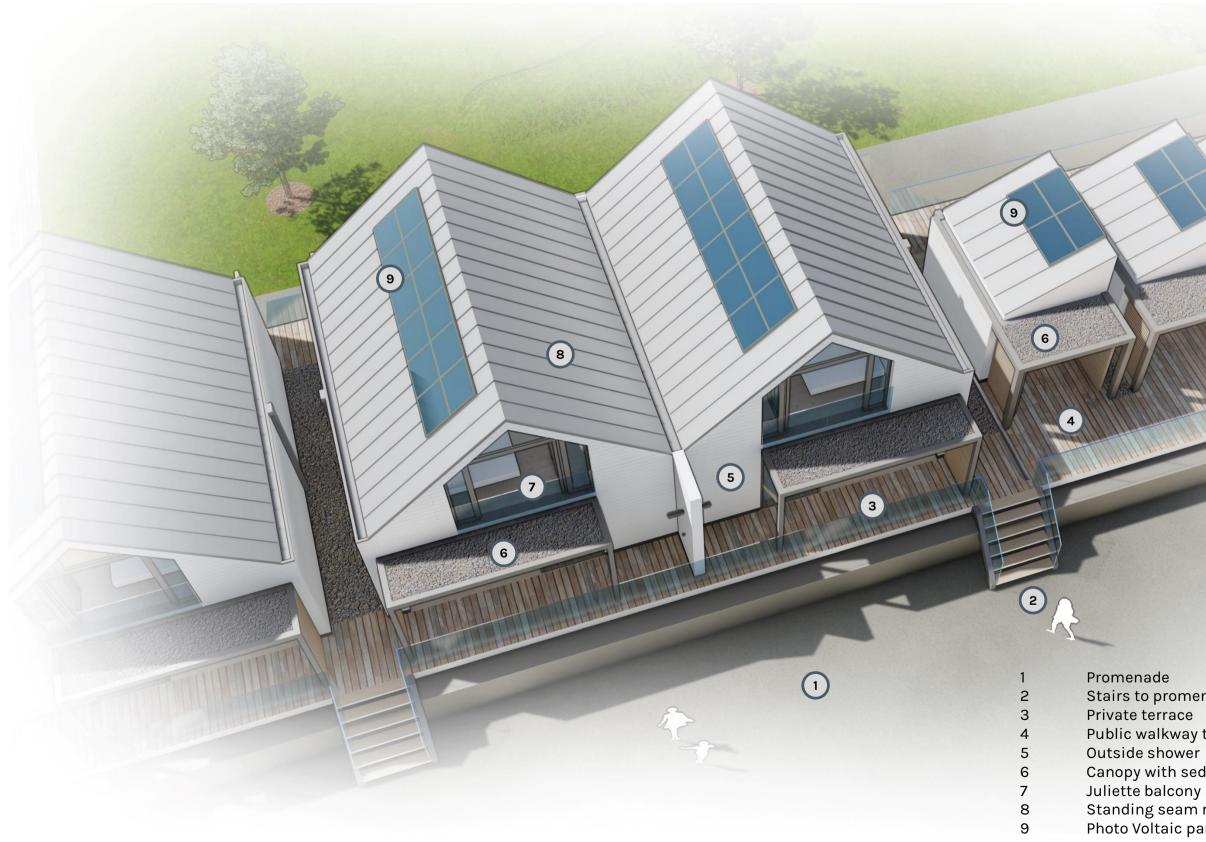

### Colonnade, Sutton on Sea Sea-front Lodge and Bespoke Huts

Stairs to promenade level Public walkway to huts Canopy with sedum roof Standing seam roof Photo Voltaic panels