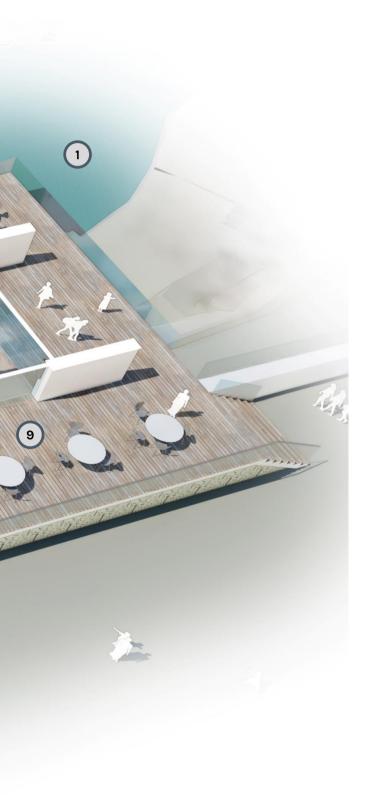

### **Colonnade, Sutton on Sea** Cutaway Plan – Upper Ground (NTS)

5

4

6

- 1 Children's pool
- 2 Landscaped picnic area
- 3 MUGA
- 4 Café space
- 5 Kitchen / Prep area for cafe
- 6 Platform Lift
- 7 Gallery / multi-use space
- 8 Wrap-around external decking
- 9 External breakout space for cafe