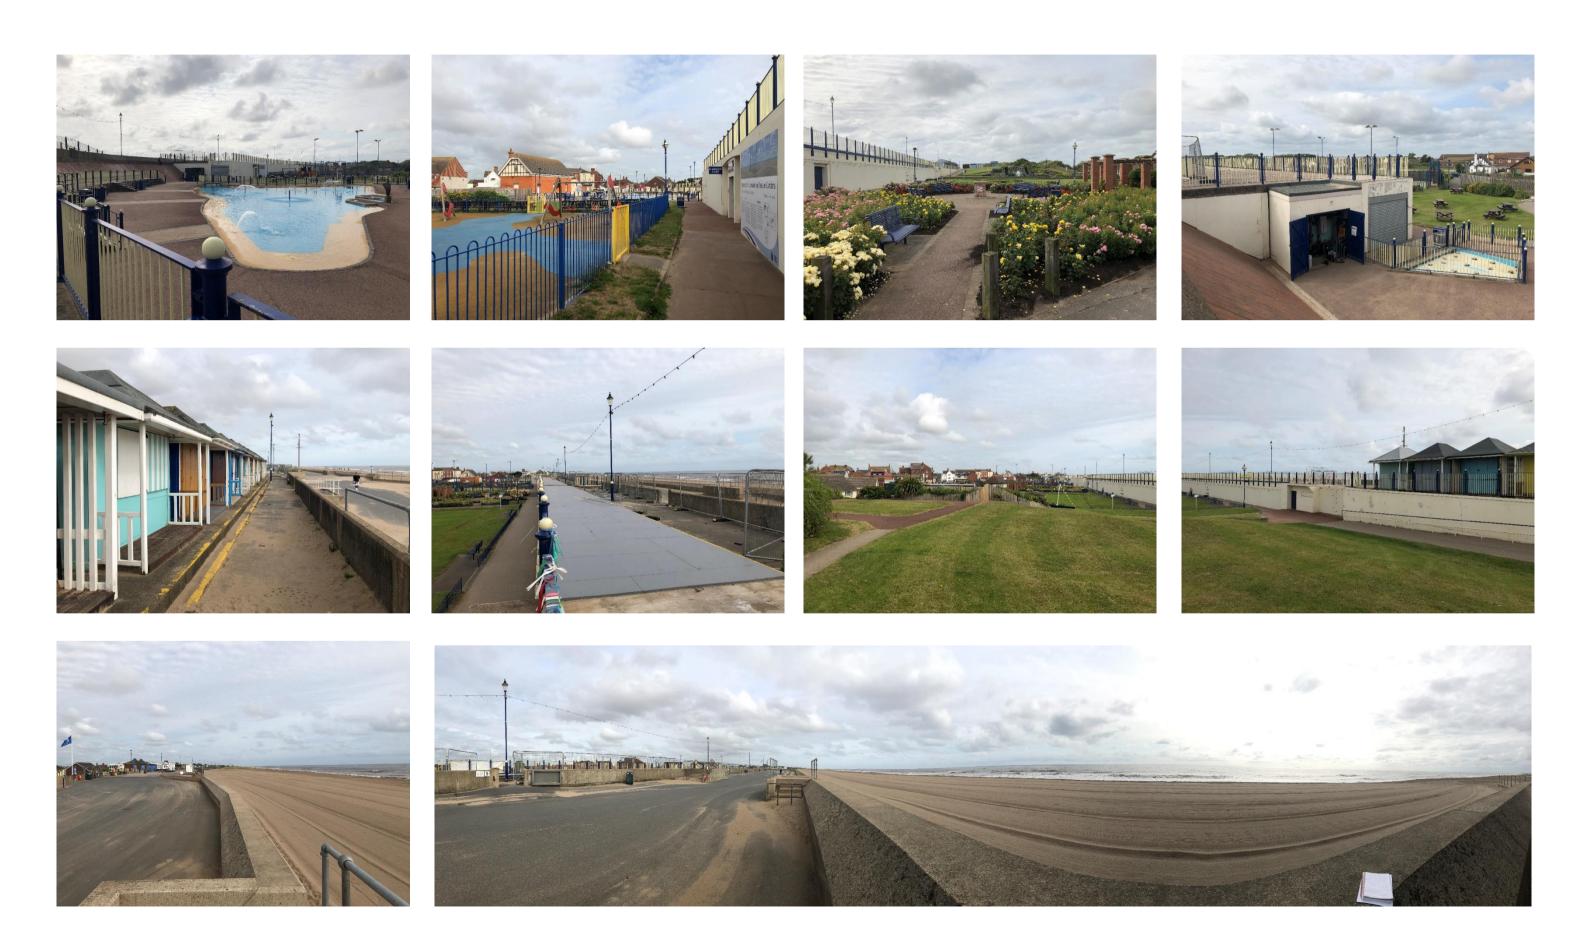

# **Colonnade and Pleasure Gardens – Feasibility Study**

Sutton on Sea, East Lindsey District Council

### Colonnade, Sutton on Sea









## Colonnade, Sutton on Sea Location (NTS)







### Colonnade, Sutton on Sea Existing Photographs



### Colonnade, Sutton on Sea Existing Site (NTS)





### **Colonnade, Sutton on Sea** Precedent imagery









### Colonnade, Sutton on Sea Aerial Visual



# Colonnade, Sutton on Sea

# Cutaway Plan – Lower Ground (NTS)

4

5

- Children's pool 1
- Landscaped picnic area 2
- MUGA 3
- Ice Cream Vendor 4
- Lockers / Bike rental / Secure lettable units 5

3

(7)

6

2

5

5

5

- WC and circulation block to upper level 6
- 7 Platform Lift







### **Colonnade, Sutton on Sea** Cutaway Plan – Upper Ground (NTS)

5

4

6

- 1 Children's pool
- 2 Landscaped picnic area
- 3 MUGA
- 4 Café space
- 5 Kitchen / Prep area for cafe
- 6 Platform Lift
- 7 Gallery / multi-use space
- 8 Wrap-around external decking
- 9 External breakout space for