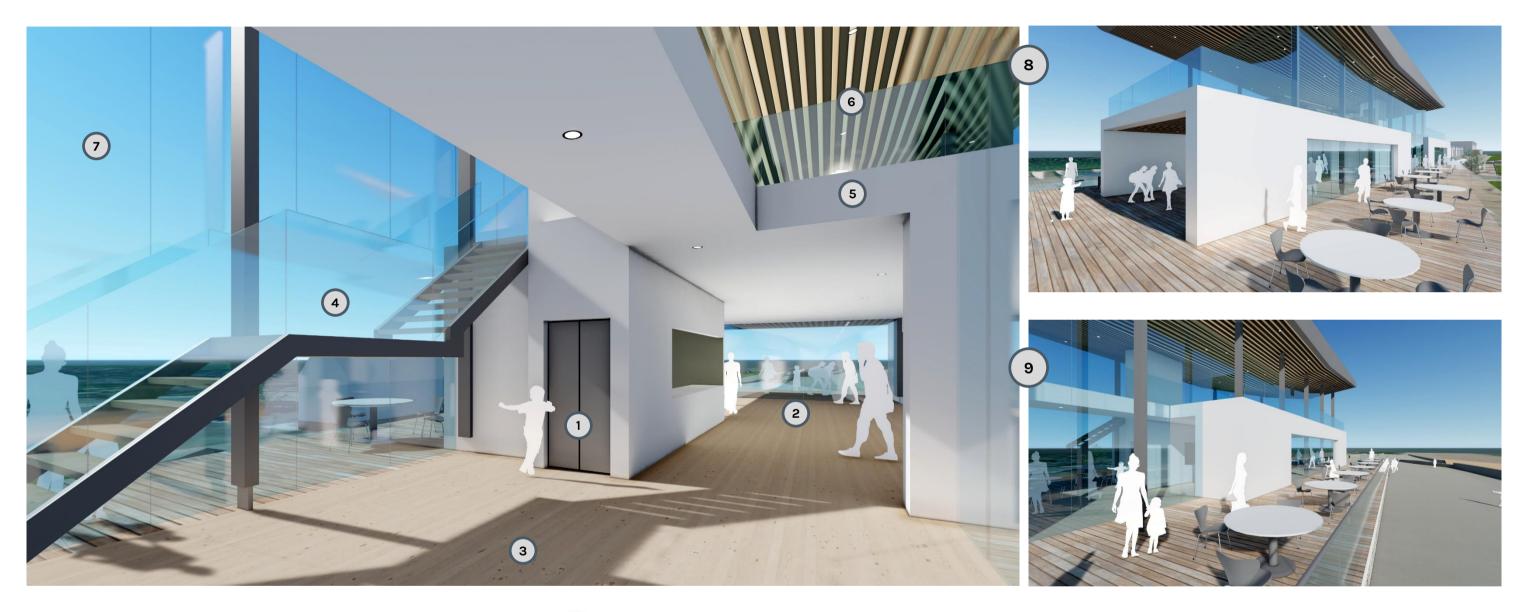

### Colonnade, Sutton on Sea Design and interior visuals

- Feature butterfly roof 1
- Viewing deck / bookable space 2
- External viewing deck З
- Café space 4
- Gallery / multi-use space 5
- Entrance / Lift WC Block area 6
- 7 Undercroft mixed use spaces
- External landscaped public space 8
- Beach and sea views 9
- External deck for events 10
- 11 MUGA
- 12
- Internal view towards viewing deck / bookable space Internal view towards external cafe / restaurant break out space External view from external deck towards beach huts 13 14

- Platform lift 1
- 2 Café / Restaurant space
- 3 Gallery / Multi-use space
- Feature stair 4
- Viewing deck / bookable space 5
- Feature timber soffit and integral lighting 6
- External glazing 7
- View from external deck from North 8
- 9 View from external deck from South East
- 10 View from external deck from North East