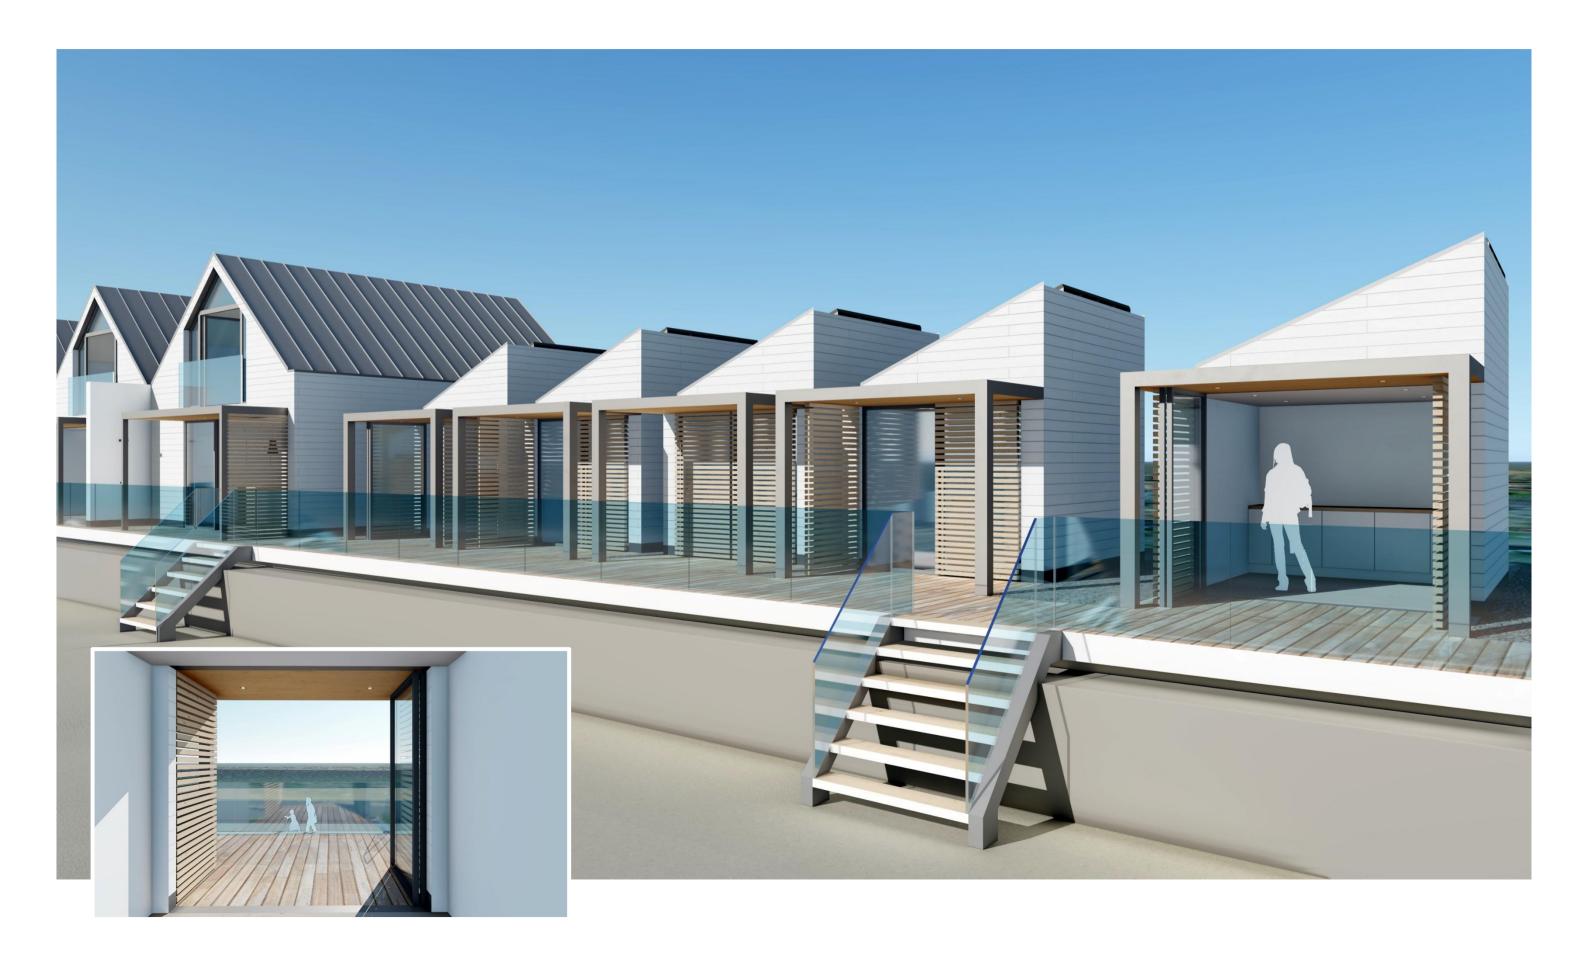

ccess to promenade 6
- 7 Timber privacy screen







### Colonnade, Sutton on Sea Sea-front Lodge and Bespoke Huts Promenade level cut-away



External shower area Kitchen and breakfast bar

WC and shower room Storage (Under stair) Timber privacy screen (Folding shutters to huts) Hut space with kitchenette



### Colonnade, Sutton on Sea Sea-front Lodge and Bespoke Huts First floor level cut-away





### Colonnade, Sutton on Sea Sea-front Lodge and Bespoke Huts



Stairs to promenade level Public walkway to huts Canopy with sedum roof Standing seam roof Photo Voltaic panels



### Colonnade, Sutton on Sea Proposed sea-front holiday lodges









### Colonnade, Sutton on Sea Proposed sea-front holiday lodges



### Colonnade, Sutton on Sea Proposed day-let beach huts / artisan studios