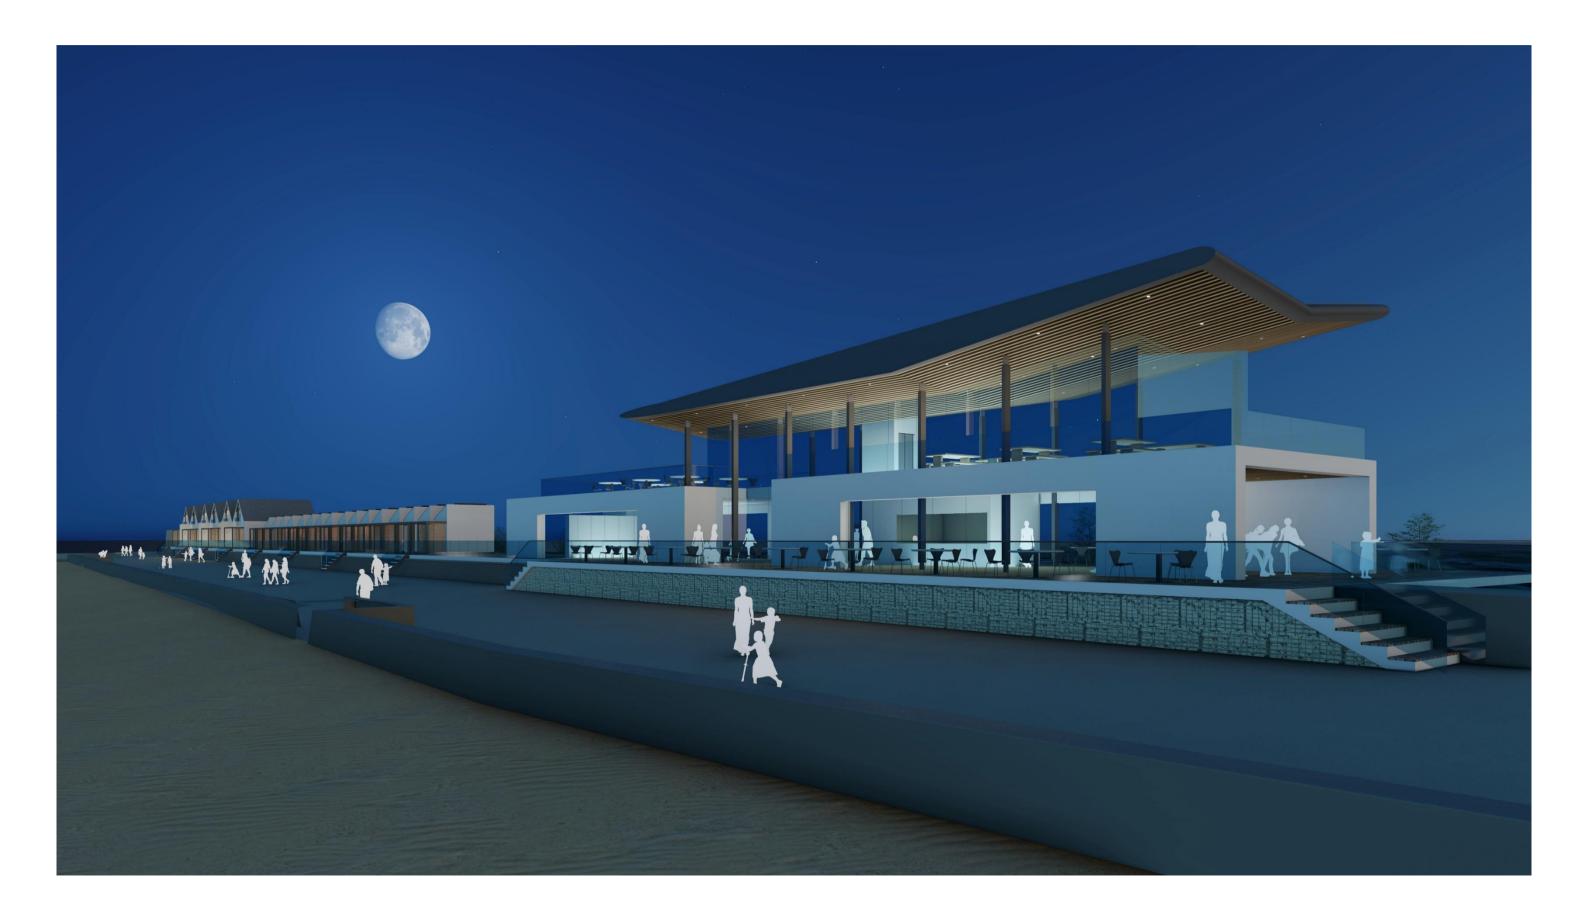

ure timber soffit and integral lighting 6
- External glazing 7
- View from external deck from North 8
- 9 View from external deck from South East
- 10 View from external deck from North East





### Colonnade, Sutton on Sea Design and interior visuals



### Colonnade, Sutton on Sea Proposed external visual from children's pool





### Colonnade, Sutton on Sea Proposed external visual from beach (N)





## Colonnade, Sutton on Sea Proposed external visual from promenade (SE)





## Colonnade, Sutton on Sea Proposed external visual from beach (SSE)





### Colonnade, Sutton on Sea Proposed external view of performance space





### Colonnade, Sutton on Sea Multi-purpose units to underside of colonnade





### Colonnade, Sutton on Sea Proposed external visual from beach at night (N)



### Colonnade, Sutton on Sea Proposed sea-front holiday lodges (4 – 6 person)







- First floor bedroom with Folding doors and balcony 1
- Stair and living space 2
- Kitchen / dining 3
- Private terrace 4
- Outside shower 5
- Direct access to promenade 6
- 7 Timber privacy screen







### Colonnade, Sutton on Sea Sea-front Lodge and Bespoke Huts Promenade level cut-away



External shower area Kitchen and breakfast bar

WC and shower room Storage (Under stair) Timber privacy screen (Folding shutters to huts) Hut space with kitchenette



### Colonnade, Sutton on Sea Sea-front Lodge and Bespoke Huts First floor level cut-away





### Colonnade, Sutton on Sea Sea-front Lodge and Bespoke Huts



Stairs to promenade level Public walkway to huts Canopy with sedum roof Standing seam roof