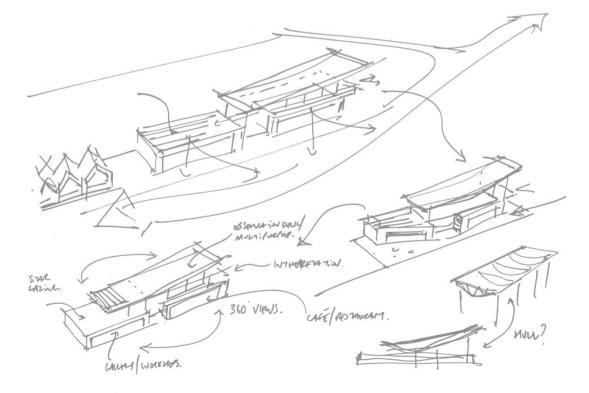

# **Colonnade and Pleasure Gardens – Feasibility Study**

Sutton on Sea, East Lindsey District Council

### Colonnade, Sutton on Sea









## Colonnade, Sutton on Sea Location (NTS)







### Colonnade, Sutton on Sea Existing Photographs



### Colonnade, Sutton on Sea Existing Site (NTS)





### **Colonnade, Sutton on Sea** Precedent imagery









### Colonnade, Sutton on Sea Aerial Visual



# Colonnade, Sutton on Sea

# Cutaway Plan – Lower Ground (NTS)

4

5

- Children's pool 1
- Landscaped picnic area 2
- MUGA 3
- Ice Cream Vendor 4
- Lockers / Bike rental / Secure lettable units 5

3

(7)

6

2

5

5

5

- WC and circulation block to upper level 6
- 7 Platform Lift







### **Colonnade, Sutton on Sea** Cutaway Plan – Upper Ground (NTS)

5

4

6

- 1 Children's pool
- 2 Landscaped picnic area
- 3 MUGA
- 4 Café space
- 5 Kitchen / Prep area for cafe
- 6 Platform Lift
- 7 Gallery / multi-use space
- 8 Wrap-around external decking
- 9 External breakout space for cafe

3

7

11

10 Feature stair

8

11 Access from promenade level





### Colonnade, Sutton on Sea Cutaway Plan – First Floor and Viewing Decks (NTS)

- 1 Feature Stair
- 2 Platform lift
- 3 360 viewing deck / bookable space
- 4 External viewing terrace
- 5 Café / Restaurant external seating area / stargazing deck









- 11 Entrance / Lift WC Block area
- Aerial view from South West 12
- 13 Aerial view from South East
- 14 Aerial view from North West





### Colonnade, Sutton on Sea Aeri