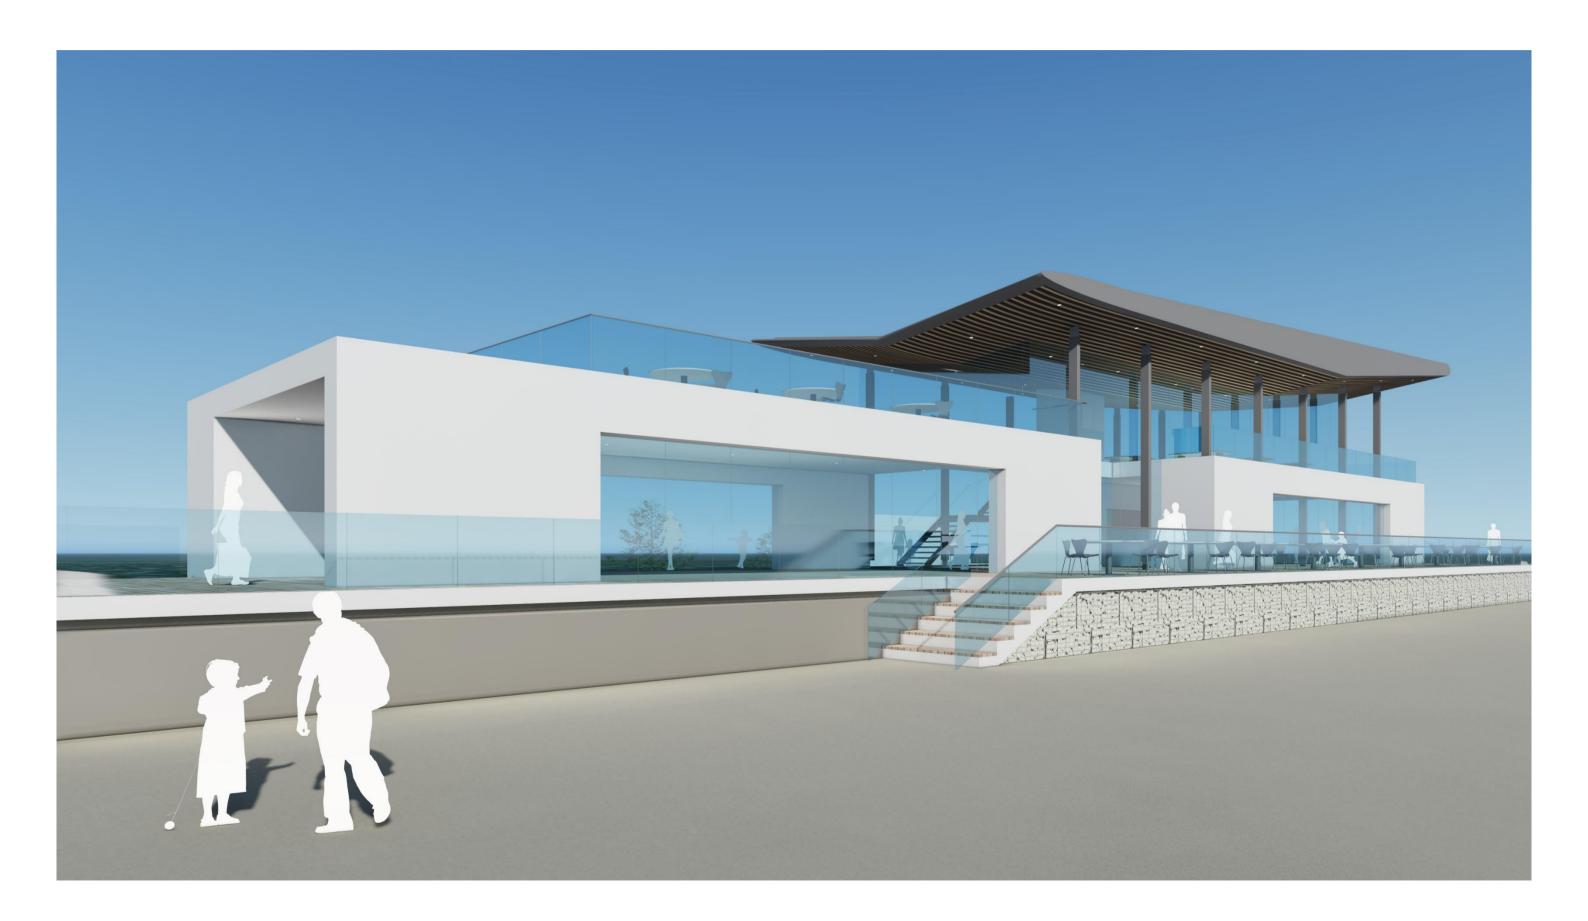

rnal view towards viewing deck / bookable space Internal view towards external cafe / restaurant break out space External view from external deck towards beach huts 13 14











- Platform lift 1
- 2 Café / Restaurant space
- 3 Gallery / Multi-use space
- Feature stair 4
- Viewing deck / bookable space 5
- Feature timber soffit and integral lighting 6
- External glazing 7
- View from external deck from North 8
- 9 View from external deck from South East
- 10 View from external deck from North East





### Colonnade, Sutton on Sea Design and interior visuals



### Colonnade, Sutton on Sea Proposed external visual from children's pool





### Colonnade, Sutton on Sea Proposed external visual from beach (N)





## Colonnade, Sutton on Sea Proposed external visual from promenade (SE)





## Colonnade, Sutton on Sea Proposed external visual from beach (SSE)





### Colonnade, Sutton on Sea Proposed external view of performance space





### Colonnade, Sutton on Sea Multi-purpose units to underside of colonnade





### Colonnade, Sutton on Sea Proposed external visual from beach at night (N)



### Colonnade, Sutton on Sea Proposed sea-front holiday lodges (4 – 6 person)







- First floor bedroom with Folding doors and balcony 1
- Stair and living space 2
- Kitchen / dining 3
- Private terrace 4
- Outside shower 5
- Direct access to promenade 6
- 7 Timber privacy screen







### Colonnade, Sutton on Sea Sea-front Lodge and Bespoke Huts Promenade level cut-away



External shower area Kitchen and breakfast bar

WC and shower room Storage (Under stair) Timber priva