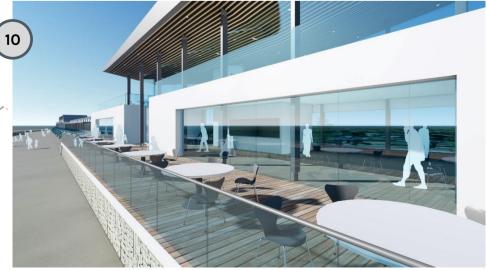

### Colonnade, Sutton on Sea Cutaway Plan – First Floor and Viewing Decks (NTS)

- 1 Feature Stair
- 2 Platform lift
- 3 360 viewing deck / bookable space
- 4 External viewing terrace
- 5 Café / Restaurant external seating area / stargazing deck

- 11 Entrance / Lift WC Block area
- Aerial view from South West 12
- 13 Aerial view from South East
- 14 Aerial view from North West