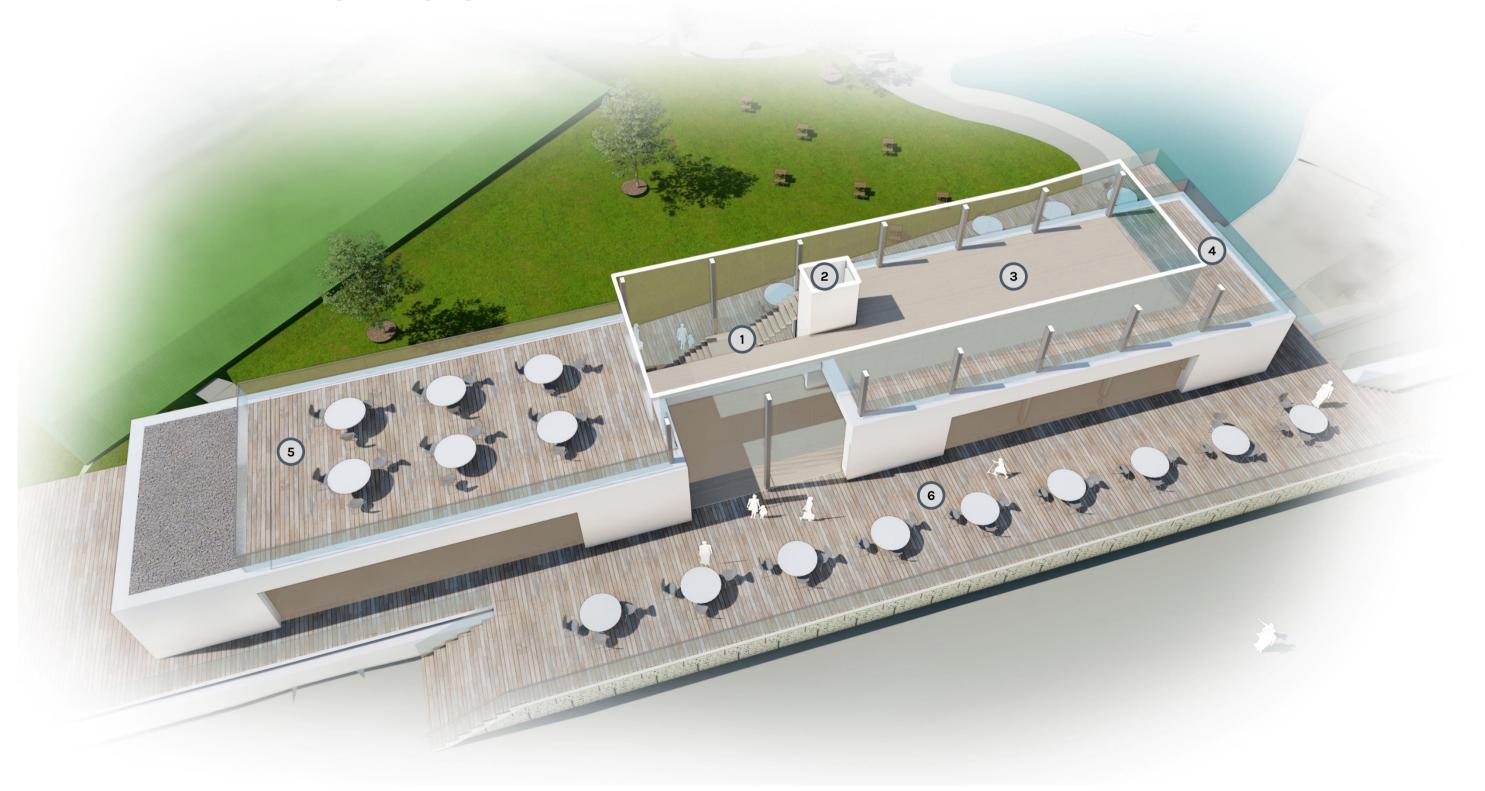

### Colonnade, Sutton on Sea Cutaway Plan – First Floor and Viewing Decks (NTS)

- 1 Feature Stair
- 2 Platform lift
- 3 360 viewing deck / bookable space
- 4 External viewing terrace
- 5 Café / Restaurant external seating area / stargazing deck

- 11 Entrance / Lift WC Block area
- Aerial view from South West 12
- 13 Aerial view from South East
- 14 Aerial view from North West