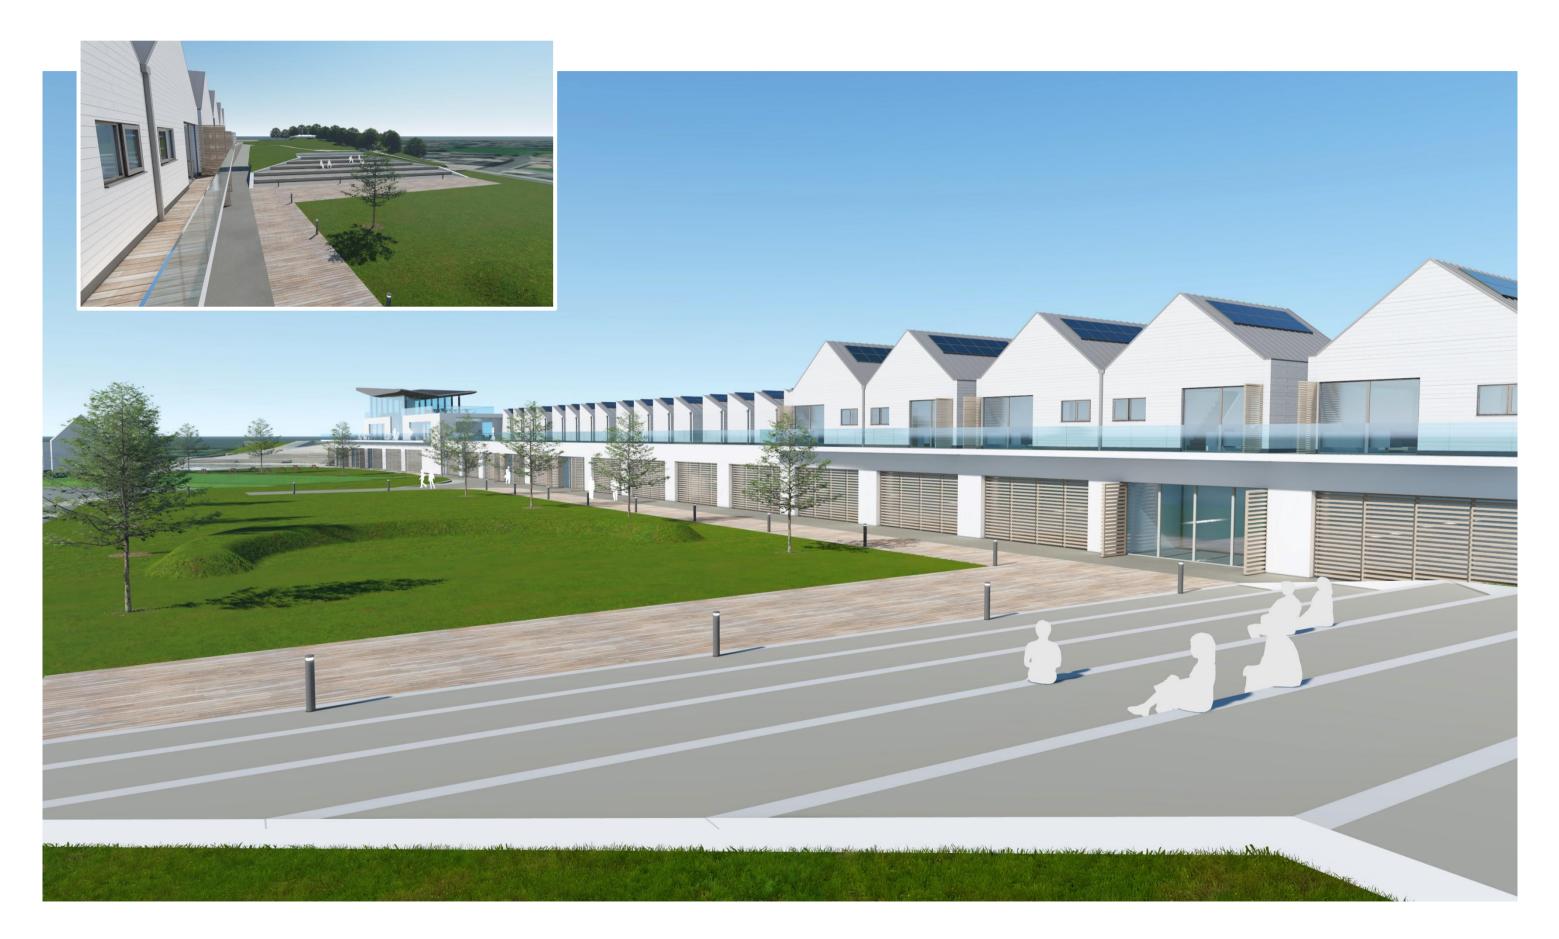

beach huts 13 14











- Platform lift 1
- 2 Café / Restaurant space
- 3 Gallery / Multi-use space
- Feature stair 4
- Viewing deck / bookable space 5
- Feature timber soffit and integral lighting 6
- External glazing 7
- View from external deck from North 8
- 9 View from external deck from South East
- 10 View from external deck from North East





### Colonnade, Sutton on Sea Design and interior visuals



### Colonnade, Sutton on Sea Proposed external visual from children's pool





### Colonnade, Sutton on Sea Proposed external visual from beach (N)





## Colonnade, Sutton on Sea Proposed external visual from promenade (SE)





## Colonnade, Sutton on Sea Proposed external visual from beach (SSE)





### Colonnade, Sutton on Sea Proposed external view of performance space





### Colonnade, Sutton on Sea Multi-purpose units to underside of colonnade





### Colonnade, Sutton on Sea Proposed external visual from beach at night (N)



### Colonnade, Sutton on Sea Proposed sea-front holiday lodges (4 – 6 person)







- First floor bedroom with Folding doors and balcony 1
- Stair and living space 2
- Kitchen / dining 3
- Private terrace 4
- Outside shower 5
- Direct access to promenade 6
- 7 Timber privacy screen







### Colonnade, Sutton on Sea Sea-front Lodge and Bespoke Huts Promenade level cut-away



External shower area Kitchen and breakfast bar

WC and shower room Storage (Under stair) Timber privacy screen (Folding shutters to huts) Hut space with kitchenette



### Colonnade, Sutton on Sea Sea-front Lodge and Bespoke Huts First floor level cut-aw