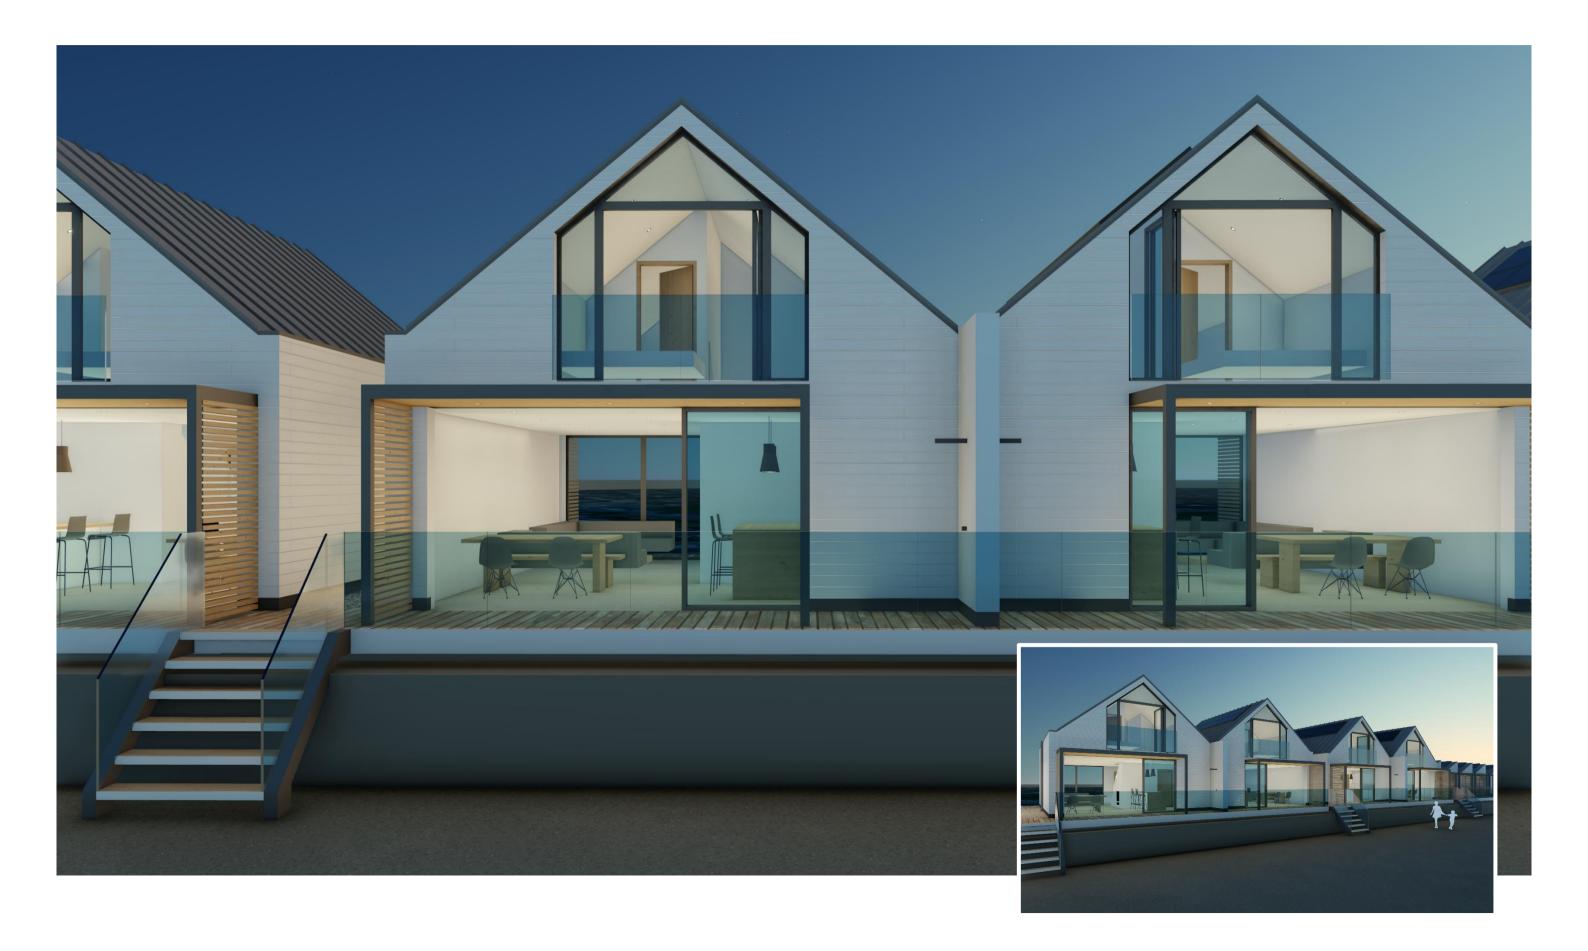

floor bedroom with Folding doors and balcony 1
- Stair and living space 2
- Kitchen / dining 3
- Private terrace 4
- Outside shower 5
- Direct access to promenade 6
- 7 Timber privacy screen







### Colonnade, Sutton on Sea Sea-front Lodge and Bespoke Huts Promenade level cut-away



External shower area Kitchen and breakfast bar

WC and shower room Storage (Under stair) Timber privacy screen (Folding shutters to huts) Hut space with kitchenette



### Colonnade, Sutton on Sea Sea-front Lodge and Bespoke Huts First floor level cut-away





### Colonnade, Sutton on Sea Sea-front Lodge and Bespoke Huts



Stairs to promenade level Public walkway to huts Canopy with sedum roof Standing seam roof Photo Voltaic panels



### Colonnade, Sutton on Sea Proposed sea-front holiday lodges









### Colonnade, Sutton on Sea Proposed sea-front holiday lodges



### Colonnade, Sutton on Sea Proposed day-let beach huts / artisan studios