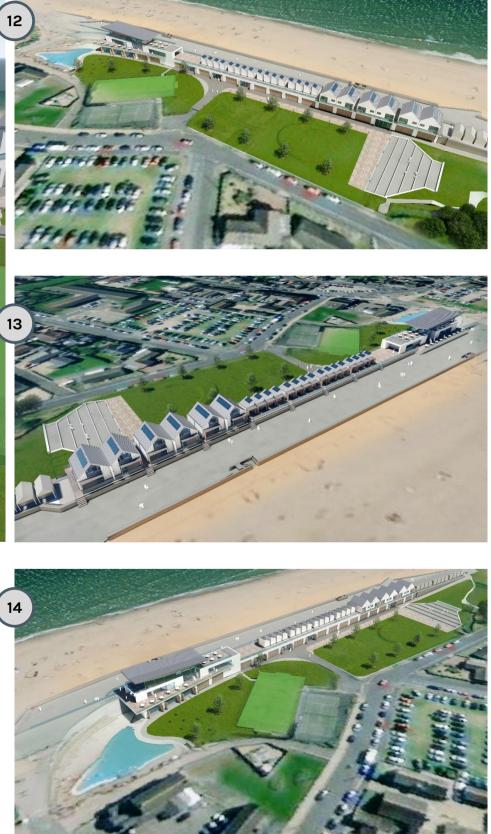

- 11 Entrance / Lift WC Block area
- Aerial view from South West 12
- 13 Aerial view from South East
- 14 Aerial view from North West

### Colonnade, Sutton on Sea Aerial visuals