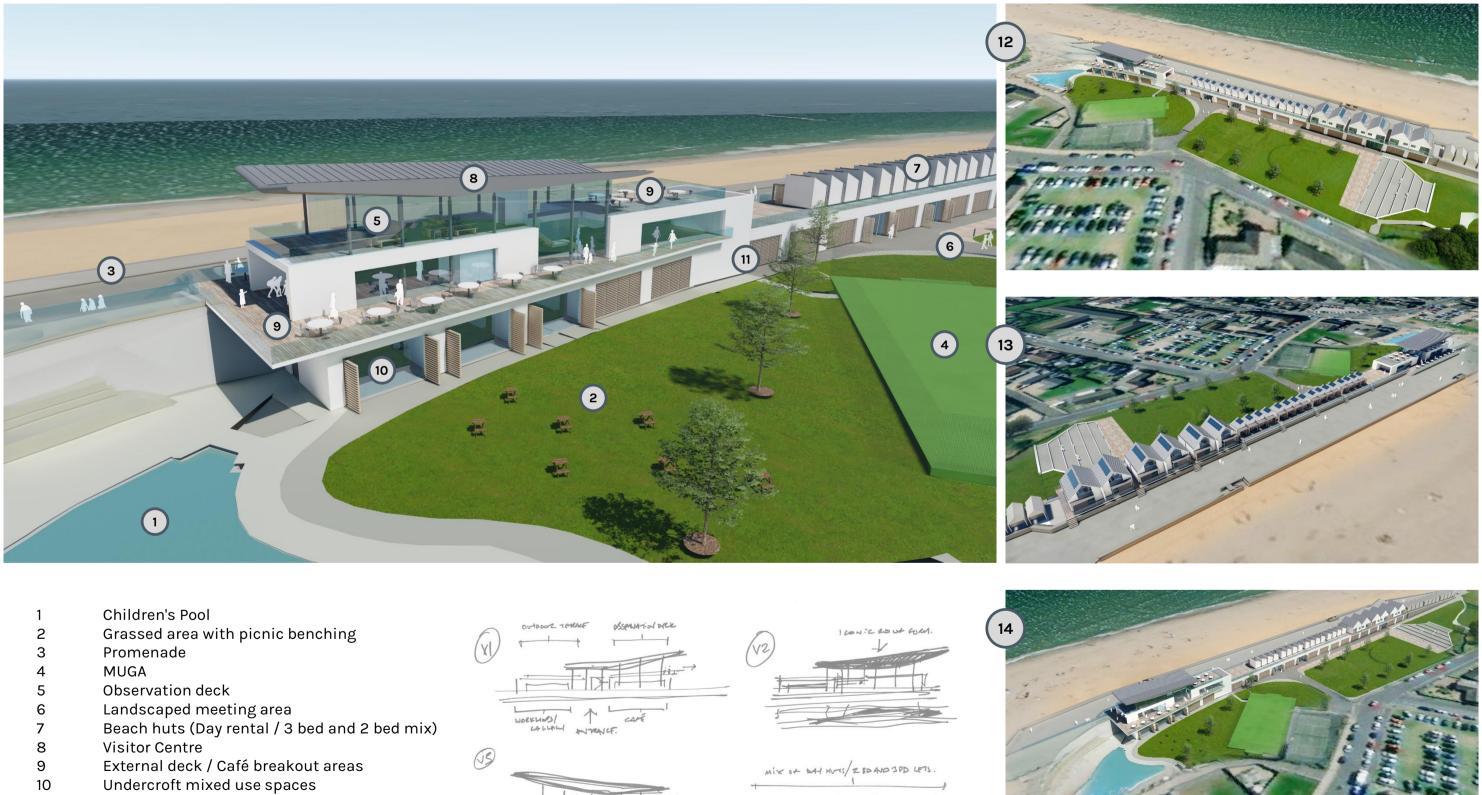

### Colonnade, Sutton on Sea Design and interior visuals

- Feature butterfly roof 1
- Viewing deck / bookable space 2
- External viewing deck З
- Café space 4
- Gallery / multi-use space 5
- Entrance / Lift WC Block area 6
- 7 Undercroft mixed use spaces
- External landscaped public space 8
- Beach and sea views 9
- External deck for events 10
- 11 MUGA
- 12
- Internal view towards viewing deck / bookable space Internal view towards external cafe / restaurant break out space External view from external deck towards beach huts 13 14