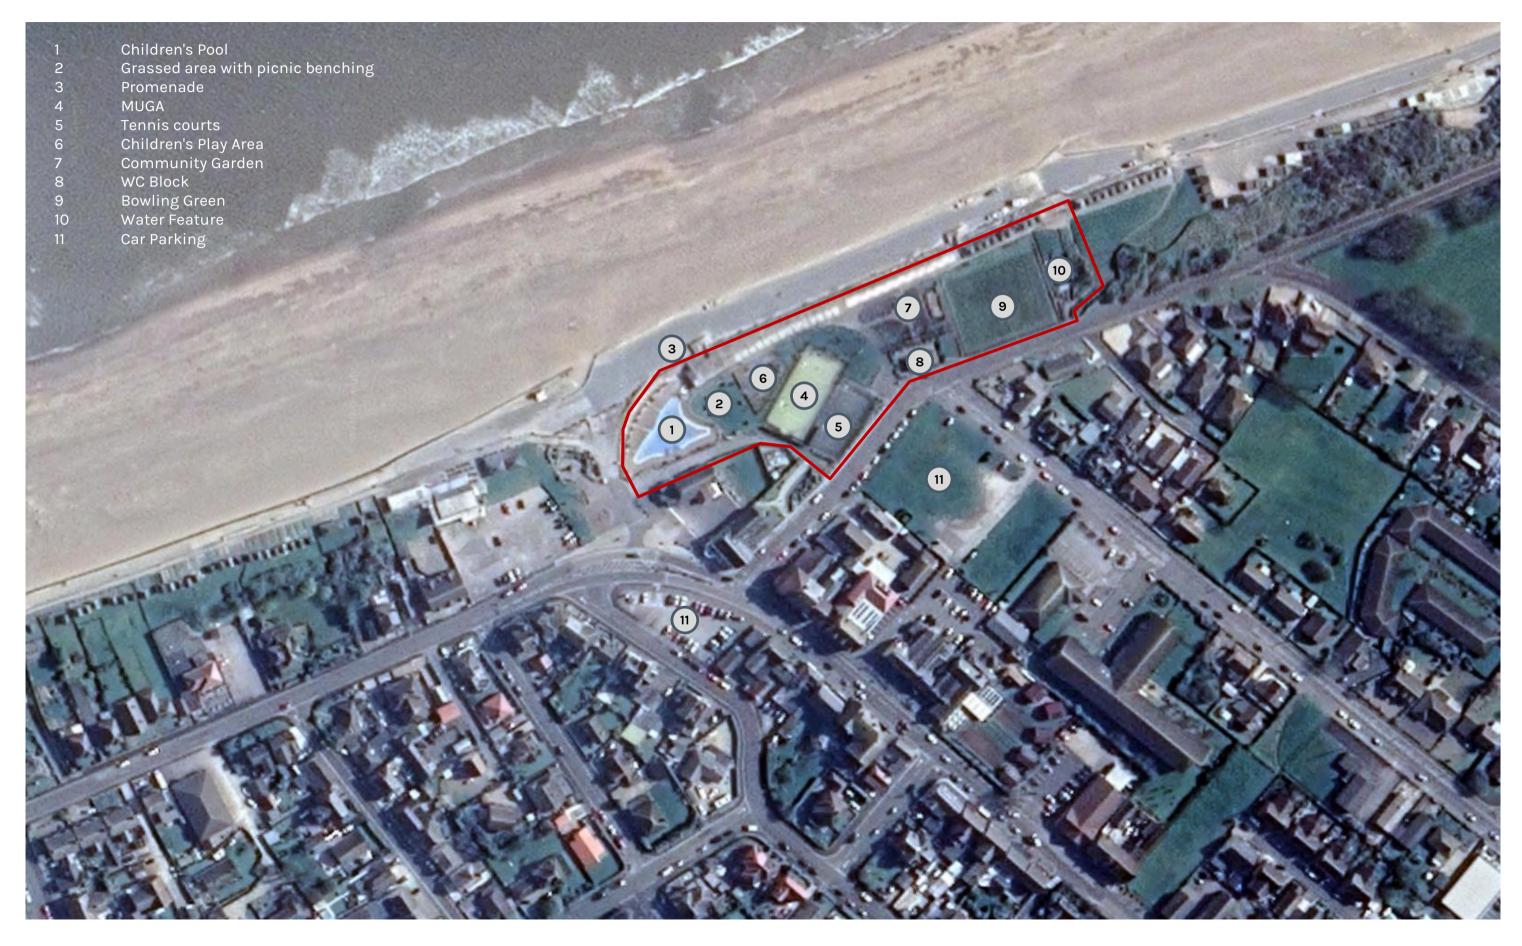

# Cutaway Plan – Lower Ground (NTS)

4

5

- Children's pool 1
- Landscaped picnic area 2
- MUGA 3
- Ice Cream Vendor 4
- Lockers / Bike rental / Secure lettable units 5

3

(7)

6

2

5

5

5

- WC and circulation block to upper level 6
- 7 Platform Lift

### **Colonnade, Sutton on Sea** Cutaway Plan – Upper Ground (NTS)

5

4

6

- 1 Children's pool
- 2 Landscaped picnic area
- 3 MUGA
- 4 Café space
- 5 Kitchen / Prep area for cafe
- 6 Platform Lift
- 7 Gallery / multi-use space
- 8 Wrap-around external decking
- 9 External breakout space for cafe

3

7

11

10 Feature stair

8

11 Access from promenade level

### Colonnade, Sutton on Sea Cutaway Plan – First Floor and Viewing Decks (NTS)

- 1 Feature Stair
- 2 Platform lift
- 3 360 viewing deck / bookable space
- 4 External viewing terrace
- 5 Café / Restaurant external seating area / stargazing deck

- 11 Entrance / Lift WC Block area
- Aerial view from South West 12
- 13 Aerial view from South East
- 14 Aerial view from North West