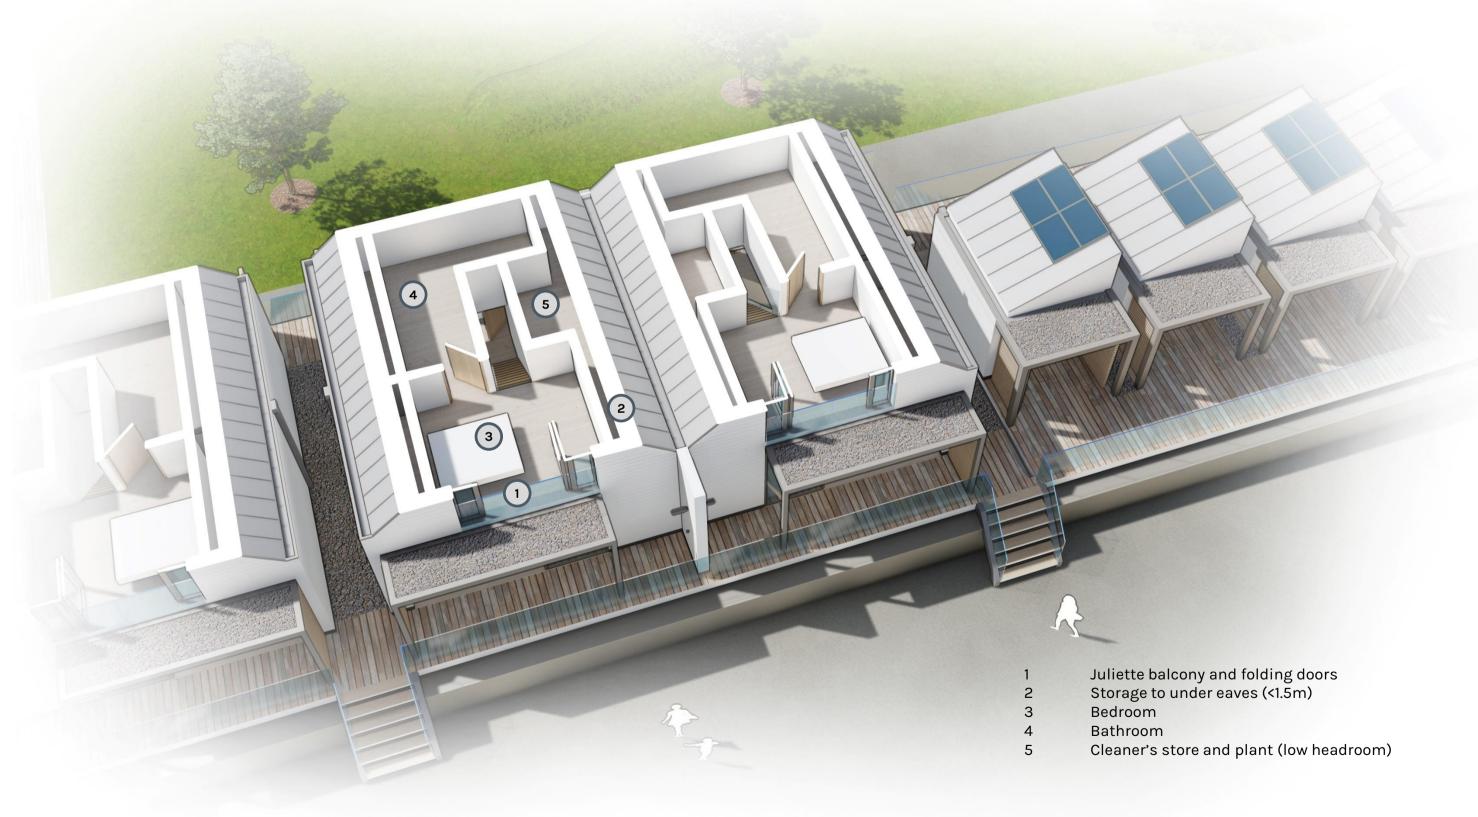

### Colonnade, Sutton on Sea Proposed sea-front holiday lodges (4 – 6 person)

- First floor bedroom with Folding doors and balcony 1
- Stair and living space 2
- Kitchen / dining 3
- Private terrace 4
- Outside shower 5
- Direct access to promenade 6
- 7 Timber privacy screen

### Colonnade, Sutton on Sea Sea-front Lodge and Bespoke Huts First floor level cut-away