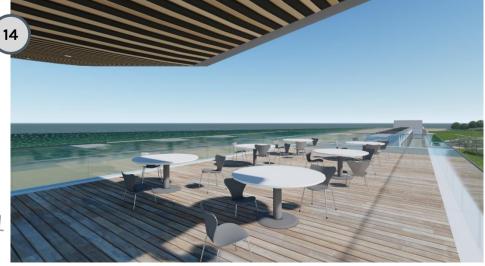

### Colonnade, Sutton on Sea Design and interior visuals

- Feature butterfly roof 1
- Viewing deck / bookable space 2
- External viewing deck З
- Café space 4
- Gallery / multi-use space 5
- Entrance / Lift WC Block area 6
- 7 Undercroft mixed use spaces
- External landscaped public space 8
- Beach and sea views 9
- External deck for events 10
- 11 MUGA
- 12
- Internal view towards viewing deck / bookable space Internal view towards external cafe / restaurant break out space External view from external deck towards beach huts 13 14

- Platform lift 1
- 2 Café / Restaurant space
- 3 Gallery / Multi-use space
- Feature stair 4
- Viewing deck / bookable space 5
- Feature timber soffit and integral lighting 6
- External glazing 7
- View from external deck from North 8
- 9 View from external deck from South East
- 10 View from external deck from North East