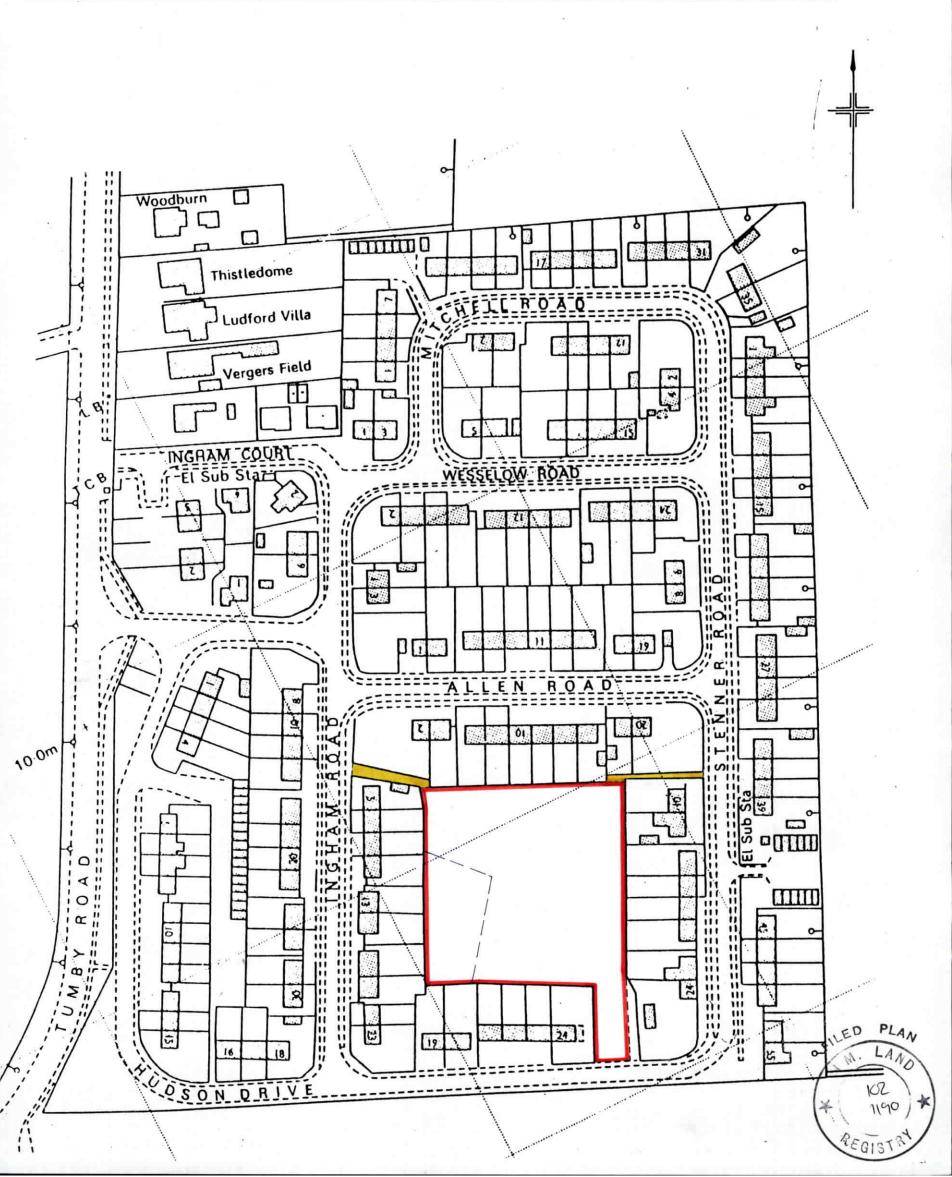

|                                |                       | TITLE NUMBER      |
|--------------------------------|-----------------------|-------------------|
| H.M. LAND REGISTRY             |                       | LL50054           |
| ORDNANCE SURVEY PLAN REFERENCE | TF2358                | Scale<br>1/1250   |
| COUNTY LINCOLNSHIRE            | DISTRICT EAST LINDSEY | © Crown copyright |

This is a print of the view of the title plan obtained from HM Land Registry showing the state of the title plan on 14 June 2022 at 15:30:49. This title plan shows the general position, not the exact line, of the boundaries. It may be subject to distortions in scale. Measurements scaled from this plan may not match measurements between the same points on the ground.

This title is dealt with by HM Land Registry, Kingston upon Hull Office.