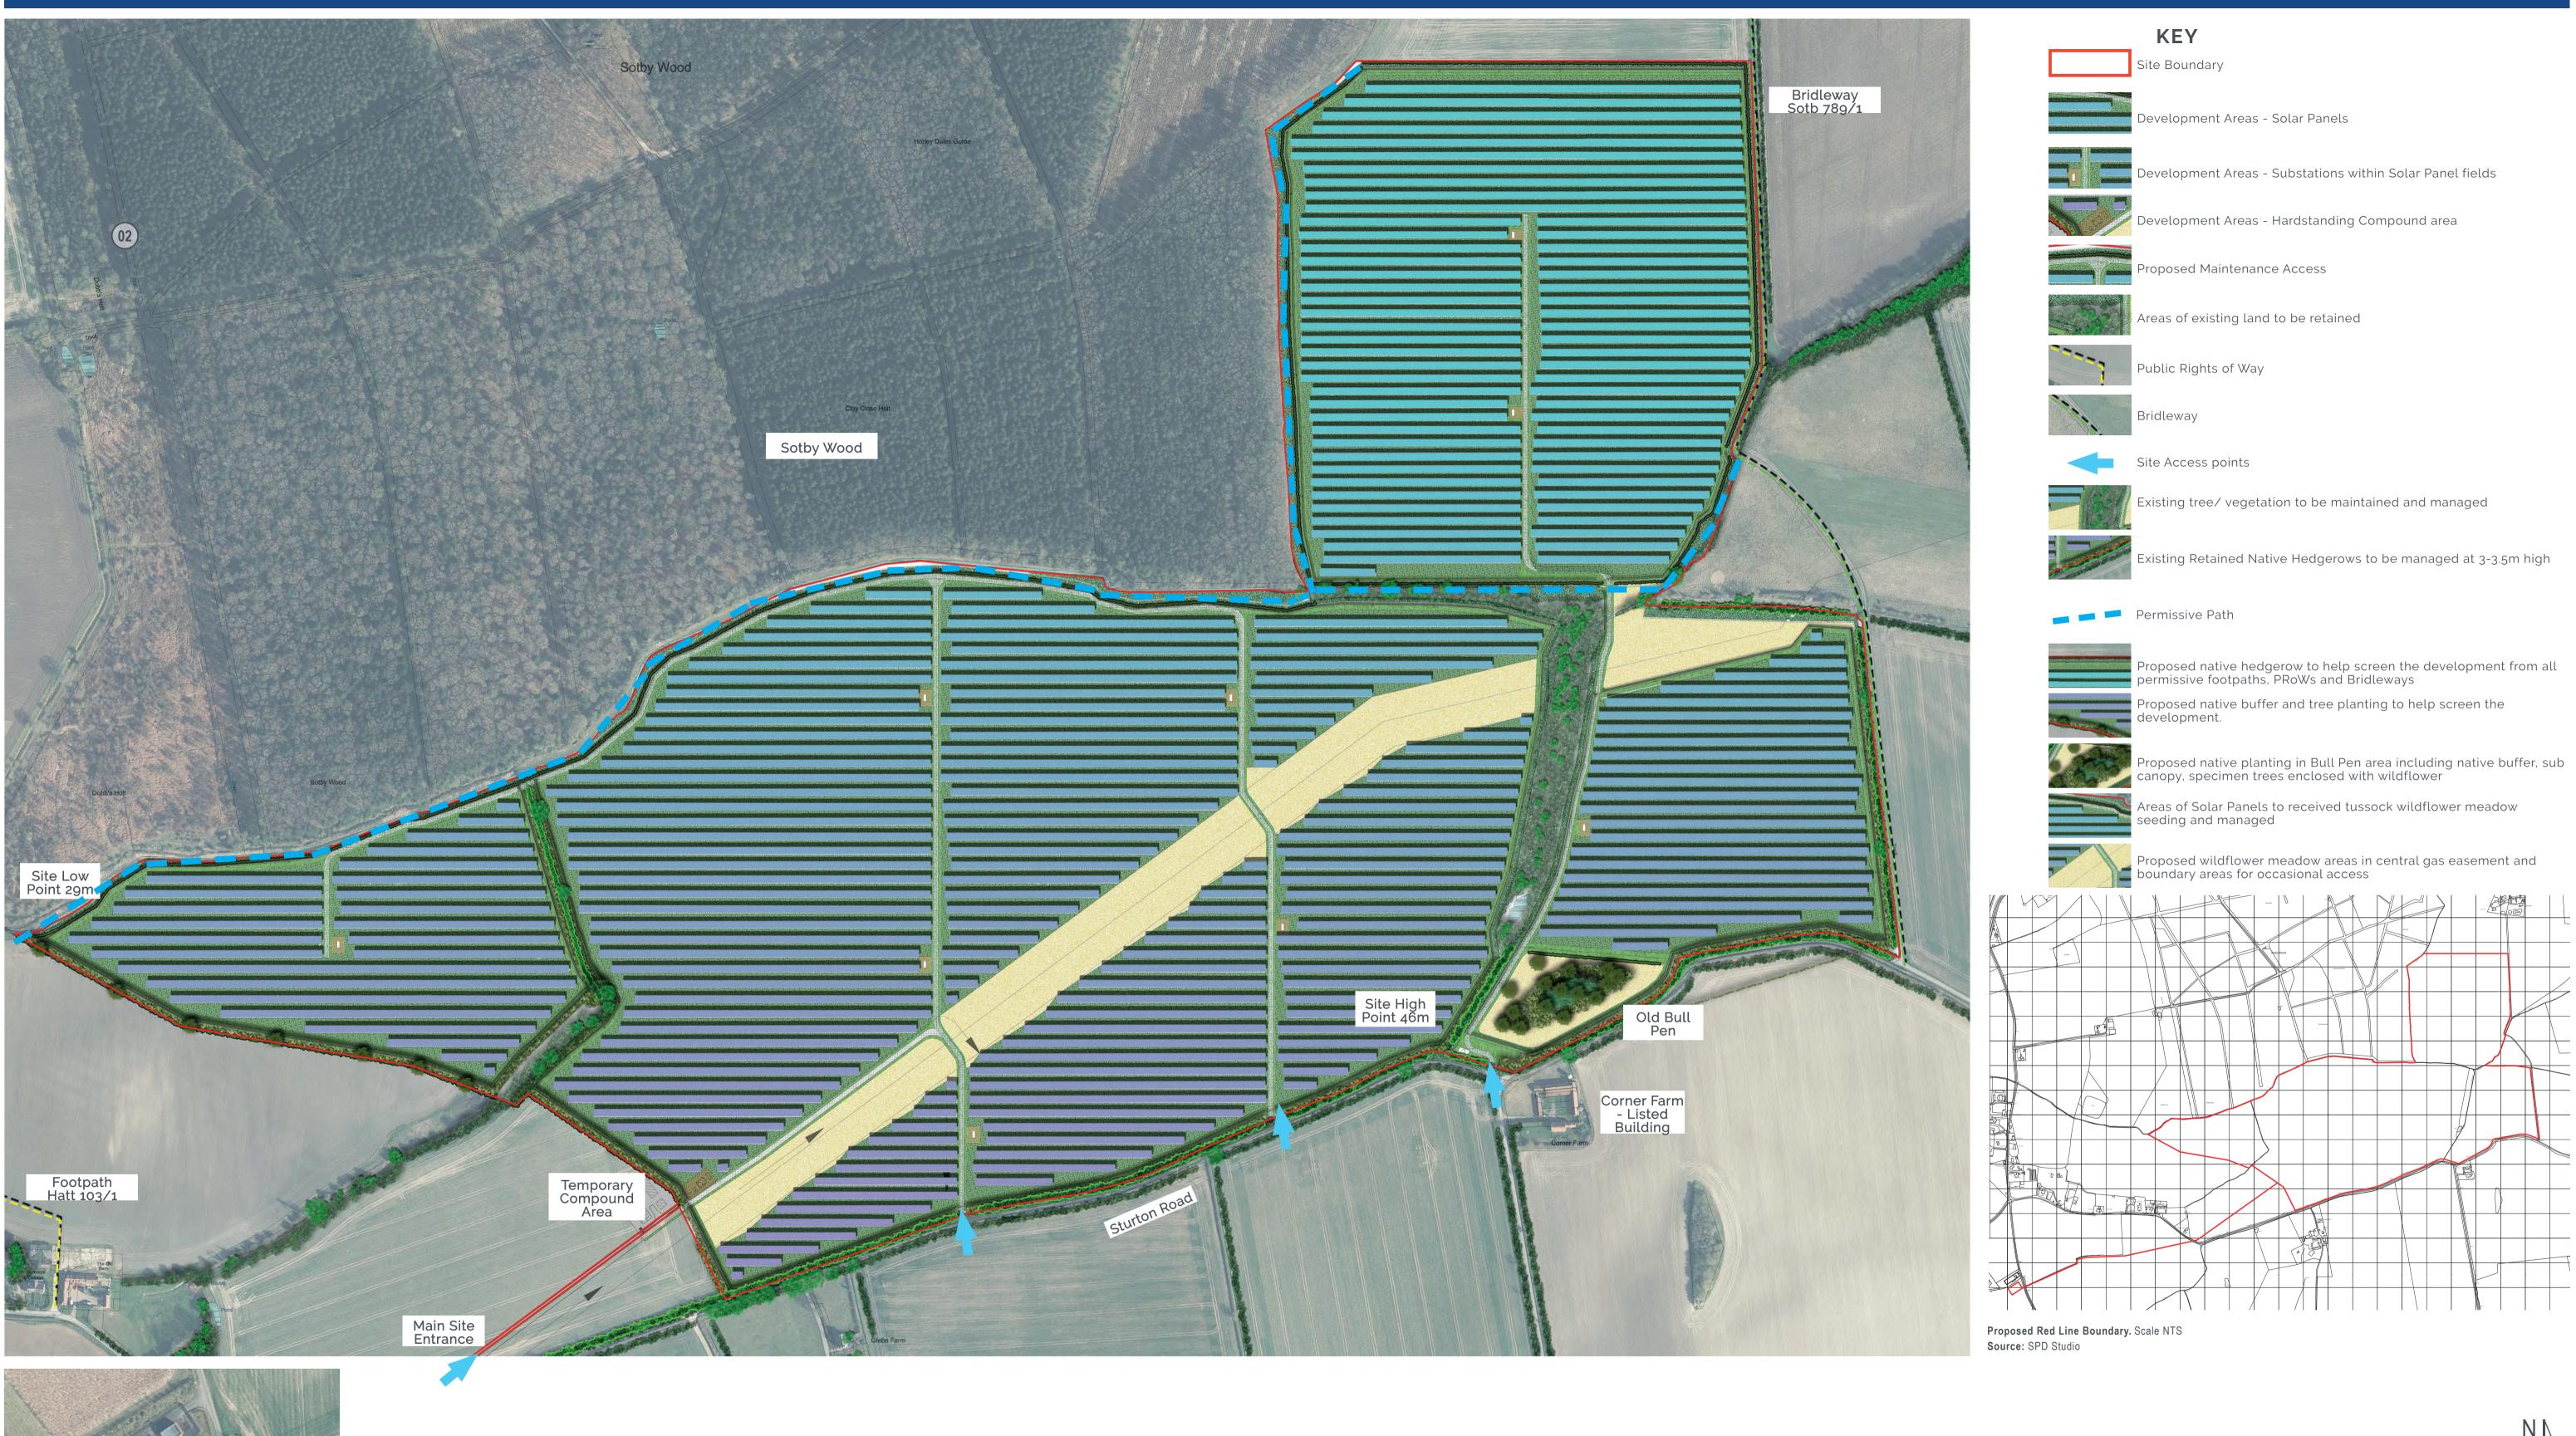

## LANDSCAPE MASTERPLAN

Notes:-

The Proposed Development includes the installation of associated infrastructure; construction of vehicular accesses, CCTV cameras on 2.5m high poles, security fencing to a maximum height of 2.2m, a private substation of height 3.7m (to be located to the north of Glebe Farm), a permanent DNO substation of 7.14m in height (to be located to the south-west of the site) and a 15m communications tower. The DNO substation and communication mast will be sited off Panton Road next to Hatton Beck.

Sotby wood is now all designated Section 16 land allowing free public access

## Land of Sturton Road, Great Sturton

Inset - Proposed DNO Substation. Proposed native hedge with wildflower area to provide visual

screening to substation.

| JBA 21 393 - SK03<br>Landscape Masterplan                                                                                                                                                                                                                   |                 |                                                |          |
|-------------------------------------------------------------------------------------------------------------------------------------------------------------------------------------------------------------------------------------------------------------|-----------------|------------------------------------------------|----------|
| Client Name: SPD Studio                                                                                                                                                                                                                                     |                 | Site<br>Land off Sturton Road<br>Great Sturton |          |
| Drawn by<br>AJW                                                                                                                                                                                                                                             | Date<br>01/2025 | Scale<br>NTS                                   | Rev<br>B |
| James Blake Associates Ltd.<br>LANDSCAPE ARCHITECTURE + LANDSCAPE PLANNING + ECOLOGY + ARBORICULTURE<br>34-52 Out Westgate, Bury St Edmunds, Suffolk, IP33 3PA<br>Tel. 01284 335 797 E-mail. jamesblake@jba-landmarc.<br>JAMES BLAKE<br>A S S O C I A T E S |                 |                                                |          |