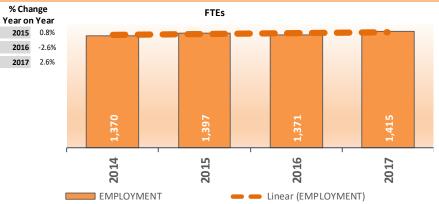

### Unindexed Key Measures by Year and Visitor Type for the Period 2014 to 2017

Visitor Types: Total

Serviced Accommodation Non-Serviced Accommodation SFR Staying Visitor Day Visitor

This report is copyright © Global Tourism Solutions (UK) Ltd 2018

% Change from 2014 2014 2015 2016 2017 **Economic Impact - Historic Prices** 8.9% 7.1% 15.6% Visitor Numbers 6.1% 5.4% 7.5% Visitor Days 6.0% 6.0% 9.4% 1.5% 4.4% **Total Employment** 3.3%

This report is copyright © Global Tourism Solutions (UK) Ltd 2018

Total Employment Supported - Total

"Linear" = Linear Trendline

% Change from 2014 2014 2015 2016 2017 **Economic Impact - Historic Prices** 9.6% 7.9% 12.1% Visitor Numbers 2.0% 4.7% 3.1% Visitor Days 8.4% 5.7% 7.7% 0.1% **Direct Employment** -4.9% -6.0%