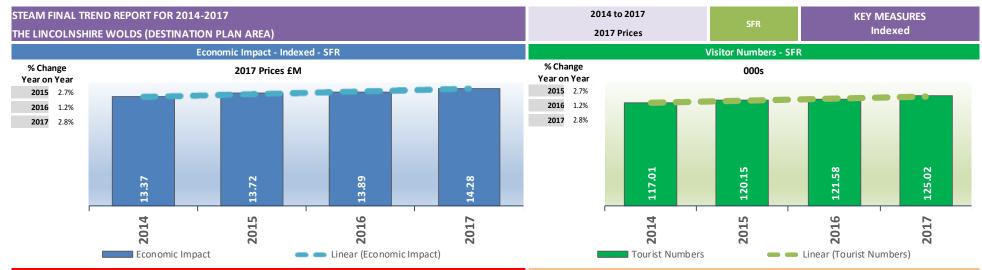

This report is copyright © Global Tourism Solutions (UK) Ltd 2018

% Change from 2014 2014 2015 2016 2017 **Economic Impact - Historic Prices** 3.8% 6.5% 12.3% Visitor Numbers 6.8% 2.7% 3.9% Visitor Days 2.7% 3.9% 6.9% 5.4% **Direct Employment** 1.4% 1.8%