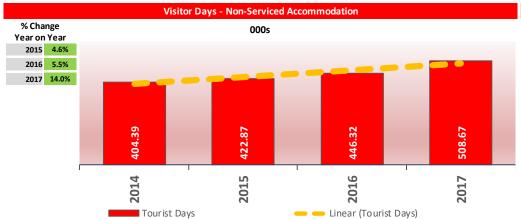

"Linear" = Linear Trendline

% Change from 2014 2014 2015 2016 2017 **Economic Impact - Historic Prices** 5.2% 14.1% 32.9% 2.0% 1.3% 15.5% Visitor Numbers Visitor Days 4.6% 10.4% 25.8% 1.4% 6.7% **Direct Employment** 0.4%