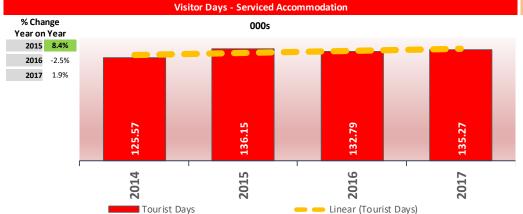

Total Employment Supported - Total

"Linear" = Linear Trendline

% Change from 2014 2014 2015 2016 2017 **Economic Impact - Historic Prices** 9.6% 7.9% 12.1% Visitor Numbers 2.0% 4.7% 3.1% Visitor Days 8.4% 5.7% 7.7% 0.1% **Direct Employment** -4.9% -6.0%