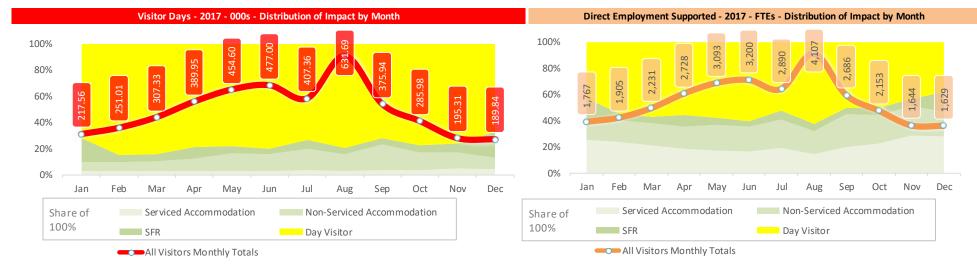

# Distribution of Key Impacts by Visitor Type, Month and Sector for the Period 2014 to 2017

Visitor Types: Total

Serviced Accommodation Non-Serviced Accommodation SFR Staying Visitor Day Visitor

This report is copyright © Global Tourism Solutions (UK) Ltd 2018