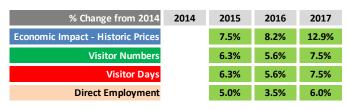

% Change from 2014 2014 2015 2016 2017 **Economic Impact - Historic Prices** 8.9% 7.1% 15.6% Visitor Numbers 6.1% 5.4% 7.5% Visitor Days 6.0% 6.0% 9.4% 1.5% 4.4% **Total Employment** 3.3%

This report is copyright © Global Tourism Solutions (UK) Ltd 2018