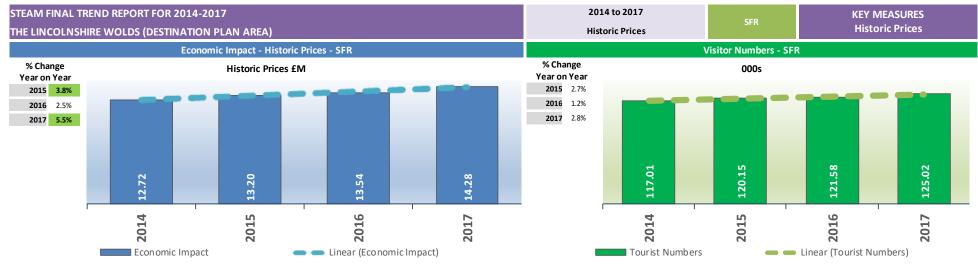

This report is copyright © Global Tourism Solutions (UK) Ltd 2018

% Change from 2014 2014 2015 2016 2017 **Economic Impact - Historic Prices** 3.8% 6.5% 12.3% Visitor Numbers 6.8% 2.7% 3.9% Visitor Days 2.7% 3.9% 6.9% 5.4% **Direct Employment** 1.4% 1.8%