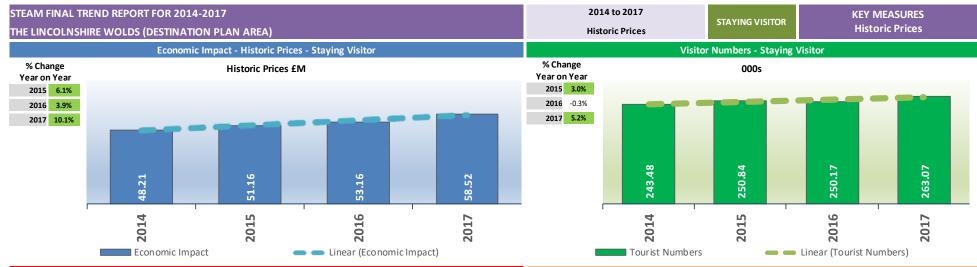

This report is copyright © Global Tourism Solutions (UK) Ltd 2018

| AM FINAL TREND REPORT FO    |           |             | EA)        |             |             |           |             |             |          |             | ng 2017 ar<br>Historic Pr |             |                 | CON         | /IPARATI   | /E HEADLIN | IES        |               |
|-----------------------------|-----------|-------------|------------|-------------|-------------|-----------|-------------|-------------|----------|-------------|---------------------------|-------------|-----------------|-------------|------------|------------|------------|---------------|
|                             |           |             | KEY PE     | RFORMAN     | CE INDICAT  | FORS BY T | YPE OF VISI | Tor - Coiv  | IPARING  | 2017 & 201  | .6 - IN HIS               | TORIC PRI   | CES             |             |            |            |            |               |
| KEY                         |           |             |            |             |             |           |             |             |          |             |                           |             |                 |             |            |            |            |               |
| An increase of 3% or more   |           | Stayin      | ng in Paid | Accommod    | ation       |           | Staying     | with Friend | ls and   | All St      | aying Visi                | tors        | D               | ay Visitor  | S          | All V      | isitor Typ | es            |
| Less than 3% change         | :         | Serviced    |            | N           | on-Service  | d         | Rela        | atives (SFR | l)       |             |                           |             |                 |             |            |            |            |               |
| A Fall of 3% or more        | 2017      | 2016        | +/- %      | 2017        | 2016        | +/- %     | 2017        | 2016        | +/- %    | 2017        | 2016                      | +/- %       | 2017            | 2016        | +/- %      | 2017       | 2016       | +/- 9         |
| Visitor Days M              | 0.135     | 0.133       | 1.9%       | 0.509       | 0.446       | 14.0%     | 0.296       | 0.288       | 2.8%     | 0.940       | 0.867                     | 8.4%        | 3.243           | 3.188       | 1.7%       | 4.184      | 4.055      | 3.2           |
| Visitor Numbers M           | 0.067     | 0.066       | 1.1%       | 0.071       | 0.063       | 14.0%     | 0.125       | 0.122       | 2.8%     | 0.263       | 0.250                     | 5.2%        | 3.243           | 3.188       | 1.7%       | 3.506      | 3.438      | 2.0           |
| Direct Expenditure £M       |           |             |            |             |             |           |             |             |          |             |                           |             |                 |             |            | 131.77     | 124.15     | 6.1           |
| Economic Impact £M          | 15.78     | 15.19       | 3.8%       | 28.46       | 24.43       | 16.5%     | 14.28       | 13.54       | 5.5%     | 58.52       | 53.16                     | 10.1%       | 118.36          | 113.42      | 4.4%       | 176.88     | 166.58     | 6.2           |
| Direct Employment FTEs      |           |             |            |             | 373         | 6.3%      | 133         | 129         | 3.6%     | 932         | 909                       | 2.6%        | 1,088           | 1,062       | 2.5%       | 2,021      | 1,971      | 2.5           |
| Total Employment FTEs       |           |             |            |             |             |           |             |             |          |             |                           |             |                 |             |            | 2,503      | 2,433      | 2.9           |
|                             |           | PERCE       | NTAGE CH   | HANGE BY \  | ISITOR TY   | PE AND P  | ERFORMAN    | CE MEASU    | re - Con | /IPARING 20 | 017 & 2016                | 5 - IN HIST | ORIC PRICE      | S           |            |            |            |               |
| KEY                         | :         | Serviced    |            |             | on-Service  | d         |             | SFR         |          |             | taying Visi               | tors        |                 | ay Visitors | 5          |            | isitor Typ | es            |
| Visitor Days                | 6.0%      |             | <b>8</b> . | 20.0%       | %n %        | 2%        | 6.0%        | л<br>2%     |          | 15.0%       | ì                         | N1.01       | 5.0%            |             | 4%         | 8.0%       | à          | % <b>7</b> .  |
|                             | 4.0%      | × _         | ŝ          | 15.0%       | 14.         | 16        | 4.0% X      | 2.8%        | 3.6%     | 10.0%       |                           | F           | 4.0%            |             | 4.<br>2.5% | 6.0%       |            | ف             |
| Visitor Numbers             | 2.0%      | 1.1%        |            | 10.0%       |             | 6.3%      | 4.070 0     | 5           |          | 10.0/0      | 5.2%                      |             | 3.0%            | 1.7%        | 5          | 4.0% c     |            |               |
| Total Economic Impact       |           |             |            |             |             | 9         | 2.0%        |             |          | 5.0%        | - C                       | 2.6%        | 2.0%            |             |            |            | 2.0%       |               |
|                             | 0.0%      |             | -1.2%      | 5.0%        |             |           |             |             |          |             |                           | N           | 1.0%            |             |            | 2.0%       |            |               |
| Direct Employment           | -2.0%     |             | <b>.</b>   | 0.0%        |             |           | 0.0%        |             |          | 0.0%        |                           |             | 0.0%            |             |            | 0.0%       |            |               |
| Sectoral Distribution of Ec | onomic Im | pact - £M i | including  | VAT in Hist | oric Prices |           |             | Sectors     |          |             |                           | Secto       | ral Distribu    | tion of Em  | ployment   | - FTEs     |            |               |
|                             |           |             |            | 2017        | 2016        | +/- %     |             | 500015      |          | 2017        | 2016                      | +/- %       | Accom           | modation    |            |            |            |               |
|                             | Acc       | commoda     | ition      | 11.29       | 10.45       | 8.1%      | Acco        | mmodatio    | on       | 523         | 531                       | -1.6%       | - Acconn        | nouation    |            |            |            |               |
| 6.4%                        | Foc       | od & Drin   | k          | 36.72       | 34.60       | 6.1%      | Foo         | od & Drink  | (        | 506         | 486                       | 4.2%        | Food &          | Drink       |            | 19.3%      | 20.9       | %             |
| 25.5% 20.8%                 |           |             |            | 14.89       | 14.00       | 6.3%      | Re          | ecreation   |          | 249         | 239                       | 4.4%        | Recreat         | tion        |            |            |            |               |
| 20.8%                       | Red       | creation    |            | 49.71       | 47.10       | 5.5%      | S           | hopping     |          | 625         | 603                       | 3.6%        |                 |             | 4.         | 7%         | i          |               |
|                             | Shopping  |             |            | 19.16       | 18.00       | 6.5%      | Т           | ransport    |          | 118         | 113                       | 4.5%        | Shoppii Shoppii | ng          |            |            |            | <b>20.2</b> 9 |
| 8% 8.4%                     |           |             |            | 131.77      | 124.15      | 6.1%      | TO          | TAL DIREC   | Г        | 2,021       | 1,971                     | 2.5%        | Transpo         | ort         |            | 25.0%      |            | 20.2;         |
|                             | Transport |             |            |             | 42.44       | 6.3%      |             | Indirect    |          | 482         | 462                       | 4.4%        | Indirect        |             |            |            | 10.0%      |               |
| 28.1%                       |           |             |            | 176.88      | 166.58      | 6.2%      |             | TOTAL       |          | 2,503       | 2,433                     | 2.9%        | - muneu         | L           |            |            |            |               |