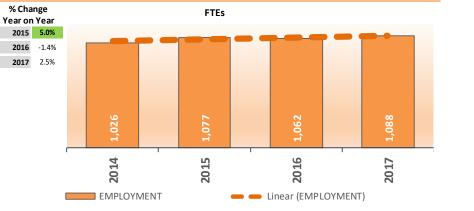

### Unindexed Key Measures by Year and Visitor Type for the Period 2014 to 2017

Visitor Types: Total

Serviced Accommodation Non-Serviced Accommodation SFR Staying Visitor Day Visitor

This report is copyright © Global Tourism Solutions (UK) Ltd 2018

% Change from 2014 2014 2015 2016 2017 **Economic Impact - Historic Prices** 8.9% 7.1% 15.6% Visitor Numbers 6.1% 5.4% 7.5% Visitor Days 6.0% 6.0% 9.4% 1.5% 4.4% **Total Employment** 3.3%

This report is copyright © Global Tourism Solutions (UK) Ltd 2018