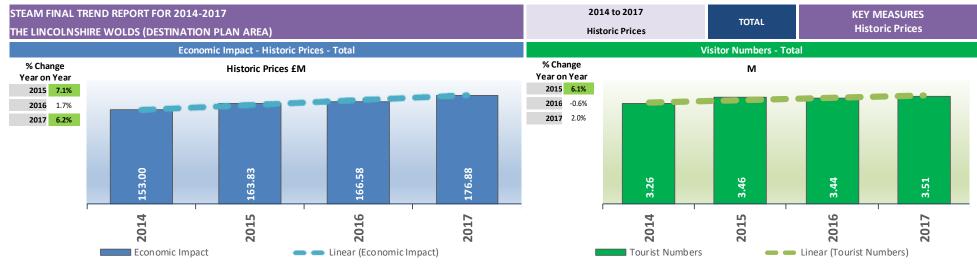

### Unindexed Key Measures by Year and Visitor Type for the Period 2014 to 2017

Visitor Types: Total

Serviced Accommodation Non-Serviced Accommodation SFR Staying Visitor Day Visitor

This report is copyright © Global Tourism Solutions (UK) Ltd 2018

% Change from 2014 2014 2015 2016 2017 **Economic Impact - Historic Prices** 8.9% 7.1% 15.6% Visitor Numbers 6.1% 5.4% 7.5% Visitor Days 6.0% 6.0% 9.4% 1.5% 4.4% **Total Employment** 3.3%

This report is copyright © Global Tourism Solutions (UK) Ltd 2018