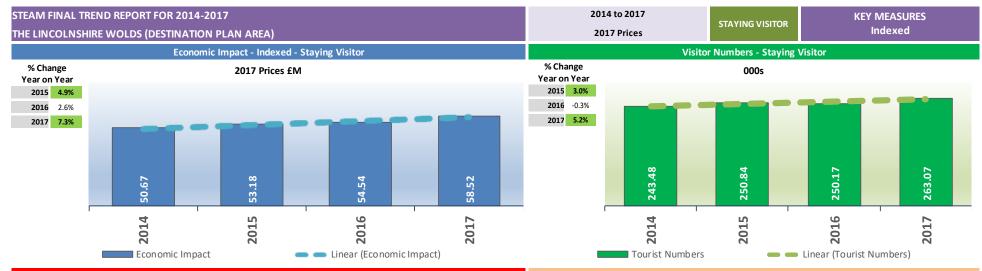

### Unindexed Key Measures by Year and Visitor Type for the Period 2014 to 2017

Visitor Types: Total

Serviced Accommodation Non-Serviced Accommodation SFR Staying Visitor Day Visitor

This report is copyright © Global Tourism Solutions (UK) Ltd 2018

% Change from 2014 2014 2015 2016 2017 **Economic Impact - Historic Prices** 8.9% 7.1% 15.6% Visitor Numbers 6.1% 5.4% 7.5% Visitor Days 6.0% 6.0% 9.4% 1.5% 4.4% **Total Employment** 3.3%

This report is copyright © Global Tourism Solutions (UK) Ltd 2018