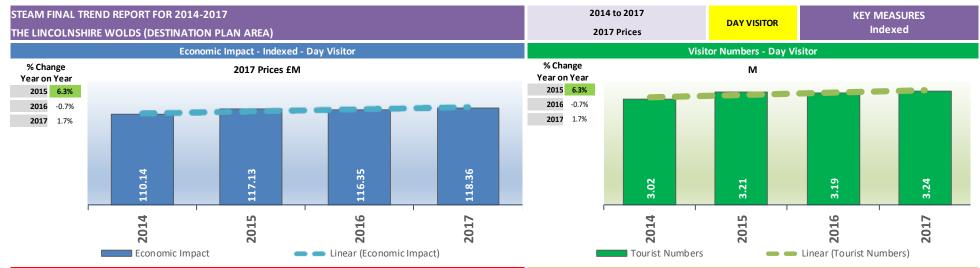

### Unindexed Key Measures by Year and Visitor Type for the Period 2014 to 2017

Visitor Types: Total

Serviced Accommodation Non-Serviced Accommodation SFR Staying Visitor Day Visitor

This report is copyright © Global Tourism Solutions (UK) Ltd 2018

% Change from 2014 2014 2015 2016 2017 **Economic Impact - Historic Prices** 8.9% 7.1% 15.6% Visitor Numbers 6.1% 5.4% 7.5% Visitor Days 6.0% 6.0% 9.4% 1.5% 4.4% **Total Employment** 3.3%

This report is copyright © Global Tourism Solutions (UK) Ltd 2018