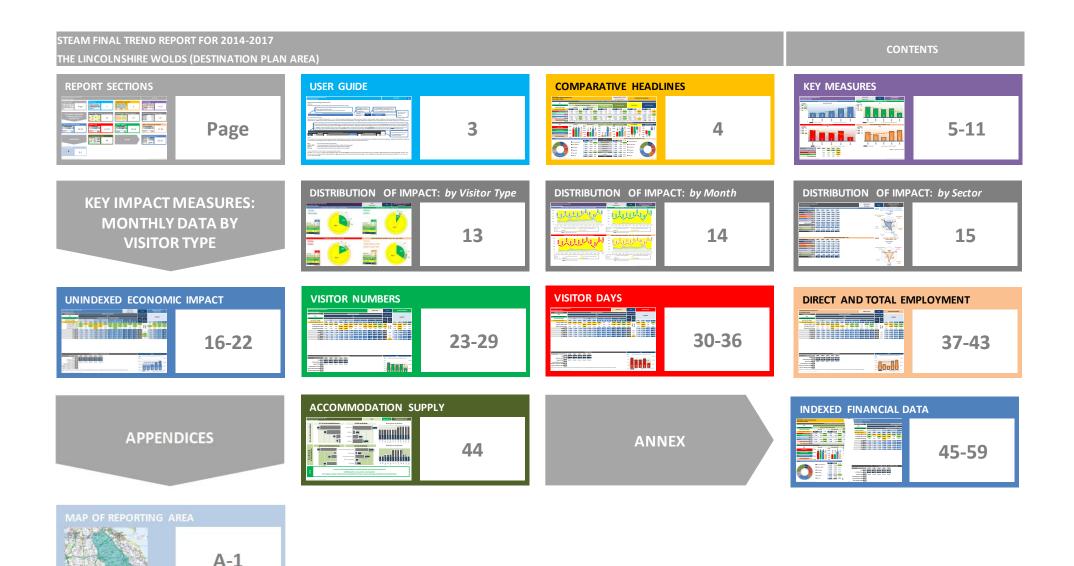

#### **Report Section Design and Features**

Headers

At the top of each page is a band containing key information about your report

### User Controls (Excel File)

Above the *Headers* is a band containing *User Controls*, these allow you to adjust various features of your report to suit your needs. When using these controls the report recalculates and represents your STEAM report outputs automatically. You may notice some delay between changing a setting and seeing the result, or being able to adjust a further setting, this is entirely normal.

A link back to the "Home" page, allowing navigation to each section of the report