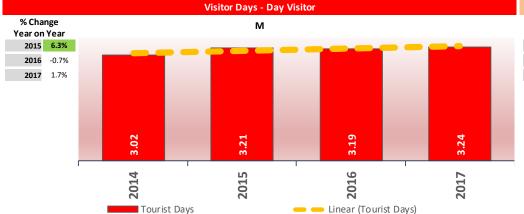

### Unindexed Key Measures by Year and Visitor Type for the Period 2014 to 2017

Visitor Types: Total

Serviced Accommodation Non-Serviced Accommodation SFR Staying Visitor Day Visitor

This report is copyright © Global Tourism Solutions (UK) Ltd 2018

% Change from 2014 2014 2015 2016 2017 **Economic Impact - Historic Prices** 8.9% 7.1% 15.6% Visitor Numbers 6.1% 5.4% 7.5% Visitor Days 6.0% 6.0% 9.4% 1.5% 4.4% **Total Employment** 3.3%

This report is copyright © Global Tourism Solutions (UK) Ltd 2018