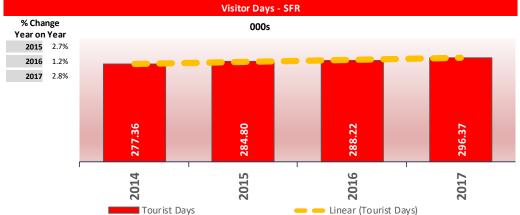

This report is copyright © Global Tourism Solutions (UK) Ltd 2018

% Change from 2014 2014 2015 2016 2017 **Economic Impact - Historic Prices** 3.8% 6.5% 12.3% Visitor Numbers 6.8% 2.7% 3.9% Visitor Days 2.7% 3.9% 6.9% 5.4% **Direct Employment** 1.4% 1.8%