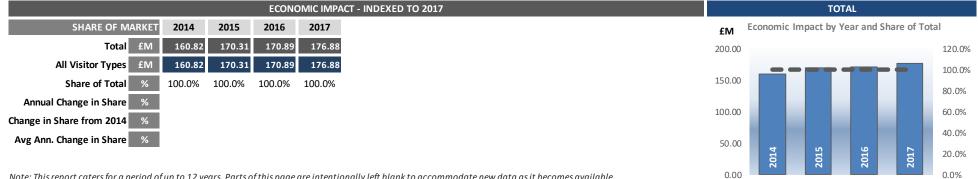

This report is copyright © Global Tourism Solutions (UK) Ltd 2018

This report is copyright © Global Tourism Solutions (UK) Ltd 2018

| INCOLNSHIRE WOLDS (DESTI                                                                                             |                                                 |                                                         |                                                         |                                                         | Historic Prices Historic Prices                                                                                                                                                                                                                                                                                                                                                                                                                                                                                                                                                                                                                                                                                                                                                                                                                                                                                                                                                                                                                                                                                                                                                                                                                                                                                                                                                                                                                                                                                                                                                                                                                                                                                                                                                                                                                                                                                                                                                                                                                                                                                                                                                                                                                                                                                                                                |
|----------------------------------------------------------------------------------------------------------------------|-------------------------------------------------|---------------------------------------------------------|---------------------------------------------------------|---------------------------------------------------------|----------------------------------------------------------------------------------------------------------------------------------------------------------------------------------------------------------------------------------------------------------------------------------------------------------------------------------------------------------------------------------------------------------------------------------------------------------------------------------------------------------------------------------------------------------------------------------------------------------------------------------------------------------------------------------------------------------------------------------------------------------------------------------------------------------------------------------------------------------------------------------------------------------------------------------------------------------------------------------------------------------------------------------------------------------------------------------------------------------------------------------------------------------------------------------------------------------------------------------------------------------------------------------------------------------------------------------------------------------------------------------------------------------------------------------------------------------------------------------------------------------------------------------------------------------------------------------------------------------------------------------------------------------------------------------------------------------------------------------------------------------------------------------------------------------------------------------------------------------------------------------------------------------------------------------------------------------------------------------------------------------------------------------------------------------------------------------------------------------------------------------------------------------------------------------------------------------------------------------------------------------------------------------------------------------------------------------------------------------------|
|                                                                                                                      |                                                 |                                                         |                                                         | _                                                       | MPACT - £M INCLUDING VAT IN HISTORIC PRICES 2017 SECTORAL DISTRIBUTION OF ECON IMPACT - £M INCLUDING VAT IN                                                                                                                                                                                                                                                                                                                                                                                                                                                                                                                                                                                                                                                                                                                                                                                                                                                                                                                                                                                                                                                                                                                                                                                                                                                                                                                                                                                                                                                                                                                                                                                                                                                                                                                                                                                                                                                                                                                                                                                                                                                                                                                                                                                                                                                    |
| SECTOR / YEAR                                                                                                        | 2014                                            | 2015                                                    | 2016                                                    | 2017                                                    | PRICES                                                                                                                                                                                                                                                                                                                                                                                                                                                                                                                                                                                                                                                                                                                                                                                                                                                                                                                                                                                                                                                                                                                                                                                                                                                                                                                                                                                                                                                                                                                                                                                                                                                                                                                                                                                                                                                                                                                                                                                                                                                                                                                                                                                                                                                                                                                                                         |
| Accommodation £M                                                                                                     | 7.772                                           | 8.323                                                   | 8.706                                                   | 9.412                                                   | Accommodation                                                                                                                                                                                                                                                                                                                                                                                                                                                                                                                                                                                                                                                                                                                                                                                                                                                                                                                                                                                                                                                                                                                                                                                                                                                                                                                                                                                                                                                                                                                                                                                                                                                                                                                                                                                                                                                                                                                                                                                                                                                                                                                                                                                                                                                                                                                                                  |
| Food & Drink £M                                                                                                      | 26.55                                           | 28.42                                                   | 28.83                                                   | 30.60                                                   | Indirect Expenditure                                                                                                                                                                                                                                                                                                                                                                                                                                                                                                                                                                                                                                                                                                                                                                                                                                                                                                                                                                                                                                                                                                                                                                                                                                                                                                                                                                                                                                                                                                                                                                                                                                                                                                                                                                                                                                                                                                                                                                                                                                                                                                                                                                                                                                                                                                                                           |
| Recreation £M                                                                                                        | 10.75                                           | 11.52                                                   | 11.67                                                   | 12.40                                                   | (23.376)                                                                                                                                                                                                                                                                                                                                                                                                                                                                                                                                                                                                                                                                                                                                                                                                                                                                                                                                                                                                                                                                                                                                                                                                                                                                                                                                                                                                                                                                                                                                                                                                                                                                                                                                                                                                                                                                                                                                                                                                                                                                                                                                                                                                                                                                                                                                                       |
| Shopping £M<br>Transport £M                                                                                          | 36.14                                           | 38.74                                                   | 39.25                                                   | 41.42                                                   | 101.04                                                                                                                                                                                                                                                                                                                                                                                                                                                                                                                                                                                                                                                                                                                                                                                                                                                                                                                                                                                                                                                                                                                                                                                                                                                                                                                                                                                                                                                                                                                                                                                                                                                                                                                                                                                                                                                                                                                                                                                                                                                                                                                                                                                                                                                                                                                                                         |
| Transport £M Direct Revenue £M                                                                                       | 13.82<br>95.03                                  | 14.78<br>101.78                                         | 15.00<br>103.46                                         | 15.97<br>109.81                                         | 9.412                                                                                                                                                                                                                                                                                                                                                                                                                                                                                                                                                                                                                                                                                                                                                                                                                                                                                                                                                                                                                                                                                                                                                                                                                                                                                                                                                                                                                                                                                                                                                                                                                                                                                                                                                                                                                                                                                                                                                                                                                                                                                                                                                                                                                                                                                                                                                          |
| VAT £M                                                                                                               | 95.03                                           | 20.36                                                   | 20.69                                                   | 21.96                                                   |                                                                                                                                                                                                                                                                                                                                                                                                                                                                                                                                                                                                                                                                                                                                                                                                                                                                                                                                                                                                                                                                                                                                                                                                                                                                                                                                                                                                                                                                                                                                                                                                                                                                                                                                                                                                                                                                                                                                                                                                                                                                                                                                                                                                                                                                                                                                                                |
| Direct Expenditure £M                                                                                                | 114.04                                          | 122.14                                                  | 124.15                                                  | 131.77                                                  | VAT 21.962 12.405                                                                                                                                                                                                                                                                                                                                                                                                                                                                                                                                                                                                                                                                                                                                                                                                                                                                                                                                                                                                                                                                                                                                                                                                                                                                                                                                                                                                                                                                                                                                                                                                                                                                                                                                                                                                                                                                                                                                                                                                                                                                                                                                                                                                                                                                                                                                              |
| Indirect Expenditure £M                                                                                              | 38.96                                           | 41.69                                                   | 42.44                                                   | 45.10                                                   | (12.4%)                                                                                                                                                                                                                                                                                                                                                                                                                                                                                                                                                                                                                                                                                                                                                                                                                                                                                                                                                                                                                                                                                                                                                                                                                                                                                                                                                                                                                                                                                                                                                                                                                                                                                                                                                                                                                                                                                                                                                                                                                                                                                                                                                                                                                                                                                                                                                        |
| TOTAL £M                                                                                                             | 153.00                                          | 163.83                                                  | 166.58                                                  | 176.88                                                  |                                                                                                                                                                                                                                                                                                                                                                                                                                                                                                                                                                                                                                                                                                                                                                                                                                                                                                                                                                                                                                                                                                                                                                                                                                                                                                                                                                                                                                                                                                                                                                                                                                                                                                                                                                                                                                                                                                                                                                                                                                                                                                                                                                                                                                                                                                                                                                |
|                                                                                                                      |                                                 |                                                         |                                                         |                                                         | 41.422<br>Transport Shoppin<br>(9.0%) (23.4%)                                                                                                                                                                                                                                                                                                                                                                                                                                                                                                                                                                                                                                                                                                                                                                                                                                                                                                                                                                                                                                                                                                                                                                                                                                                                                                                                                                                                                                                                                                                                                                                                                                                                                                                                                                                                                                                                                                                                                                                                                                                                                                                                                                                                                                                                                                                  |
|                                                                                                                      |                                                 |                                                         |                                                         |                                                         | 41.422<br>Transport<br>(9.0%) (23.4%)<br>ION OF EMPLOYMENT - FTES 2017 SECTORAL DISTRIBUTION                                                                                                                                                                                                                                                                                                                                                                                                                                                                                                                                                                                                                                                                                                                                                                                                                                                                                                                                                                                                                                                                                                                                                                                                                                                                                                                                                                                                                                                                                                                                                                                                                                                                                                                                                                                                                                                                                                                                                                                                                                                                                                                                                                                                                                                                   |
| SECTOR / YEAR                                                                                                        | 2014                                            | 2015                                                    | 2016                                                    | 2017                                                    | 41.422<br>Transport<br>(9.0%)<br>ION OF EMPLOYMENT - FTES<br>2017<br>SECTORAL DISTRIBUTION<br>EMPLOYMENT - FTES                                                                                                                                                                                                                                                                                                                                                                                                                                                                                                                                                                                                                                                                                                                                                                                                                                                                                                                                                                                                                                                                                                                                                                                                                                                                                                                                                                                                                                                                                                                                                                                                                                                                                                                                                                                                                                                                                                                                                                                                                                                                                                                                                                                                                                                |
| Accommodation FTEs                                                                                                   | 565                                             | 2015<br>560                                             | 2016<br>531                                             | 2017<br>523                                             | 41.422<br>Transport<br>(9.0%)<br>Transport<br>(9.0%)<br>Transport<br>(9.0%)<br>SECTORAL DISTRIBUTION<br>EMPLOYMENT - FTES<br>Accommodation<br>(20.9%)                                                                                                                                                                                                                                                                                                                                                                                                                                                                                                                                                                                                                                                                                                                                                                                                                                                                                                                                                                                                                                                                                                                                                                                                                                                                                                                                                                                                                                                                                                                                                                                                                                                                                                                                                                                                                                                                                                                                                                                                                                                                                                                                                                                                          |
| Accommodation FTEs Food & Drink FTEs                                                                                 | 565<br>468                                      | 2015<br>560<br>489                                      | 2016<br>531<br>486                                      | 2017<br>523<br>506                                      | 41.422<br>Transport<br>(9.0%) (23.4%)<br>10N OF EMPLOYMENT - FTES<br>2017 SECTORAL DISTRIBUTION<br>EMPLOYMENT - FTES<br>Accommodation<br>(20.9%)                                                                                                                                                                                                                                                                                                                                                                                                                                                                                                                                                                                                                                                                                                                                                                                                                                                                                                                                                                                                                                                                                                                                                                                                                                                                                                                                                                                                                                                                                                                                                                                                                                                                                                                                                                                                                                                                                                                                                                                                                                                                                                                                                                                                               |
| Accommodation FTEs<br>Food & Drink FTEs<br>Recreation FTEs                                                           | 565<br>468<br>230                               | 2015<br>560<br>489<br>241                               | 2016<br>531<br>486<br>239                               | 2017<br>523<br>506<br>249                               | A1.422<br>Transport<br>(9.0%) Transport<br>(9.0%) Transport<br>(9.0%) SECTORAL DISTRIBUTION<br>EMPLOYMENT - FTES<br>Accommodation<br>(20.9%) Transport<br>(9.0%) Transport |
| Accommodation FTEs<br>Food & Drink FTEs<br>Recreation FTEs<br>Shopping FTEs                                          | 565<br>468<br>230<br>581                        | 2015<br>560<br>489<br>241<br>608                        | 2016<br>531<br>486<br>239<br>603                        | 2017<br>523<br>506<br>249<br>625                        | 41.422<br>Transport Shoppin<br>(9.0%) (23.4%)<br>ION OF EMPLOYMENT - FTES<br>2017 SECTORAL DISTRIBUTION<br>EMPLOYMENT - FTES<br>Accommodation<br>(20.9%)<br>Indirect Employment 523 Food<br>(19.3%)                                                                                                                                                                                                                                                                                                                                                                                                                                                                                                                                                                                                                                                                                                                                                                                                                                                                                                                                                                                                                                                                                                                                                                                                                                                                                                                                                                                                                                                                                                                                                                                                                                                                                                                                                                                                                                                                                                                                                                                                                                                                                                                                                            |
| Accommodation FTEs<br>Food & Drink FTEs<br>Recreation FTEs<br>Shopping FTEs<br>Transport FTEs                        | 565<br>468<br>230<br>581<br>109                 | 2015<br>560<br>489<br>241<br>608<br>114                 | 2016<br>531<br>486<br>239<br>603<br>113                 | 2017<br>523<br>506<br>249<br>625<br>118                 | 41.422<br>Transport Shoppin<br>(9.0%) (23.4%)<br>10N OF EMPLOYMENT - FTES<br>2017 SECTORAL DISTRIBUTION<br>EMPLOYMENT - FTES<br>Accommodation<br>(20.9%)<br>Indirect Employment 523 Food<br>(19.3%)                                                                                                                                                                                                                                                                                                                                                                                                                                                                                                                                                                                                                                                                                                                                                                                                                                                                                                                                                                                                                                                                                                                                                                                                                                                                                                                                                                                                                                                                                                                                                                                                                                                                                                                                                                                                                                                                                                                                                                                                                                                                                                                                                            |
| AccommodationFTEsFood & DrinkFTEsRecreationFTEsShoppingFTEsTransportFTEsDirect EmploymentFTEs                        | 565<br>468<br>230<br>581<br>109<br>1,953        | 2015<br>560<br>489<br>241<br>608<br>114<br>2,011        | 2016<br>531<br>486<br>239<br>603<br>113<br>1,971        | 2017<br>523<br>506<br>249<br>625<br>118<br>2,021        | A1.422<br>Transport Shoppin<br>(9.0%) (23.4%)<br>2017 SECTORAL DISTRIBUTION<br>EMPLOYMENT - FTES<br>Accommodation<br>(20.9%)<br>Indirect Employment 523 Food<br>(482 506                                                                                                                                                                                                                                                                                                                                                                                                                                                                                                                                                                                                                                                                                                                                                                                                                                                                                                                                                                                                                                                                                                                                                                                                                                                                                                                                                                                                                                                                                                                                                                                                                                                                                                                                                                                                                                                                                                                                                                                                                                                                                                                                                                                       |
| AccommodationFTEsFood & DrinkFTEsRecreationFTEsShoppingFTEsTransportFTEsDirect EmploymentFTEsIndirect EmploymentFTEs | 565<br>468<br>230<br>581<br>109<br>1,953<br>444 | 2015<br>560<br>489<br>241<br>608<br>114<br>2,011<br>464 | 2016<br>531<br>486<br>239<br>603<br>113<br>1,971<br>462 | 2017<br>523<br>506<br>249<br>625<br>118<br>2,021<br>482 | ION OF EMPLOYMENT - FTES ION OF EMPLOY OF ION OF EMPLOY - FTES ION OF EMPLOY OF ION OF EMPLOY - FTES ION OF EMPLOY OF ION OF EMPLOY - FTES ION OF EMPLOY OF EMPLOY OF ION OF EMPLOY - FTES ION OF EMPLOY OF EMPLOY OF EMPLOY - FTES ION OF EMPLOY - FTES ION OF EMPLOY OF EMPLOY - FTES ION OF EMPLOY -                                                                                                                                                                                                                                 |
| AccommodationFTEsFood & DrinkFTEsRecreationFTEsShoppingFTEsTransportFTEsDirect EmploymentFTEs                        | 565<br>468<br>230<br>581<br>109<br>1,953        | 2015<br>560<br>489<br>241<br>608<br>114<br>2,011        | 2016<br>531<br>486<br>239<br>603<br>113<br>1,971        | 2017<br>523<br>506<br>249<br>625<br>118<br>2,021        | 41.422<br>Transport Shoppin<br>(9.0%) SECTORAL DISTRIBUTION<br>EMPLOYMENT - FTES<br>Accommodation<br>(20.9%)<br>Indirect Employment<br>(19.3%)<br>482<br>506<br>(118)<br>523<br>506                                                                                                                                                                                                                                                                                                                                                                                                                                                                                                                                                                                                                                                                                                                                                                                                                                                                                                                                                                                                                                                                                                                                                                                                                                                                                                                                                                                                                                                                                                                                                                                                                                                                                                                                                                                                                                                                                                                                                                                                                                                                                                                                                                            |
| AccommodationFTEsFood & DrinkFTEsRecreationFTEsShoppingFTEsTransportFTEsDirect EmploymentFTEsIndirect EmploymentFTEs | 565<br>468<br>230<br>581<br>109<br>1,953<br>444 | 2015<br>560<br>489<br>241<br>608<br>114<br>2,011<br>464 | 2016<br>531<br>486<br>239<br>603<br>113<br>1,971<br>462 | 2017<br>523<br>506<br>249<br>625<br>118<br>2,021<br>482 | A1.422<br>Transport Shoppin<br>(9.0%) (23.4%)<br>ION OF EMPLOYMENT - FTES<br>Accommodation<br>(20.9%)<br>Indirect Employment 523 Food<br>(19.3%)<br>482 49<br>Transport<br>(1.9.3%)<br>Transport<br>(1.9.3%)                                                                                                                                                                                                                                                                                                                                                                                                                                                                                                                                                                                                                                                                                                                                                                                                                                                                                                                                                                                                                                                                                                                                                                                                                                                                                                                                                                                                                                                                                                                                                                                                                                                                                                                                                                                                                                                                                                                                                                                                                                                                                                                                                   |
| AccommodationFTEsFood & DrinkFTEsRecreationFTEsShoppingFTEsTransportFTEsDirect EmploymentFTEsIndirect EmploymentFTEs | 565<br>468<br>230<br>581<br>109<br>1,953<br>444 | 2015<br>560<br>489<br>241<br>608<br>114<br>2,011<br>464 | 2016<br>531<br>486<br>239<br>603<br>113<br>1,971<br>462 | 2017<br>523<br>506<br>249<br>625<br>118<br>2,021<br>482 | ION OF EMPLOYMENT - FTES<br>ION OF EMPLOYMENT - FTES<br>Accommodation<br>(20.9%)<br>Indirect Employment<br>(19.3%)<br>482<br>482<br>Transport<br>(19.3%)<br>482<br>118<br>249<br>Transport                                                                                                                                                                                                                                                                                                                                                                                                                                                                                                                                                                                                                                                                                                                                                                                                                                                                                                                                                                                                                                                                                                                                                                                                                                                                                                                                                                                                                                                                                                                                                                                                                                                                                                                                                                                                                                                                                                                                                                                                                                                                                                                                                                     |