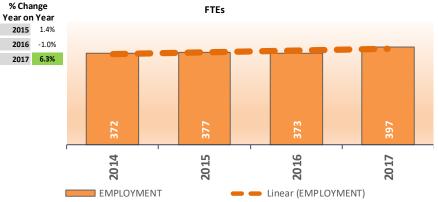

"Linear" = Linear Trendline

% Change from 2014 2014 2015 2016 2017 **Economic Impact - Historic Prices** 5.2% 14.1% 32.9% 2.0% 1.3% 15.5% Visitor Numbers Visitor Days 4.6% 10.4% 25.8% 1.4% 6.7% **Direct Employment** 0.4%