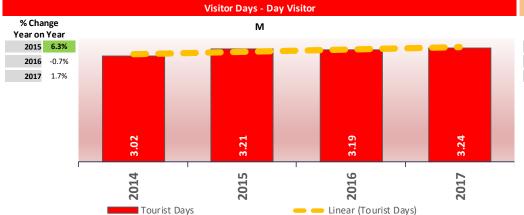

### Unindexed Key Measures by Year and Visitor Type for the Period 2014 to 2017

Visitor Types: Total

Serviced Accommodation Non-Serviced Accommodation SFR Staying Visitor Day Visitor

This report is copyright © Global Tourism Solutions (UK) Ltd 2018

% Change from 2014 2014 2015 2016 2017 **Economic Impact - Historic Prices** 8.9% 7.1% 15.6% Visitor Numbers 6.1% 5.4% 7.5% Visitor Days 6.0% 6.0% 9.4% 1.5% 4.4% **Total Employment** 3.3%

This report is copyright © Global Tourism Solutions (UK) Ltd 2018