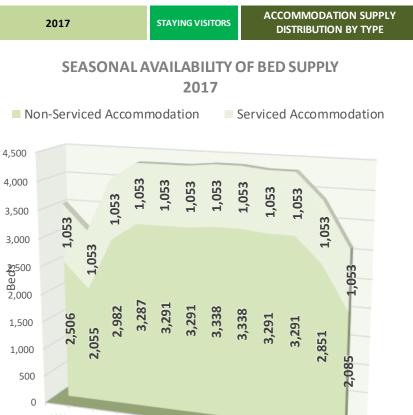

sm Solutions (UK) Ltd 2018

Report Prepared by: DC. Date of Issue: 28/06/18

0

Day Visitor FTEs

## STEAM FINAL TREND REPORT FOR 2014-2017

| SERVICED ACCOMMODATION       | 20   | )17   | Change | on 2016 | Change on 2014 |      |  |
|------------------------------|------|-------|--------|---------|----------------|------|--|
| 2017                         | Est. | Beds  | Est.   | Beds    | Est.           | Beds |  |
| Serviced Accommodation Total | 92   | 1,053 | -5     | -23     | -14            | -72  |  |
| +50 Room                     | 0    | 0     | 0      | 0       | 0              | 0    |  |
| 11-50 Room                   | 10   | 461   | +1     | 0       | +1             | -19  |  |
| <10 Room                     | 82   | 592   | -6     | -23     | -15            | -53  |  |



| NON-SERVICED ACCOMMODATION       | 20   | 17    | Change | on 2016 | Change on 2014 |      |  |
|----------------------------------|------|-------|--------|---------|----------------|------|--|
| 2017                             | Est. | Beds  | Est.   | Beds    | Est.           | Beds |  |
| Non-Serviced Accommodation Total | 136  | 3,338 | -1     | +193    | -8             | +262 |  |
| Self catering                    | 106  | 880   | 0      | +28     | -5             | +68  |  |
| Static caravans/chalets          | 0    | 759   | 0      | -78     | 0              | -26  |  |
| Touring caravans/camping         | 28   | 1,632 | -1     | +243    | -2             | +237 |  |
| Youth Hostels                    | 2    | 67    | 0      | 0       | -1             | -17  |  |

| DISTRIBUTIO