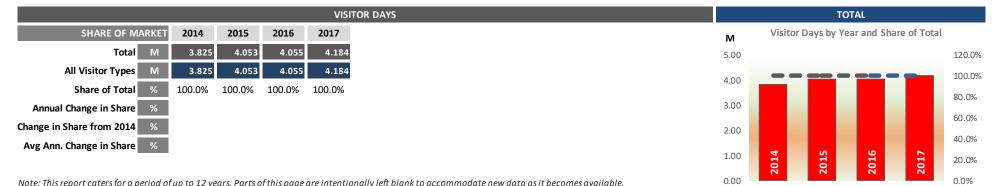

This report is copyright © Global Tourism Solutions (UK) Ltd 2018

| AM FINAL TREND REPORT FO    |           |             | EA)        |             |             |           |             |             |          |             | ng 2017 ar<br>Historic Pr |             |                 | CON         | /IPARATI   | /E HEADLIN | IES        |               |
|-----------------------------|-----------|-------------|------------|-------------|-------------|-----------|-------------|-------------|----------|-------------|---------------------------|-------------|-----------------|-------------|------------|------------|------------|---------------|
|                             |           |             | KEY PE     | RFORMAN     | CE INDICAT  | FORS BY T | YPE OF VISI | Tor - Coiv  | IPARING  | 2017 & 201  | .6 - IN HIS               | TORIC PRI   | CES             |             |            |            |            |               |
| KEY                         |           |             |            |             |             |           |             |             |          |             |                           |             |                 |             |            |            |            |               |
| An increase of 3% or more   |           | Stayin      | ng in Paid | Accommod    | ation       |           | Staying     | with Friend | ls and   | All St      | aying Visi                | tors        | D               | ay Visitor  | S          | All V      | isitor Typ | es            |
| Less than 3% change         | :         | Serviced    |            | N           | on-Service  | d         | Rela        | atives (SFR | l)       |             |                           |             |                 |             |            |            |            |               |
| A Fall of 3% or more        | 2017      | 2016        | +/- %      | 2017        | 2016        | +/- %     | 2017        | 2016        | +/- %    | 2017        | 2016                      | +/- %       | 2017            | 2016        | +/- %      | 2017       | 2016       | +/- 9         |
| Visitor Days M              | 0.135     | 0.133       | 1.9%       | 0.509       | 0.446       | 14.0%     | 0.296       | 0.288       | 2.8%     | 0.940       | 0.867                     | 8.4%        | 3.243           | 3.188       | 1.7%       | 4.184      | 4.055      | 3.2           |
| Visitor Numbers M           | 0.067     | 0.066       | 1.1%       | 0.071       | 0.063       | 14.0%     | 0.125       | 0.122       | 2.8%     | 0.263       | 0.250                     | 5.2%        | 3.243           | 3.188       | 1.7%       | 3.506      | 3.438      | 2.0           |
| Direct Expenditure £M       |           |             |            |             |             |           |             |             |          |             |                           |             |                 |             |            | 131.77     | 124.15     | 6.1           |
| Economic Impact £M          | 15.78     | 15.19       | 3.8%       | 28.46       | 24.43       | 16.5%     | 14.28       | 13.54       | 5.5%     | 58.52       | 53.16                     | 10.1%       | 118.36          | 113.42      | 4.4%       | 176.88     | 166.58     | 6.2           |
| Direct Employment FTEs      |           |             |            |             | 373         | 6.3%      | 133         | 129         | 3.6%     | 932         | 909                       | 2.6%        | 1,088           | 1,062       | 2.5%       | 2,021      | 1,971      | 2.5           |
| Total Employment FTEs       |           |             |            |             |             |           |             |             |          |             |                           |             |                 |             |            | 2,503      | 2,433      | 2.9           |
|                             |           | PERCE       | NTAGE CH   | HANGE BY \  | ISITOR TY   | PE AND P  | ERFORMAN    | CE MEASU    | re - Con | /IPARING 20 | 017 & 2016                | 5 - IN HIST | ORIC PRICE      | S           |            |            |            |               |
| KEY                         | :         | Serviced    |            |             | on-Service  | d         |             | SFR         |          |             | taying Visi               | tors        |                 | ay Visitors | 5          |            | isitor Typ | es            |
| Visitor Days                | 6.0%      |             | <b>8</b> . | 20.0%       | %n %        | 2%        | 6.0%        | л<br>2%     |          | 15.0%       | ì                         | N1.01       | 5.0%            |             | 4%         | 8.0%       | à          | % <b>7</b> .  |
|                             | 4.0%      | × _         | ŝ          | 15.0%       | 14.         | 16        | 4.0% X      | 2.8%        | 3.6%     | 10.0%       |                           | F           | 4.0%            |             | 4.<br>2.5% | 6.0%       |            | ف             |
| Visitor Numbers             | 2.0%      | 1.1%        |            | 10.0%       |             | 6.3%      | 4.070 0     | 5           |          | 10.0/0      | 5.2%                      |             | 3.0%            | 1.7%        | 5          | 4.0% c     |            |               |
| Total Economic Impact       |           |             |            |             |             | 9         | 2.0%        |             |          | 5.0%        | - C                       | 2.6%        | 2.0%            |             |            |            | 2.0%       |               |
|                             | 0.0%      |             | -1.2%      | 5.0%        |             |           |             |             |          |             |                           | N           | 1.0%            |             |            | 2.0%       |            |               |
| Direct Employment           | -2.0%     |             | <b>.</b>   | 0.0%        |             |           | 0.0%        |             |          | 0.0%        |                           |             | 0.0%            |             |            | 0.0%       |            |               |
| Sectoral Distribution of Ec | onomic Im | pact - £M i | including  | VAT in Hist | oric Prices |           |             | Sectors     |          |             |                           | Secto       | ral Distribu    | tion of Em  | ployment   | - FTEs     |            |               |
|                             |           |             |            | 2017        | 2016        | +/- %     |             | 500015      |          | 2017        | 2016                      | +/- %       | Accom           | modation    |            |            |            |               |
|                             | Acc       | commoda     | ition      | 11.29       | 10.45       | 8.1%      | Acco        | mmodatio    | on       | 523         | 531                       | -1.6%       | - Acconn        | nouation    |            |            |            |               |
| 6.4%                        | Foc       | od & Drin   | k          | 36.72       | 34.60       | 6.1%      | Foo         | od & Drink  | (        | 506         | 486                       | 4.2%        | Food &          | Drink       |            | 19.3%      | 20.9       | %             |
| 25.5% 20.8%                 |           |             |            | 14.89       | 14.00       | 6.3%      | Re          | ecreation   |          | 249         | 239                       | 4.4%        | Recreat         | tion        |            |            |            |               |
| 20.8%                       | Red       | creation    |            | 49.71       | 47.10       | 5.5%      | S           | hopping     |          | 625         | 603                       | 3.6%        |                 |             | 4.         | 7%         | i          |               |
|                             | Shopping  |             |            | 19.16       | 18.00       | 6.5%      | Т           | ransport    |          | 118         | 113                       | 4.5%        | Shoppii Shoppii | ng          |            |            |            | <b>20.2</b> 9 |
| 8% 8.4%                     |           |             |            | 131.77      | 124.15      | 6.1%      | TO          | TAL DIREC   | Г        | 2,021       | 1,971                     | 2.5%        | Transpo         | ort         |            | 25.0%      |            | 20.2;         |
|                             | Transport |             |            |             | 42.44       | 6.3%      |             | Indirect    |          | 482         | 462                       | 4.4%        | Indirect        |             |            |            | 10.0%      |               |
| 28.1%                       |           |             |            | 176.88      | 166.58      | 6.2%      |             | TOTAL       |          | 2,503       | 2,433                     | 2.9%        | - muneu         | L           |            |            |            |               |