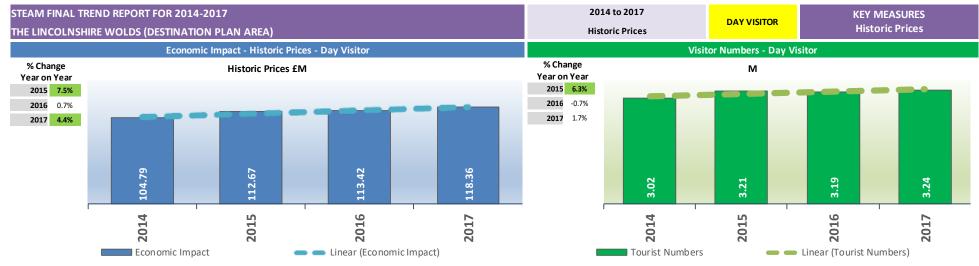

### Unindexed Key Measures by Year and Visitor Type for the Period 2014 to 2017

Visitor Types: Total

Serviced Accommodation Non-Serviced Accommodation SFR Staying Visitor Day Visitor

This report is copyright © Global Tourism Solutions (UK) Ltd 2018

% Change from 2014 2014 2015 2016 2017 **Economic Impact - Historic Prices** 8.9% 7.1% 15.6% Visitor Numbers 6.1% 5.4% 7.5% Visitor Days 6.0% 6.0% 9.4% 1.5% 4.4% **Total Employment** 3.3%

This report is copyright © Global Tourism Solutions (UK) Ltd 2018