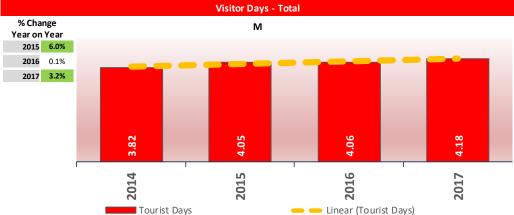

% Change from 2014 2014 2015 2016 2017 **Economic Impact - Historic Prices** 8.9% 7.1% 15.6% Visitor Numbers 6.1% 5.4% 7.5% Visitor Days 6.0% 6.0% 9.4% 1.5% 4.4% **Total Employment** 3.3%

This report is copyright © Global Tourism Solutions (UK) Ltd 2018

Total Employment Supported - Total

"Linear" = Linear Trendline

% Change from 2014 2014 2015 2016 2017 **Economic Impact - Historic Prices** 9.6% 7.9% 12.1% Visitor Numbers 2.0% 4.7% 3.1% Visitor Days 8.4% 5.7% 7.7% 0.1% **Direct Employment** -4.9% -6.0%