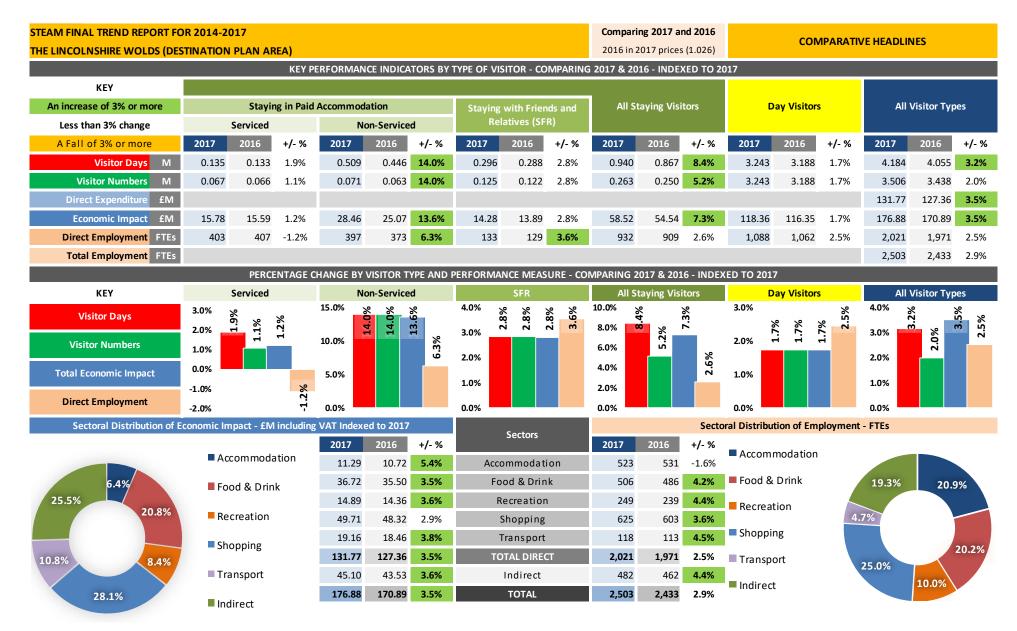

This report is copyright © Global Tourism Solutions (UK) Ltd 2018

| AM FINAL TREND REPORT FO    |           |             | EA)        |             |             |           |             |             |          |             | ng 2017 ar<br>Historic Pr |             |                 | CON         | /IPARATI   | /E HEADLIN | IES        |               |
|-----------------------------|-----------|-------------|------------|-------------|-------------|-----------|-------------|-------------|----------|-------------|---------------------------|-------------|-----------------|-------------|------------|------------|------------|---------------|
|                             |           |             | KEY PE     | RFORMAN     | CE INDICAT  | FORS BY T | YPE OF VISI | Tor - Coiv  | IPARING  | 2017 & 201  | .6 - IN HIS               | TORIC PRI   | CES             |             |            |            |            |               |
| KEY                         |           |             |            |             |             |           |             |             |          |             |                           |             |                 |             |            |            |            |               |
| An increase of 3% or more   |           | Stayin      | ng in Paid | Accommod    | ation       |           | Staying     | with Friend | ls and   | All St      | aying Visi                | tors        | D               | ay Visitor  | S          | All V      | isitor Typ | es            |
| Less than 3% change         | :         | Serviced    |            | N           | on-Service  | d         | Rela        | atives (SFR | l)       |             |                           |             |                 |             |            |            |            |               |
| A Fall of 3% or more        | 2017      | 2016        | +/- %      | 2017        | 2016        | +/- %     | 2017        | 2016        | +/- %    | 2017        | 2016                      | +/- %       | 2017            | 2016        | +/- %      | 2017       | 2016       | +/- 9         |
| Visitor Days M              | 0.135     | 0.133       | 1.9%       | 0.509       | 0.446       | 14.0%     | 0.296       | 0.288       | 2.8%     | 0.940       | 0.867                     | 8.4%        | 3.243           | 3.188       | 1.7%       | 4.184      | 4.055      | 3.2           |
| Visitor Numbers M           | 0.067     | 0.066       | 1.1%       | 0.071       | 0.063       | 14.0%     | 0.125       | 0.122       | 2.8%     | 0.263       | 0.250                     | 5.2%        | 3.243           | 3.188       | 1.7%       | 3.506      | 3.438      | 2.0           |
| Direct Expenditure £M       |           |             |            |             |             |           |             |             |          |             |                           |             |                 |             |            | 131.77     | 124.15     | 6.1           |
| Economic Impact £M          | 15.78     | 15.19       | 3.8%       | 28.46       | 24.43       | 16.5%     | 14.28       | 13.54       | 5.5%     | 58.52       | 53.16                     | 10.1%       | 118.36          | 113.42      | 4.4%       | 176.88     | 166.58     | 6.2           |
| Direct Employment FTEs      |           |             |            |             | 373         | 6.3%      | 133         | 129         | 3.6%     | 932         | 909                       | 2.6%        | 1,088           | 1,062       | 2.5%       | 2,021      | 1,971      | 2.5           |
| Total Employment FTEs       |           |             |            |             |             |           |             |             |          |             |                           |             |                 |             |            | 2,503      | 2,433      | 2.9           |
|                             |           | PERCE       | NTAGE CH   | HANGE BY \  | ISITOR TY   | PE AND P  | ERFORMAN    | CE MEASU    | re - Con | /IPARING 20 | 017 & 2016                | 5 - IN HIST | ORIC PRICE      | S           |            |            |            |               |
| KEY                         | :         | Serviced    |            |             | on-Service  | d         |             | SFR         |          |             | taying Visi               | tors        |                 | ay Visitors | 5          |            | isitor Typ | es            |
| Visitor Days                | 6.0%      |             | <b>8</b> . | 20.0%       | %n %        | 2%        | 6.0%        | л<br>2%     |          | 15.0%       | ì                         | N1.01       | 5.0%            |             | 4%         | 8.0%       | à          | % <b>7</b> .  |
|                             | 4.0%      | × _         | ŝ          | 15.0%       | 14.         | 16        | 4.0% X      | 2.8%        | 3.6%     | 10.0%       |                           | F           | 4.0%            |             | 4.<br>2.5% | 6.0%       |            | ف             |
| Visitor Numbers             | 2.0%      | 1.1%        |            | 10.0%       |             | 6.3%      | 4.070 0     | 5           |          | 10.0/0      | 5.2%                      |             | 3.0%            | 1.7%        | 5          | 4.0% c     |            |               |
| Total Economic Impact       |           |             |            |             |             | 9         | 2.0%        |             |          | 5.0%        | - C                       | 2.6%        | 2.0%            |             |            |            | 2.0%       |               |
|                             | 0.0%      |             | -1.2%      | 5.0%        |             |           |             |             |          |             |                           | N           | 1.0%            |             |            | 2.0%       |            |               |
| Direct Employment           | -2.0%     |             | <b>.</b>   | 0.0%        |             |           | 0.0%        |             |          | 0.0%        |                           |             | 0.0%            |             |            | 0.0%       |            |               |
| Sectoral Distribution of Ec | onomic Im | pact - £M i | including  | VAT in Hist | oric Prices |           |             | Sectors     |          |             |                           | Secto       | ral Distribu    | tion of Em  | ployment   | - FTEs     |            |               |
|                             |           |             |            | 2017        | 2016        | +/- %     |             | 500015      |          | 2017        | 2016                      | +/- %       | Accom           | modation    |            |            |            |               |
|                             | Acc       | commoda     | ition      | 11.29       | 10.45       | 8.1%      | Acco        | mmodatio    | on       | 523         | 531                       | -1.6%       | - Acconn        | nouation    |            |            |            |               |
| 6.4%                        | Foc       | od & Drin   | k          | 36.72       | 34.60       | 6.1%      | Foo         | od & Drink  | (        | 506         | 486                       | 4.2%        | Food &          | Drink       |            | 19.3%      | 20.9       | %             |
| 25.5% 20.8%                 |           |             |            | 14.89       | 14.00       | 6.3%      | Re          | ecreation   |          | 249         | 239                       | 4.4%        | Recreat         | tion        |            |            |            |               |
| 20.8%                       | Red       | creation    |            | 49.71       | 47.10       | 5.5%      | S           | hopping     |          | 625         | 603                       | 3.6%        |                 |             | 4.         | 7%         | i          |               |
|                             | Shopping  |             |            | 19.16       | 18.00       | 6.5%      | Т           | ransport    |          | 118         | 113                       | 4.5%        | Shoppii Shoppii | ng          |            |            |            | <b>20.2</b> 9 |
| 8% 8.4%                     |           |             |            | 131.77      | 124.15      | 6.1%      | TO          | TAL DIREC   | Г        | 2,021       | 1,971                     | 2.5%        | Transpo         | ort         |            | 25.0%      |            | 20.2;         |
|                             | Transport |             |            |             | 42.44       | 6.3%      |             | Indirect    |          | 482         | 462                       | 4.4%        | Indirect        |             |            |            | 10.0%      |               |
| 28.1%                       |           |             |            | 176.88      | 166.58      | 6.2%      |             | TOTAL       |          | 2,503       | 2,433                     | 2.9%        | - muneu         | L           |            |            |            |               |