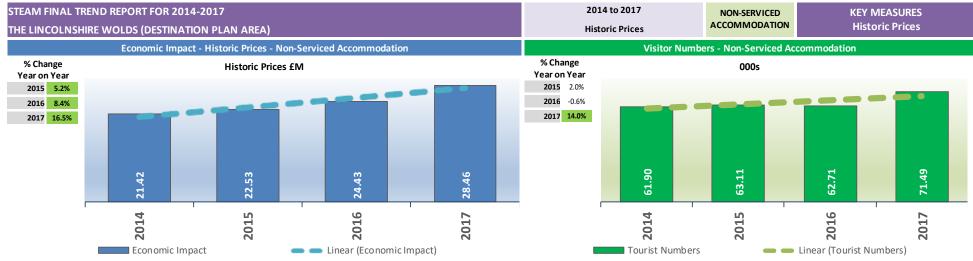

"Linear" = Linear Trendline

% Change from 2014 2014 2015 2016 2017 **Economic Impact - Historic Prices** 5.2% 14.1% 32.9% 2.0% 1.3% 15.5% Visitor Numbers Visitor Days 4.6% 10.4% 25.8% 1.4% 6.7% **Direct Employment** 0.4%