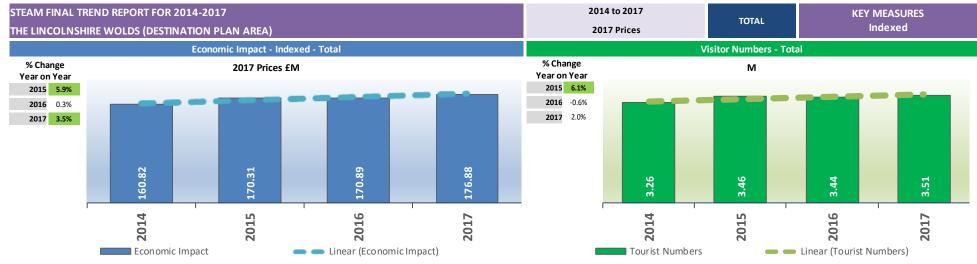

### Unindexed Key Measures by Year and Visitor Type for the Period 2014 to 2017

Visitor Types: Total

Serviced Accommodation Non-Serviced Accommodation SFR Staying Visitor Day Visitor

This report is copyright © Global Tourism Solutions (UK) Ltd 2018

% Change from 2014 2014 2015 2016 2017 **Economic Impact - Historic Prices** 8.9% 7.1% 15.6% Visitor Numbers 6.1% 5.4% 7.5% Visitor Days 6.0% 6.0% 9.4% 1.5% 4.4% **Total Employment** 3.3%

This report is copyright © Global Tourism Solutions (UK) Ltd 2018