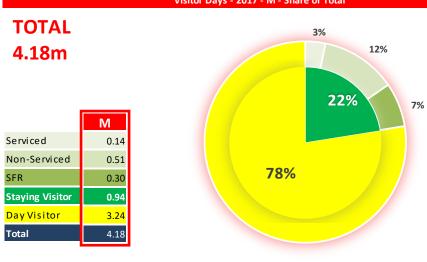

This report is copyright © Global Tourism Solutions (UK) Ltd 2018

| AM FINAL TREND REPORT FO    |           |             | EA)        |             |             |           |             |             |          |             | ng 2017 ar<br>Historic Pr |             |                 | CON         | /IPARATI   | /E HEADLIN | IES        |               |
|-----------------------------|-----------|-------------|------------|-------------|-------------|-----------|-------------|-------------|----------|-------------|---------------------------|-------------|-----------------|-------------|------------|------------|------------|---------------|
|                             |           |             | KEY PE     | RFORMAN     | CE INDICAT  | FORS BY T | YPE OF VISI | Tor - Coiv  | IPARING  | 2017 & 201  | .6 - IN HIS               | TORIC PRI   | CES             |             |            |            |            |               |
| KEY                         |           |             |            |             |             |           |             |             |          |             |                           |             |                 |             |            |            |            |               |
| An increase of 3% or more   |           | Stayin      | ng in Paid | Accommod    | ation       |           | Staying     | with Friend | ls and   | All St      | aying Visi                | tors        | D               | ay Visitor  | S          | All V      | isitor Typ | es            |
| Less than 3% change         | :         | Serviced    |            | N           | on-Service  | d         | Rela        | atives (SFR | l)       |             |                           |             |                 |             |            |            |            |               |
| A Fall of 3% or more        | 2017      | 2016        | +/- %      | 2017        | 2016        | +/- %     | 2017        | 2016        | +/- %    | 2017        | 2016                      | +/- %       | 2017            | 2016        | +/- %      | 2017       | 2016       | +/- 9         |
| Visitor Days M              | 0.135     | 0.133       | 1.9%       | 0.509       | 0.446       | 14.0%     | 0.296       | 0.288       | 2.8%     | 0.940       | 0.867                     | 8.4%        | 3.243           | 3.188       | 1.7%       | 4.184      | 4.055      | 3.2           |
| Visitor Numbers M           | 0.067     | 0.066       | 1.1%       | 0.071       | 0.063       | 14.0%     | 0.125       | 0.122       | 2.8%     | 0.263       | 0.250                     | 5.2%        | 3.243           | 3.188       | 1.7%       | 3.506      | 3.438      | 2.0           |
| Direct Expenditure £M       |           |             |            |             |             |           |             |             |          |             |                           |             |                 |             |            | 131.77     | 124.15     | 6.1           |
| Economic Impact £M          | 15.78     | 15.19       | 3.8%       | 28.46       | 24.43       | 16.5%     | 14.28       | 13.54       | 5.5%     | 58.52       | 53.16                     | 10.1%       | 118.36          | 113.42      | 4.4%       | 176.88     | 166.58     | 6.2           |
| Direct Employment FTEs      |           |             |            |             | 373         | 6.3%      | 133         | 129         | 3.6%     | 932         | 909                       | 2.6%        | 1,088           | 1,062       | 2.5%       | 2,021      | 1,971      | 2.5           |
| Total Employment FTEs       |           |             |            |             |             |           |             |             |          |             |                           |             |                 |             |            | 2,503      | 2,433      | 2.9           |
|                             |           | PERCE       | NTAGE CH   | HANGE BY \  | ISITOR TY   | PE AND P  | ERFORMAN    | CE MEASU    | re - Con | /IPARING 20 | 017 & 2016                | 5 - IN HIST | ORIC PRICE      | S           |            |            |            |               |
| KEY                         | :         | Serviced    |            |             | on-Service  | d         |             | SFR         |          |             | taying Visi               | tors        |                 | ay Visitors | 5          |            | isitor Typ | es            |
| Visitor Days                | 6.0%      |             | <b>8</b> . | 20.0%       | %n %        | 2%        | 6.0%        | л<br>2%     |          | 15.0%       | ì                         | N1.01       | 5.0%            |             | 4%         | 8.0%       | à          | % <b>7</b> .  |
|                             | 4.0%      | × _         | ŝ          | 15.0%       | 14.         | 16        | 4.0% X      | 2.8%        | 3.6%     | 10.0%       |                           | F           | 4.0%            |             | 4.<br>2.5% | 6.0%       |            | ف             |
| Visitor Numbers             | 2.0%      | 1.1%        |            | 10.0%       |             | 6.3%      | 4.070 0     | 5           |          | 10.0/0      | 5.2%                      |             | 3.0%            | 1.7%        | 5          | 4.0% c     |            |               |
| Total Economic Impact       |           |             |            |             |             | 9         | 2.0%        |             |          | 5.0%        | - C                       | 2.6%        | 2.0%            |             |            |            | 2.0%       |               |
|                             | 0.0%      |             | -1.2%      | 5.0%        |             |           |             |             |          |             |                           | N           | 1.0%            |             |            | 2.0%       |            |               |
| Direct Employment           | -2.0%     |             | <b>.</b>   | 0.0%        |             |           | 0.0%        |             |          | 0.0%        |                           |             | 0.0%            |             |            | 0.0%       |            |               |
| Sectoral Distribution of Ec | onomic Im | pact - £M i | including  | VAT in Hist | oric Prices |           |             | Sectors     |          |             |                           | Secto       | ral Distribu    | tion of Em  | ployment   | - FTEs     |            |               |
|                             |           |             |            | 2017        | 2016        | +/- %     |             | 500015      |          | 2017        | 2016                      | +/- %       | Accom           | modation    |            |            |            |               |
|                             | Acc       | commoda     | ition      | 11.29       | 10.45       | 8.1%      | Acco        | mmodatio    | on       | 523         | 531                       | -1.6%       | - Acconn        | nouation    |            |            |            |               |
| 6.4%                        | Foc       | od & Drin   | k          | 36.72       | 34.60       | 6.1%      | Foo         | od & Drink  | (        | 506         | 486                       | 4.2%        | Food &          | Drink       |            | 19.3%      | 20.9       | %             |
| 25.5% 20.8%                 |           |             |            | 14.89       | 14.00       | 6.3%      | Re          | ecreation   |          | 249         | 239                       | 4.4%        | Recreat         | tion        |            |            |            |               |
| 20.8%                       | Red       | creation    |            | 49.71       | 47.10       | 5.5%      | S           | hopping     |          | 625         | 603                       | 3.6%        |                 |             | 4.         | 7%         | i          |               |
|                             | Shopping  |             |            | 19.16       | 18.00       | 6.5%      | Т           | ransport    |          | 118         | 113                       | 4.5%        | Shoppii Shoppii | ng          |            |            |            | <b>20.2</b> 9 |
| 8% 8.4%                     |           |             |            | 131.77      | 124.15      | 6.1%      | TO          | TAL DIREC   | Г        | 2,021       | 1,971                     | 2.5%        | Transpo         | ort         |            | 25.0%      |            | 20.2;         |
|                             | Transport |             |            |             | 42.44       | 6.3%      |             | Indirect    |          | 482         | 462                       | 4.4%        | Indirect        |             |            |            | 10.0%      |               |
| 28.1%                       |           |             |            | 176.88      | 166.58      | 6.2%      |             | TOTAL       |          | 2,503       | 2,433                     | 2.9%        | - muneu         | L           |            |            |            |               |