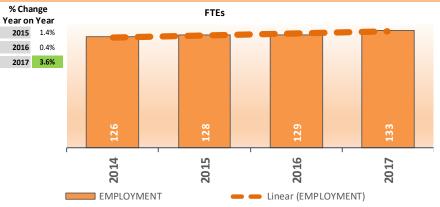

This report is copyright © Global Tourism Solutions (UK) Ltd 2018

Direct Employment Supported - SFR

"Linear" = Linear Trendline

| Direct Employ | vment Su  | nnorted - S | taving  | Visitor |
|---------------|-----------|-------------|---------|---------|
| Direct Linplo | ynnene su | pporteu J   | cu y mg | VISICOI |

# TOTAL 2,021 Direct FTEs 2,503 Total FTEs

|                 | FTEs  |
|-----------------|-------|
| Se rvi ce d     | 403   |
| Non-Serviced    | 397   |
| SFR             | 133   |
| Staying Visitor | 932   |
| Day Visitor     | 1,088 |
| Total           | 2,021 |