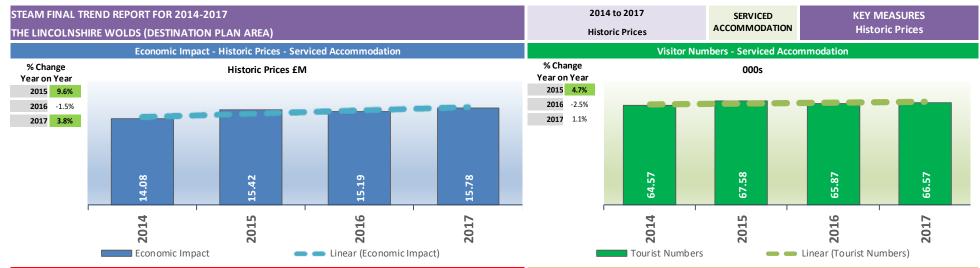

% Change from 2014 2014 2015 2016 2017 **Economic Impact - Historic Prices** 8.9% 7.1% 15.6% Visitor Numbers 6.1% 5.4% 7.5% Visitor Days 6.0% 6.0% 9.4% 1.5% 4.4% **Total Employment** 3.3%

This report is copyright © Global Tourism Solutions (UK) Ltd 2018