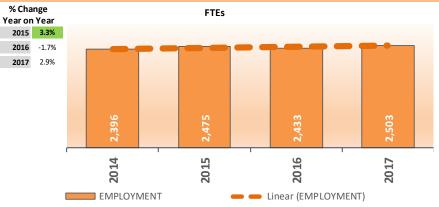

Total Employment Supported - Total

"Linear" = Linear Trendline

% Change from 2014 2014 2015 2016 2017 **Economic Impact - Historic Prices** 9.6% 7.9% 12.1% Visitor Numbers 2.0% 4.7% 3.1% Visitor Days 8.4% 5.7% 7.7% 0.1% **Direct Employment** -4.9% -6.0%