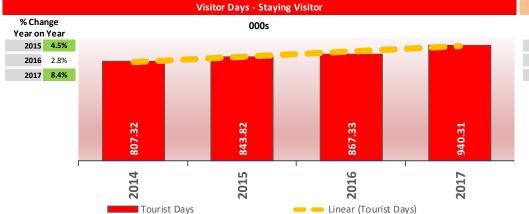

This report is copyright © Global Tourism Solutions (UK) Ltd 2018

| AM FINAL TREND REPORT FO    |           |             | EA)        |             |             |           |             |             |          |             | ng 2017 ar<br>Historic Pr |             |                 | CON         | /IPARATI   | /E HEADLIN | IES        |               |
|-----------------------------|-----------|-------------|------------|-------------|-------------|-----------|-------------|-------------|----------|-------------|---------------------------|-------------|-----------------|-------------|------------|------------|------------|---------------|
|                             |           |             | KEY PE     | RFORMAN     | CE INDICAT  | FORS BY T | YPE OF VISI | Tor - Coiv  | IPARING  | 2017 & 201  | .6 - IN HIS               | TORIC PRI   | CES             |             |            |            |            |               |
| KEY                         |           |             |            |             |             |           |             |             |          |             |                           |             |                 |             |            |            |            |               |
| An increase of 3% or more   |           | Stayin      | ng in Paid | Accommod    | ation       |           | Staying     | with Friend | ls and   | All St      | aying Visi                | tors        | D               | ay Visitor  | S          | All V      | isitor Typ | es            |
| Less than 3% change         | :         | Serviced    |            | N           | on-Service  | d         | Rela        | atives (SFR | l)       |             |                           |             |                 |             |            |            |            |               |
| A Fall of 3% or more        | 2017      | 2016        | +/- %      | 2017        | 2016        | +/- %     | 2017        | 2016        | +/- %    | 2017        | 2016                      | +/- %       | 2017            | 2016        | +/- %      | 2017       | 2016       | +/- 9         |
| Visitor Days M              | 0.135     | 0.133       | 1.9%       | 0.509       | 0.446       | 14.0%     | 0.296       | 0.288       | 2.8%     | 0.940       | 0.867                     | 8.4%        | 3.243           | 3.188       | 1.7%       | 4.184      | 4.055      | 3.2           |
| Visitor Numbers M           | 0.067     | 0.066       | 1.1%       | 0.071       | 0.063       | 14.0%     | 0.125       | 0.122       | 2.8%     | 0.263       | 0.250                     | 5.2%        | 3.243           | 3.188       | 1.7%       | 3.506      | 3.438      | 2.0           |
| Direct Expenditure £M       |           |             |            |             |             |           |             |             |          |             |                           |             |                 |             |            | 131.77     | 124.15     | 6.1           |
| Economic Impact £M          | 15.78     | 15.19       | 3.8%       | 28.46       | 24.43       | 16.5%     | 14.28       | 13.54       | 5.5%     | 58.52       | 53.16                     | 10.1%       | 118.36          | 113.42      | 4.4%       | 176.88     | 166.58     | 6.2           |
| Direct Employment FTEs      |           |             |            |             | 373         | 6.3%      | 133         | 129         | 3.6%     | 932         | 909                       | 2.6%        | 1,088           | 1,062       | 2.5%       | 2,021      | 1,971      | 2.5           |
| Total Employment FTEs       |           |             |            |             |             |           |             |             |          |             |                           |             |                 |             |            | 2,503      | 2,433      | 2.9           |
|                             |           | PERCE       | NTAGE CH   | HANGE BY \  | ISITOR TY   | PE AND P  | ERFORMAN    | CE MEASU    | re - Con | /IPARING 20 | 017 & 2016                | 5 - IN HIST | ORIC PRICE      | S           |            |            |            |               |
| KEY                         | :         | Serviced    |            |             | on-Service  | d         |             | SFR         |          |             | taying Visi               | tors        |                 | ay Visitors | 5          |            | isitor Typ | es            |
| Visitor Days                | 6.0%      |             | <b>8</b> . | 20.0%       | %n %        | 2%        | 6.0%        | л<br>2%     |          | 15.0%       | ì                         | N1.01       | 5.0%            |             | 4%         | 8.0%       | à          | % <b>7</b> .  |
|                             | 4.0%      | × _         | ŝ          | 15.0%       | 14.         | 16        | 4.0% X      | 2.8%        | 3.6%     | 10.0%       |                           | F           | 4.0%            |             | 4.<br>2.5% | 6.0%       |            | ف             |
| Visitor Numbers             | 2.0%      | 1.1%        |            | 10.0%       |             | 6.3%      | 4.070 0     | 5           |          | 10.0/0      | 5.2%                      |             | 3.0%            | 1.7%        | 5          | 4.0% c     |            |               |
| Total Economic Impact       |           |             |            |             |             | 9         | 2.0%        |             |          | 5.0%        | - C                       | 2.6%        | 2.0%            |             |            |            | 2.0%       |               |
|                             | 0.0%      |             | -1.2%      | 5.0%        |             |           |             |             |          |             |                           | N           | 1.0%            |             |            | 2.0%       |            |               |
| Direct Employment           | -2.0%     |             | <b>.</b>   | 0.0%        |             |           | 0.0%        |             |          | 0.0%        |                           |             | 0.0%            |             |            | 0.0%       |            |               |
| Sectoral Distribution of Ec | onomic Im | pact - £M i | including  | VAT in Hist | oric Prices |           |             | Sectors     |          |             |                           | Secto       | ral Distribu    | tion of Em  | ployment   | - FTEs     |            |               |
|                             |           |             |            | 2017        | 2016        | +/- %     |             | 500015      |          | 2017        | 2016                      | +/- %       | Accom           | modation    |            |            |            |               |
|                             | Acc       | commoda     | ition      | 11.29       | 10.45       | 8.1%      | Acco        | mmodatio    | on       | 523         | 531                       | -1.6%       | - Acconn        | nouation    |            |            |            |               |
| 6.4%                        | Foc       | od & Drin   | k          | 36.72       | 34.60       | 6.1%      | Foo         | od & Drink  | (        | 506         | 486                       | 4.2%        | Food &          | Drink       |            | 19.3%      | 20.9       | %             |
| 25.5% 20.8%                 |           |             |            | 14.89       | 14.00       | 6.3%      | Re          | ecreation   |          | 249         | 239                       | 4.4%        | Recreat         | tion        |            |            |            |               |
| 20.8%                       | Red       | creation    |            | 49.71       | 47.10       | 5.5%      | S           | hopping     |          | 625         | 603                       | 3.6%        |                 |             | 4.         | 7%         | i          |               |
|                             | Shopping  |             |            | 19.16       | 18.00       | 6.5%      | Т           | ransport    |          | 118         | 113                       | 4.5%        | Shoppii Shoppii | ng          |            |            |            | <b>20.2</b> 9 |
| 8% 8.4%                     |           |             |            | 131.77      | 124.15      | 6.1%      | TO          | TAL DIREC   | Г        | 2,021       | 1,971                     | 2.5%        | Transpo         | ort         |            | 25.0%      |            | 20.2;         |
|                             | Transport |             |            |             | 42.44       | 6.3%      |             | Indirect    |          | 482         | 462                       | 4.4%        | Indirect        |             |            |            | 10.0%      |               |
| 28.1%                       |           |             |            | 176.88      | 166.58      | 6.2%      |             | TOTAL       |          | 2,503       | 2,433                     | 2.9%        | - muneu         | L           |            |            |            |               |