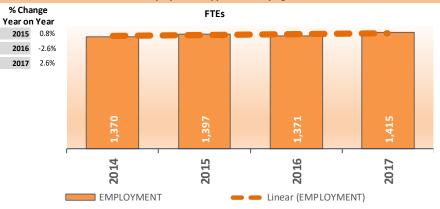

% Change from 2014 2014 2015 2016 2017 **Economic Impact - Historic Prices** 8.9% 7.1% 15.6% Visitor Numbers 6.1% 5.4% 7.5% Visitor Days 6.0% 6.0% 9.4% 1.5% 4.4% **Total Employment** 3.3%

This report is copyright © Global Tourism Solutions (UK) Ltd 2018

# TOTAL 2,021 Direct FTEs 2,503 Total FTEs

|                 | FTEs  |
|-----------------|-------|
| Se rvi ce d     | 403   |
| Non-Serviced    | 397   |
| SFR             | 133   |
| Staying Visitor | 932   |
| Day Visitor     | 1,088 |
| Total           | 2,021 |