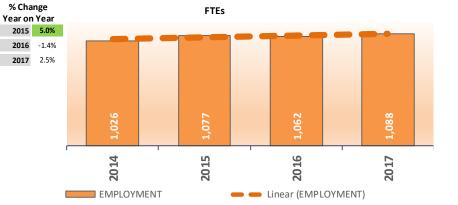

### Unindexed Key Measures by Year and Visitor Type for the Period 2014 to 2017

Visitor Types: Total

Serviced Accommodation Non-Serviced Accommodation SFR Staying Visitor Day Visitor

This report is copyright © Global Tourism Solutions (UK) Ltd 2018

% Change from 2014 2014 2015 2016 2017 **Economic Impact - Historic Prices** 8.9% 7.1% 15.6% Visitor Numbers 6.1% 5.4% 7.5% Visitor Days 6.0% 6.0% 9.4% 1.5% 4.4% **Total Employment** 3.3%

This report is copyright © Global Tourism Solutions (UK) Ltd 2018

# TOTAL 2,021 Direct FTEs 2,503 Total FTEs

|                 | FTEs  |
|-----------------|-------|
| Se rvi ce d     | 403   |
| Non-Serviced    | 397   |
| SFR             | 133   |
| Staying Visitor | 932   |
| Day Visitor     | 1,088 |
| Total           | 2,021 |