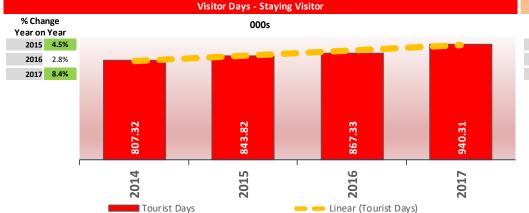

### Unindexed Key Measures by Year and Visitor Type for the Period 2014 to 2017

Visitor Types: Total

Serviced Accommodation Non-Serviced Accommodation SFR Staying Visitor Day Visitor

This report is copyright © Global Tourism Solutions (UK) Ltd 2018

% Change from 2014 2014 2015 2016 2017 **Economic Impact - Historic Prices** 8.9% 7.1% 15.6% Visitor Numbers 6.1% 5.4% 7.5% Visitor Days 6.0% 6.0% 9.4% 1.5% 4.4% **Total Employment** 3.3%

This report is copyright © Global Tourism Solutions (UK) Ltd 2018