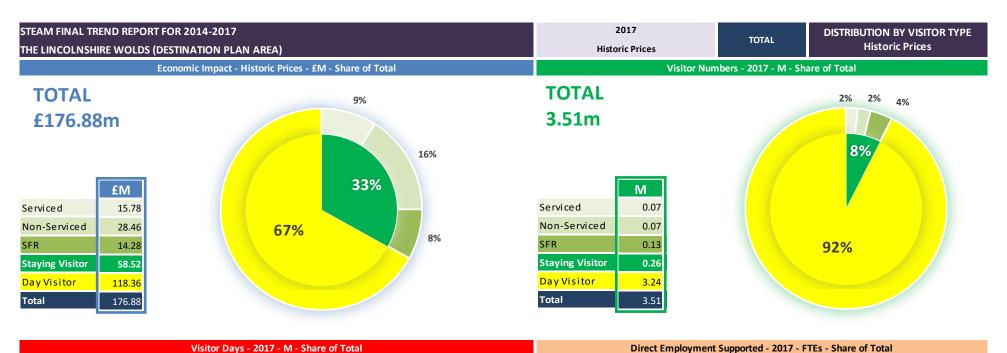

# TOTAL 2,021 Direct FTEs 2,503 Total FTEs

|                 | FTEs  |
|-----------------|-------|
| Se rvi ce d     | 403   |
| Non-Serviced    | 397   |
| SFR             | 133   |
| Staying Visitor | 932   |
| Day Visitor     | 1,088 |
| Total           | 2,021 |