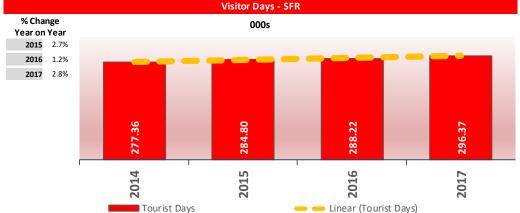

This report is copyright © Global Tourism Solutions (UK) Ltd 2018

% Change from 2014 2014 2015 2016 2017 **Economic Impact - Historic Prices** 3.8% 6.5% 12.3% Visitor Numbers 6.8% 2.7% 3.9% Visitor Days 2.7% 3.9% 6.9% 5.4% **Direct Employment** 1.4% 1.8%