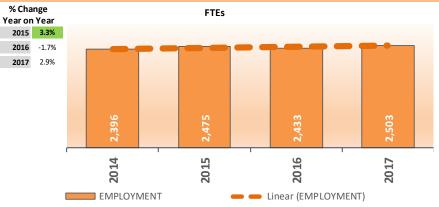

# TOTAL 2,021 Direct FTEs 2,503 Total FTEs

|                 | FTEs  |
|-----------------|-------|
| Se rvi ce d     | 403   |
| Non-Serviced    | 397   |
| SFR             | 133   |
| Staying Visitor | 932   |
| Day Visitor     | 1,088 |
| Total           | 2,021 |