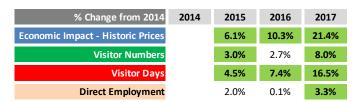

### Unindexed Key Measures by Year and Visitor Type for the Period 2014 to 2017

Visitor Types: Total

Serviced Accommodation Non-Serviced Accommodation SFR Staying Visitor Day Visitor

This report is copyright © Global Tourism Solutions (UK) Ltd 2018

% Change from 2014 2014 2015 2016 2017 **Economic Impact - Historic Prices** 8.9% 7.1% 15.6% Visitor Numbers 6.1% 5.4% 7.5% Visitor Days 6.0% 6.0% 9.4% 1.5% 4.4% **Total Employment** 3.3%

This report is copyright © Global Tourism Solutions (UK) Ltd 2018