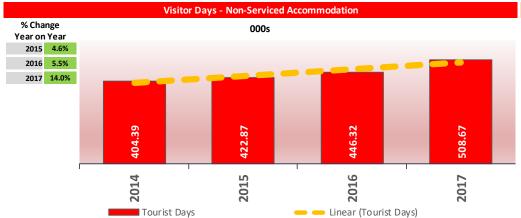

"Linear" = Linear Trendline

% Change from 2014 2014 2015 2016 2017 **Economic Impact - Historic Prices** 5.2% 14.1% 32.9% 2.0% 1.3% 15.5% Visitor Numbers Visitor Days 4.6% 10.4% 25.8% 1.4% 6.7% **Direct Employment** 0.4%