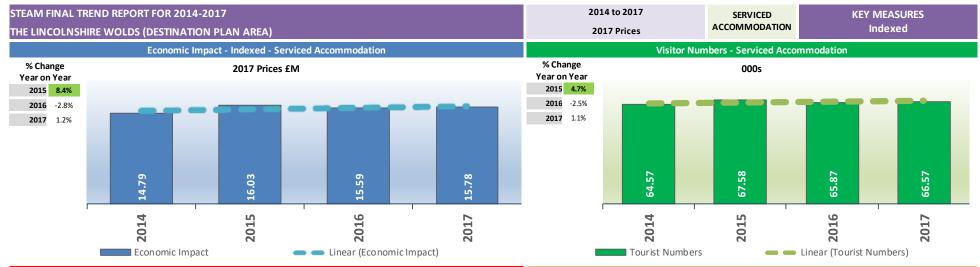

% Change from 2014 2014 2015 2016 2017 **Economic Impact - Historic Prices** 8.9% 7.1% 15.6% Visitor Numbers 6.1% 5.4% 7.5% Visitor Days 6.0% 6.0% 9.4% 1.5% 4.4% **Total Employment** 3.3%

This report is copyright © Global Tourism Solutions (UK) Ltd 2018

Total Employment Supported - Total

"Linear" = Linear Trendline

% Change from 2014 2014 2015 2016 2017 **Economic Impact - Historic Prices** 9.6% 7.9% 12.1% Visitor Numbers 2.0% 4.7% 3.1% Visitor Days 8.4% 5.7% 7.7% 0.1% **Direct Employment** -4.9% -6.0%