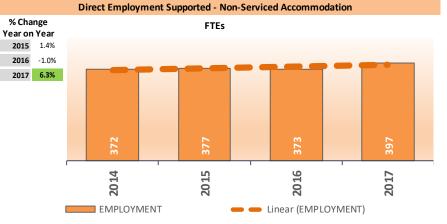

"Linear" = Linear Trendline

% Change from 2014 2014 2015 2016 2017 **Economic Impact - Historic Prices** 5.2% 14.1% 32.9% 2.0% 1.3% 15.5% Visitor Numbers Visitor Days 4.6% 10.4% 25.8% 1.4% 6.7% **Direct Employment** 0.4%