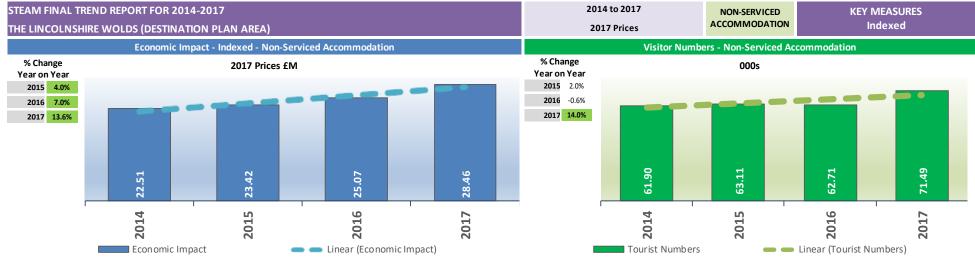

"Linear" = Linear Trendline

% Change from 2014 2014 2015 2016 2017 **Economic Impact - Historic Prices** 5.2% 14.1% 32.9% 2.0% 1.3% 15.5% Visitor Numbers Visitor Days 4.6% 10.4% 25.8% 1.4% 6.7% **Direct Employment** 0.4%