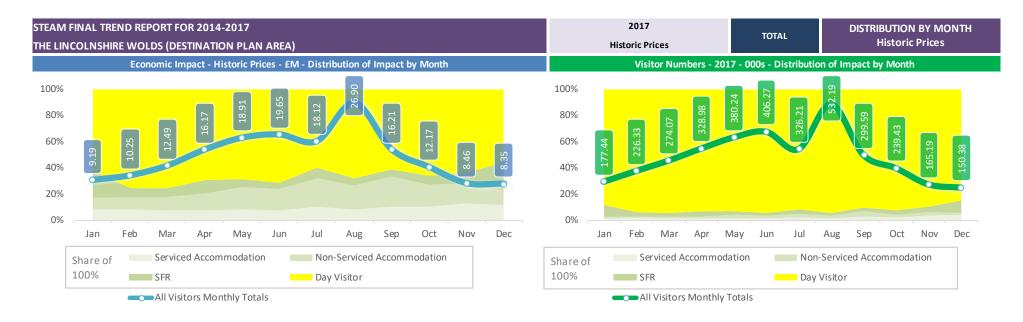

# Distribution of Key Impacts by Visitor Type, Month and Sector for the Period 2014 to 2017

Visitor Types: Total

Serviced Accommodation Non-Serviced Accommodation SFR Staying Visitor Day Visitor

This report is copyright © Global Tourism Solutions (UK) Ltd 2018