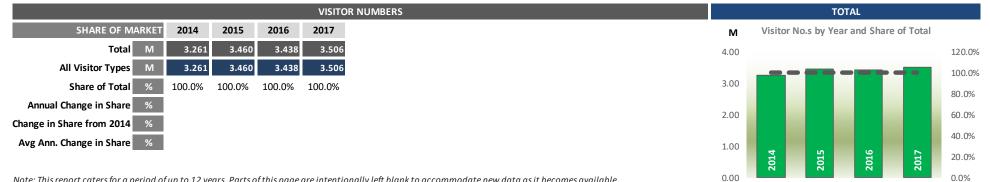

This report is copyright © Global Tourism Solutions (UK) Ltd 2018

| AM FINAL TREND REPORT FO    |           |             | EA)        |             |             |           |             |             |          |             | ng 2017 ar<br>Historic Pr |             |                 | CON         | /IPARATI   | /E HEADLIN | IES        |               |
|-----------------------------|-----------|-------------|------------|-------------|-------------|-----------|-------------|-------------|----------|-------------|---------------------------|-------------|-----------------|-------------|------------|------------|------------|---------------|
|                             |           |             | KEY PE     | RFORMAN     | CE INDICAT  | FORS BY T | YPE OF VISI | Tor - Coiv  | IPARING  | 2017 & 201  | .6 - IN HIS               | TORIC PRI   | CES             |             |            |            |            |               |
| KEY                         |           |             |            |             |             |           |             |             |          |             |                           |             |                 |             |            |            |            |               |
| An increase of 3% or more   |           | Stayin      | ng in Paid | Accommod    | ation       |           | Staying     | with Friend | ls and   | All St      | aying Visi                | tors        | D               | ay Visitor  | S          | All V      | isitor Typ | es            |
| Less than 3% change         | :         | Serviced    |            | N           | on-Service  | d         | Rela        | atives (SFR | l)       |             |                           |             |                 |             |            |            |            |               |
| A Fall of 3% or more        | 2017      | 2016        | +/- %      | 2017        | 2016        | +/- %     | 2017        | 2016        | +/- %    | 2017        | 2016                      | +/- %       | 2017            | 2016        | +/- %      | 2017       | 2016       | +/- 9         |
| Visitor Days M              | 0.135     | 0.133       | 1.9%       | 0.509       | 0.446       | 14.0%     | 0.296       | 0.288       | 2.8%     | 0.940       | 0.867                     | 8.4%        | 3.243           | 3.188       | 1.7%       | 4.184      | 4.055      | 3.2           |
| Visitor Numbers M           | 0.067     | 0.066       | 1.1%       | 0.071       | 0.063       | 14.0%     | 0.125       | 0.122       | 2.8%     | 0.263       | 0.250                     | 5.2%        | 3.243           | 3.188       | 1.7%       | 3.506      | 3.438      | 2.0           |
| Direct Expenditure £M       |           |             |            |             |             |           |             |             |          |             |                           |             |                 |             |            | 131.77     | 124.15     | 6.1           |
| Economic Impact £M          | 15.78     | 15.19       | 3.8%       | 28.46       | 24.43       | 16.5%     | 14.28       | 13.54       | 5.5%     | 58.52       | 53.16                     | 10.1%       | 118.36          | 113.42      | 4.4%       | 176.88     | 166.58     | 6.2           |
| Direct Employment FTEs      |           |             |            |             | 373         | 6.3%      | 133         | 129         | 3.6%     | 932         | 909                       | 2.6%        | 1,088           | 1,062       | 2.5%       | 2,021      | 1,971      | 2.5           |
| Total Employment FTEs       |           |             |            |             |             |           |             |             |          |             |                           |             |                 |             |            | 2,503      | 2,433      | 2.9           |
|                             |           | PERCE       | NTAGE CH   | HANGE BY \  | ISITOR TY   | PE AND P  | ERFORMAN    | CE MEASU    | re - Con | /IPARING 20 | 017 & 2016                | 5 - IN HIST | ORIC PRICE      | S           |            |            |            |               |
| KEY                         | :         | Serviced    |            |             | on-Service  | d         |             | SFR         |          |             | taying Visi               | tors        |                 | ay Visitors | 5          |            | isitor Typ | es            |
| Visitor Days                | 6.0%      |             | <b>8</b> . | 20.0%       | %n %        | 2%        | 6.0%        | л<br>2%     |          | 15.0%       | ì                         | N1.01       | 5.0%            |             | 4%         | 8.0%       | à          | % <b>7</b> .  |
|                             | 4.0%      | × _         | ŝ          | 15.0%       | 14.         | 16        | 4.0% X      | 2.8%        | 3.6%     | 10.0%       |                           | F           | 4.0%            |             | 4.<br>2.5% | 6.0%       |            | ف             |
| Visitor Numbers             | 2.0%      | 1.1%        |            | 10.0%       |             | 6.3%      | 4.070 0     | 5           |          | 10.0/0      | 5.2%                      |             | 3.0%            | 1.7%        | 5          | 4.0% c     |            |               |
| Total Economic Impact       |           |             |            |             |             | 9         | 2.0%        |             |          | 5.0%        | - C                       | 2.6%        | 2.0%            |             |            |            | 2.0%       |               |
|                             | 0.0%      |             | -1.2%      | 5.0%        |             |           |             |             |          |             |                           | N           | 1.0%            |             |            | 2.0%       |            |               |
| Direct Employment           | -2.0%     |             | <b>.</b>   | 0.0%        |             |           | 0.0%        |             |          | 0.0%        |                           |             | 0.0%            |             |            | 0.0%       |            |               |
| Sectoral Distribution of Ec | onomic Im | pact - £M i | including  | VAT in Hist | oric Prices |           |             | Sectors     |          |             |                           | Secto       | ral Distribu    | tion of Em  | ployment   | - FTEs     |            |               |
|                             |           |             |            | 2017        | 2016        | +/- %     |             | 500015      |          | 2017        | 2016                      | +/- %       | Accom           | modation    |            |            |            |               |
|                             | Acc       | commoda     | ition      | 11.29       | 10.45       | 8.1%      | Acco        | mmodatio    | on       | 523         | 531                       | -1.6%       | - Acconn        | nouation    |            |            |            |               |
| 6.4%                        | Foc       | od & Drin   | k          | 36.72       | 34.60       | 6.1%      | Foo         | od & Drink  | (        | 506         | 486                       | 4.2%        | Food &          | Drink       |            | 19.3%      | 20.9       | %             |
| 25.5% 20.8%                 |           |             |            | 14.89       | 14.00       | 6.3%      | Re          | ecreation   |          | 249         | 239                       | 4.4%        | Recreat         | tion        |            |            |            |               |
| 20.8%                       | Red       | creation    |            | 49.71       | 47.10       | 5.5%      | S           | hopping     |          | 625         | 603                       | 3.6%        |                 |             | 4.         | 7%         | i          |               |
|                             | Shopping  |             |            | 19.16       | 18.00       | 6.5%      | Т           | ransport    |          | 118         | 113                       | 4.5%        | Shoppii Shoppii | ng          |            |            |            | <b>20.2</b> 9 |
| 8% 8.4%                     |           |             |            | 131.77      | 124.15      | 6.1%      | TO          | TAL DIREC   | Г        | 2,021       | 1,971                     | 2.5%        | Transpo         | ort         |            | 25.0%      |            | 20.2;         |
|                             | Transport |             |            |             | 42.44       | 6.3%      |             | Indirect    |          | 482         | 462                       | 4.4%        | Indirect        |             |            |            | 10.0%      |               |
| 28.1%                       |           |             |            | 176.88      | 166.58      | 6.2%      |             | TOTAL       |          | 2,503       | 2,433                     | 2.9%        | - muneu         | L           |            |            |            |               |