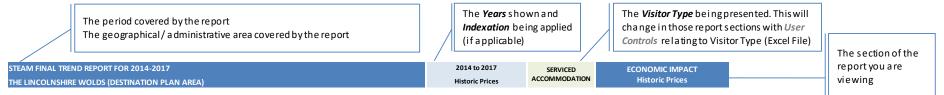

### User Controls (Excel File)

Above the *Headers* is a band containing *User Controls*, these allow you to adjust various features of your report to suit your needs. When using these controls the report recalculates and represents your STEAM report outputs automatically. You may notice some delay between changing a setting and seeing the result, or being able to adjust a further setting, this is entirely normal.

Drop down fields allow you to change the **Years** shown in the tables and charts and in some sections of the report allow you to focus on specific **Visitor Types**. Where there is a financial component to the section you are viewing, you will be able to **Index** the historic financial data, by a pplying an inflationary factor based on the most recent report years hown in that report section. Where there is a **trend** or comparative element to the section and percentage changes are shown, you have the option to apply **highlighting** to those values that are above a certain percentage threshold (+/-3% for example). In the Comparative Headlines section, the **Focus Year** can be any year from the trend period, the **Comparison Year** can only be set as a year which is <u>earlier</u> than the focus year.

| REPORT CONTROLS - Please adjust the report outputs using the drop-down controls below |      |   |                    |      |   |  |                                        |    |   |                                                  |    |   |  |  |
|---------------------------------------------------------------------------------------|------|---|--------------------|------|---|--|----------------------------------------|----|---|--------------------------------------------------|----|---|--|--|
| FOCUS<br>YEAR                                                                         | 2017 | ▼ | COMPARISON<br>YEAR | 2016 | ▼ |  | INDEXATION<br>Reflect Price Inflation? | NO | ▼ | HIGHLIGHT % CHANGES<br>GREATER THAN OR EQUAL TO: | 3% | - |  |  |